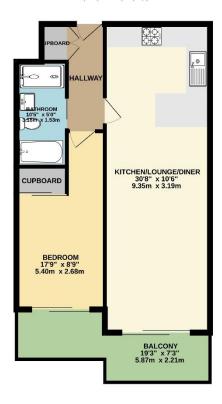

## THIRD FLOOR 561 sq.ft. (52.1 sq.m.) approx.

TOTAL FLOOR AREA: 561 sq.ft. (\$2.1 sq.m.) approx.

White perty identifies how been read to ensure the security of the floorpiles contributed here. Recommended of door, whether the third is the second of the secon