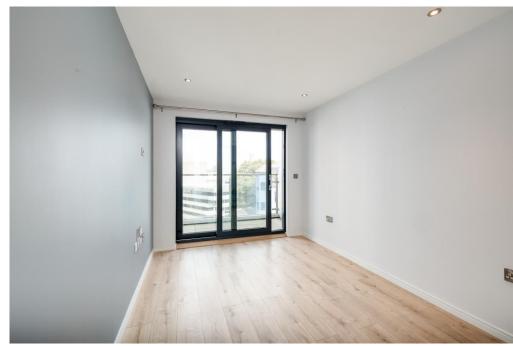

Being offered to the market with vacant possession and no onward chain, this most well-presented 3rd floor apartment briefly comprises Entrance Hall, Storage Cupboard which currently houses the boiler, Bathroom with separate shower cubicle and bedroom which benefits from built in wardrobes. There is also a lounge/kitchen/diner area which has integrated larder fridge/freezer, microwave oven and hob. From the living area there is to a balcony, which also provides access to the bedroom.