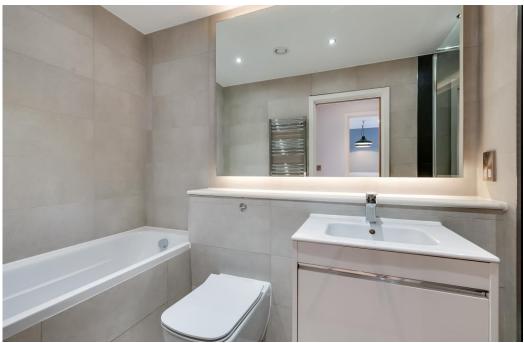

Being offered to the market with vacant possession and no onward chain, this most well-presented 3rd floor apartment briefly comprises Entrance Hall, Storage Cupboard which currently houses the boiler, Bathroom with separate shower cubicle and bedroom which benefits from built in wardrobes. There is also a lounge/kitchen/diner area which has integrated larder fridge/freezer, microwave oven and hob. From the living area there is to a balcony, which also provides access to the bedroom.