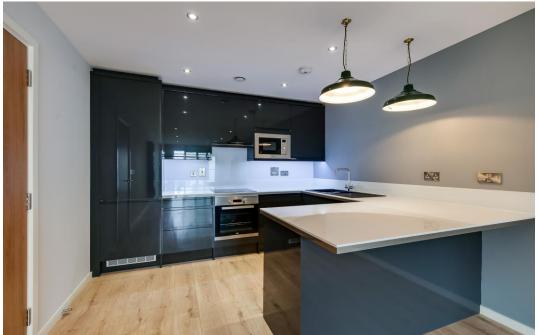

Being offered to the market with vacant possession and no onward chain, this most well-presented 3rd floor apartment briefly comprises Entrance Hall, Storage Cupboard which currently houses the boiler, Bathroom with separate shower cubicle and bedroom which benefits from built in wardrobes. There is also a lounge/kitchen/diner area which has integrated larder fridge/freezer, microwave oven and hob. From the living area there is to a balcony, which also provides access to the bedroom.