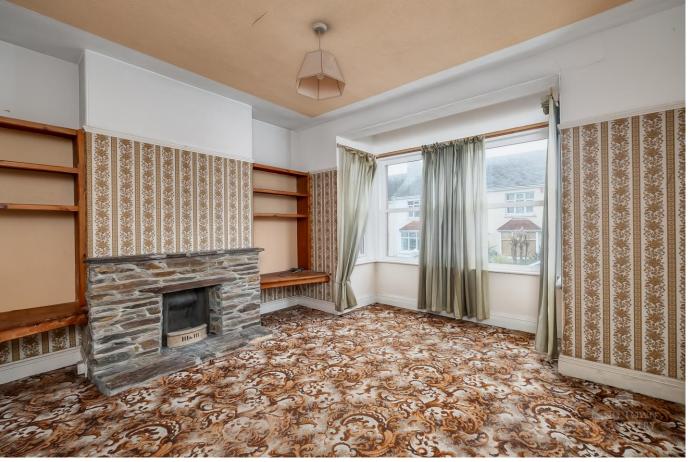

Being offered to the market with no onward chain, the property does require a full course of modernisation and renovation throughout. In brief, the property consists of an entrance vestibule and hallway, sitting room with an attractive box bay window and fireplace. There is also a dining room, separate kitchen and utility space. Upstairs there are three bedrooms (two doubles and a single). There is a bathroom and separate W.C.