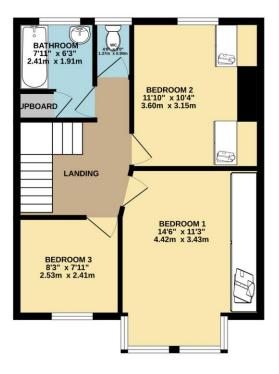

Being offered to the market with no onward chain, the property does require a full course of modernisation and renovation throughout. In brief, the property consists of an entrance vestibule and hallway, sitting room with an attractive box bay window and fireplace. There is also a dining room, separate kitchen and utility space. Upstairs there are three bedrooms (two doubles and a single). There is a bathroom and separate W.C.

To view this property call Lang Town & Country Estate Agents on 01752 256000.

Whist every attempt has been made to ensure the accuracy of the floorplan contained here, measurements of doors, windows, rooms and any other litems are approximate and no responsibility is taken for any error, omission or mis-statement. This plan is for illustrative purposes only and should be used as such by any prospective purchaser. The services, systems and appliances shown have not been tested and no guarantee as to their operability or efficiency can be given.