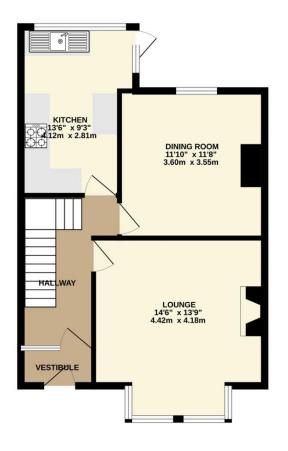

Being offered to the market with no onward chain, the property does require a full course of modernisation and renovation throughout. In brief, the property consists of an entrance vestibule and hallway, sitting room with an attractive box bay window and fireplace. There is also a dining room, separate kitchen and utility space. Upstairs there are three bedrooms (two doubles and a single). There is a bathroom and separate W.C.

To view this property call Lang Town & Country Estate Agents on 01752 256000.

Whist every attempt has been made to ensure the accuracy of the floorplan contained here, measurements of doors, windows, rooms and any other litems are approximate and no responsibility is taken for any error, omission or mis-statement. This plan is for illustrative purposes only and should be used as such by any prospective purchaser. The services, systems and appliances shown have not been tested and no guarantee as to their operability or efficiency can be given.