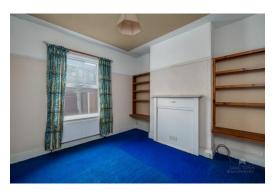

Being offered to the market with no onward chain, the property does require a full course of modernisation and renovation throughout. In brief, the property consists of an entrance vestibule and hallway, sitting room with an attractive box bay window and fireplace. There is also a dining room, separate kitchen and utility space. Upstairs there are three bedrooms (two doubles and a single). There is a bathroom and separate W.C.