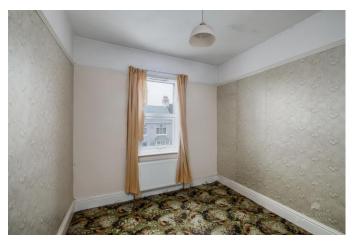

Being offered to the market with no onward chain, the property does require a full course of modernisation and renovation throughout. In brief, the property consists of an entrance vestibule and hallway, sitting room with an attractive box bay window and fireplace. There is also a dining room, separate kitchen and utility space. Upstairs there are three bedrooms (two doubles and a single). There is a bathroom and separate W.C.