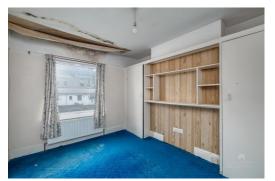

Being offered to the market with no onward chain, the property does require a full course of modernisation and renovation throughout. In brief, the property consists of an entrance vestibule and hallway, sitting room with an attractive box bay window and fireplace. There is also a dining room, separate kitchen and utility space. Upstairs there are three bedrooms (two doubles and a single). There is a bathroom and separate W.C.