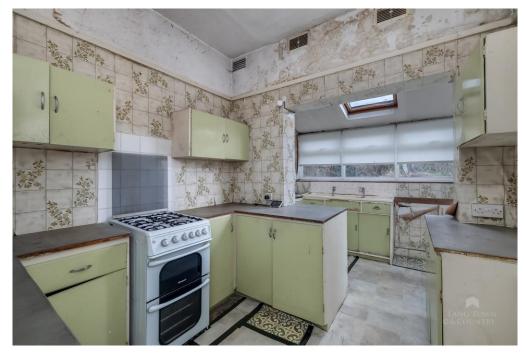

Being offered to the market with no onward chain, the property does require a full course of modernisation and renovation throughout. In brief, the property consists of an entrance vestibule and hallway, sitting room with an attractive box bay window and fireplace. There is also a dining room, separate kitchen and utility space. Upstairs there are three bedrooms (two doubles and a single). There is a bathroom and separate W.C.