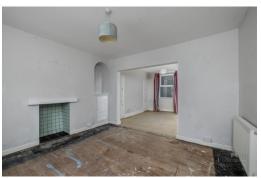

The well-proportioned accommodation comprises an entrance hallway, sitting room with an archway through the dining room. There is a cloakroom/W.C. a delightful kitchen/breakfast room which has two Velux skylights. On the upper two floors are 3 double bedrooms, and a bathroom with white suite. The property has gas fired central heating, double glazing and a tiled roof. The property is in need of some modernisation and refreshment.