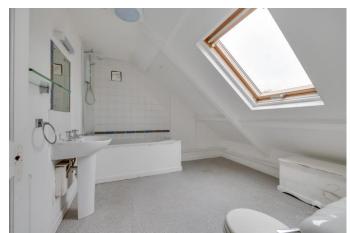

The well-proportioned accommodation comprises an entrance hallway, sitting room with an archway through the dining room. There is a cloakroom/W.C. a delightful kitchen/breakfast room which has two Velux skylights. On the upper two floors are 3 double bedrooms, and a bathroom with white suite. The property has gas fired central heating, double glazing and a tiled roof. The property is in need of some modernisation and refreshment.