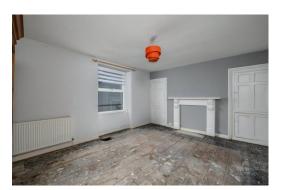

The well-proportioned accommodation comprises an entrance hallway, sitting room with an archway through the dining room. There is a cloakroom/W.C. a delightful kitchen/breakfast room which has two Velux skylights. On the upper two floors are 3 double bedrooms, and a bathroom with white suite. The property has gas fired central heating, double glazing and a tiled roof. The property is in need of some modernisation and refreshment.