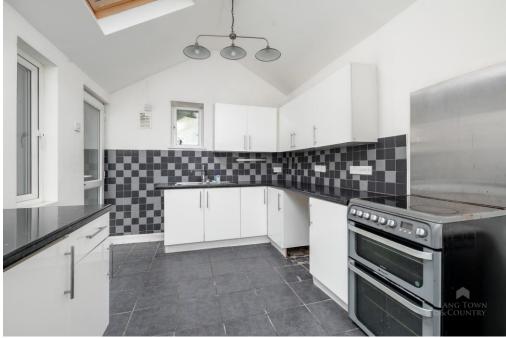

The well-proportioned accommodation comprises an entrance hallway, sitting room with an archway through the dining room. There is a cloakroom/W.C. a delightful kitchen/breakfast room which has two Velux skylights. On the upper two floors are 3 double bedrooms, and a bathroom with white suite. The property has gas fired central heating, double glazing and a tiled roof. The property is in need of some modernisation and refreshment.