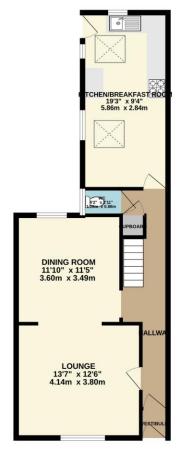

The well-proportioned accommodation comprises an entrance hallway, sitting room with an archway through the dining room. There is a cloakroom/W.C. a delightful kitchen/breakfast room which has two Velux skylights. On the upper two floors are 3 double bedrooms, and a bathroom with white suite. The property has gas fired central heating, double glazing and a tiled roof. The property is in need of some modernisation and refreshment.