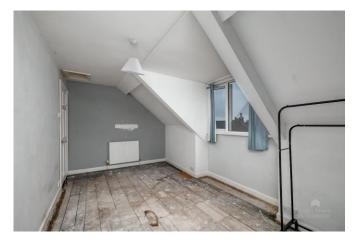

The well-proportioned accommodation comprises an entrance hallway, sitting room with an archway through the dining room. There is a cloakroom/W.C. a delightful kitchen/breakfast room which has two Velux skylights. On the upper two floors are 3 double bedrooms, and a bathroom with white suite. The property has gas fired central heating, double glazing and a tiled roof. The property is in need of some modernisation and refreshment.