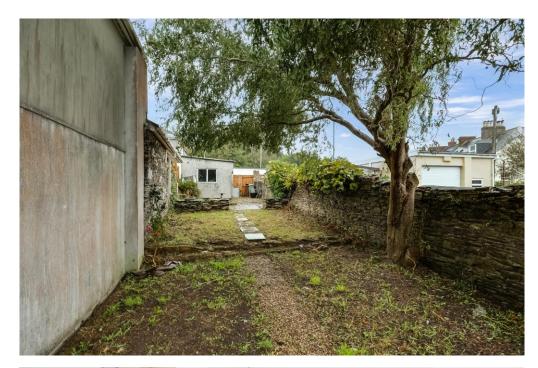

The long walled rear gardens are a fabulous feature of the property and are laid mainly to lawn with well stocked flowerbeds. There is a decking area and a delightful, paved sun terrace. There is a garage which is accessed via the rear service lane.