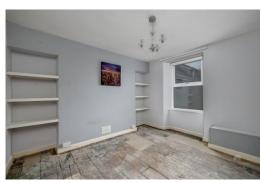

The well-proportioned accommodation comprises an entrance hallway, sitting room with an archway through the dining room. There is a cloakroom/W.C. a delightful kitchen/breakfast room which has two Velux skylights. On the upper two floors are 3 double bedrooms, and a bathroom with white suite. The property has gas fired central heating, double glazing and a tiled roof. The property is in need of some modernisation and refreshment.