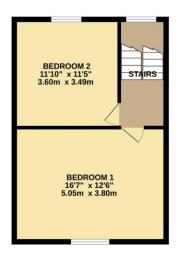

The well-proportioned accommodation comprises an entrance hallway, sitting room with an archway through the dining room. There is a cloakroom/W.C. a delightful kitchen/breakfast room which has two Velux skylights. On the upper two floors are 3 double bedrooms, and a bathroom with white suite. The property has gas fired central heating, double glazing and a tiled roof. The property is in need of some modernisation and refreshment.