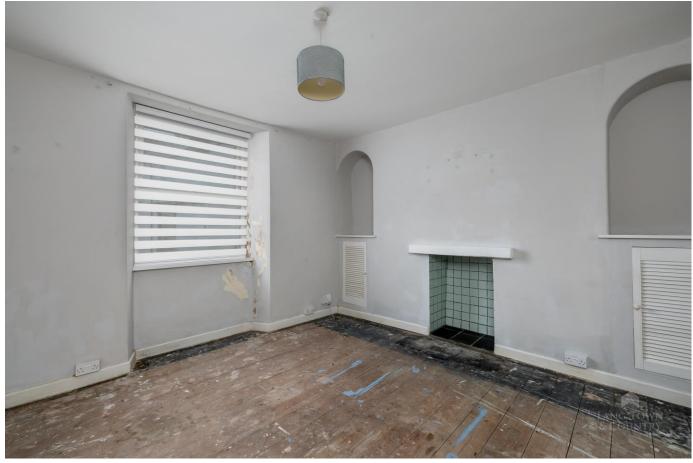

The well-proportioned accommodation comprises an entrance hallway, sitting room with an archway through the dining room. There is a cloakroom/W.C. a delightful kitchen/breakfast room which has two Velux skylights. On the upper two floors are 3 double bedrooms, and a bathroom with white suite. The property has gas fired central heating, double glazing and a tiled roof. The property is in need of some modernisation and refreshment.