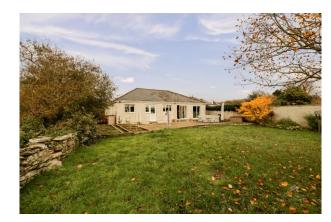

To the front of the property there are double gates that open onto a private driveway that offers ample parking. The detached garage has been converted into a studio or home office with a shower room. To the rear of the property there is a private, generous sized south facing garden with a patio seating area.