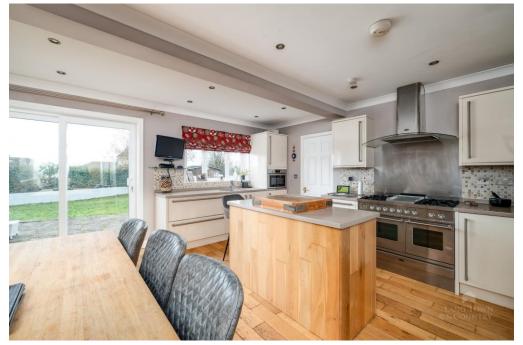

The property offers flexible accommodation to suit a wide range of purchasers with annex potential and a detached garage currently used as a studio with shower room. Principal accommodation comprises of a spacious lounge with patio doors leading to the rear south facing garden. Generous size kitchen/diner with a modern range of high-gloss ivory units with eye-level wall cupboards, matching base cupboards and drawers with Corian work surfaces. Island unit with matching base cupboards and drawers with door leading to a spacious utility room. You have five double bedrooms with the master bedroom benefitting from a range of fitted wardrobes and an en-suite wet room. There is a further modern Jack & Jill shower.