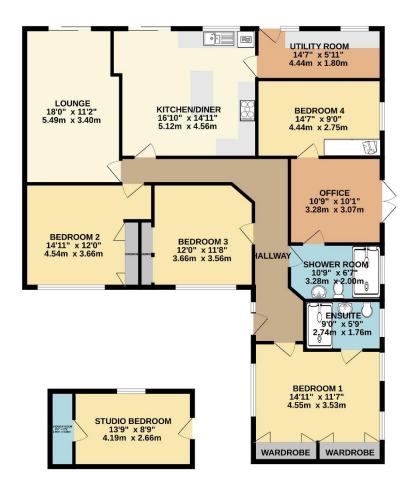

The property offers flexible accommodation to suit a wide range of purchasers with annex potential and a detached garage currently used as a studio with shower room. Principal accommodation comprises of a spacious lounge with patio doors leading to the rear south facing garden. Generous size kitchen/diner with a modern range of high-gloss ivory units with eye-level wall cupboards, matching base cupboards and drawers with Corian work surfaces. Island unit with matching base cupboards and drawers with door leading to a spacious utility room. You have five double bedrooms with the master bedroom benefitting from a range of fitted wardrobes and an en-suite wet room. There is a further modern Jack & Jill shower.

To the front of the property there are double gates that open onto a private driveway that offers ample parking. The detached garage has been converted into a studio or home office with a shower room. To the rear of the property there is a private, generous sized south facing garden with a patio seating area.

TOTAL FLOOR AREA: 1693 sq.ft. (157.3 sq.m.) approx.

Measurements are approximate. Not to scale. Illustrative purposes only Made with Metropix ©2023

Lang Town & Country 6 The Broadway

Plymstock

Plymouth PL9 7AU