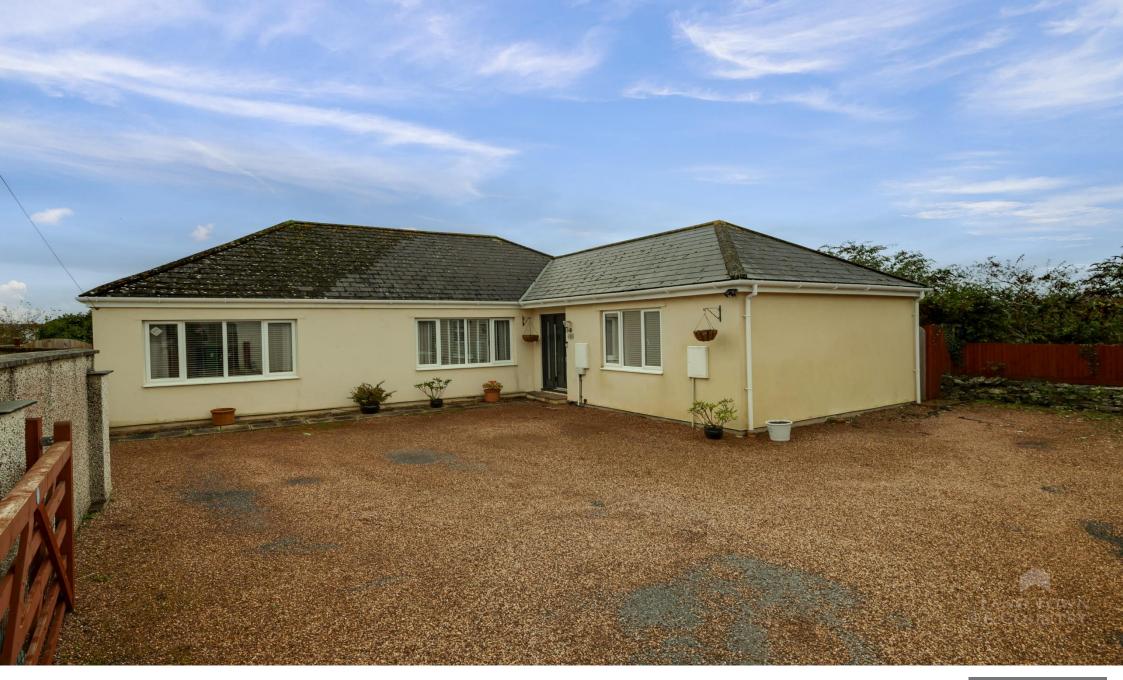

## Price £525,000

Located at the end of a desirable cul-de-sac is this deceptively spacious 5 bedroom detached bungalow. The property occupies a generous size level plot with ample parking and a private south facing rear garden.

To the front of the property there are double gates that open onto a private driveway that offers ample parking. The detached garage has been converted into a studio or home office with a shower room. To the rear of the property there is a private, generous sized south facing garden with a patio seating area.