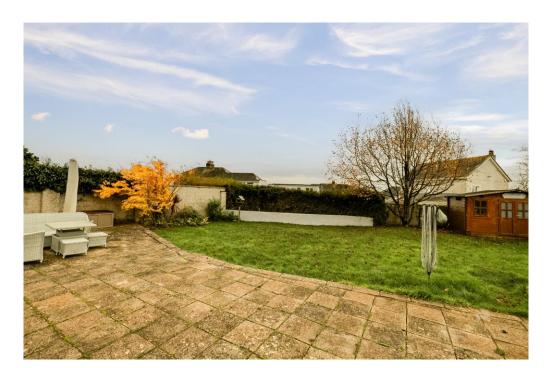

To the front of the property there are double gates that open onto a private driveway that offers ample parking. The detached garage has been converted into a studio or home office with a shower room. To the rear of the property there is a private, generous sized south facing garden with a patio seating area.