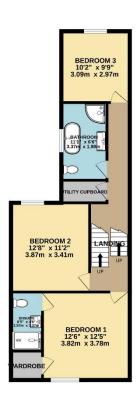

On the first floor there three double bedrooms, with the master having a walk-in wardrobe and an en-suite shower. The luxury family bathroom comprises a freestanding bath, a separate shower cubicle, W.C and vanity unit. On the top floor there are two further bedrooms.

 GROUND FLOOR
 1ST FLOOR
 2ND FLOOR

 655 sq.ft. (60.9 sq.m.) approx.
 664 sq.ft. (61.7 sq.m.) approx.
 331 sq.ft. (30.8 sq.m.) approx.

TOTAL FLOOR AREA: 1650 sq.ft. (153.3 sq.m.) approx.

What every steers her been made to ensure the accuracy of the Boophan contained here, measurement of doors, while the steers of the Boophan contained here measurement of doors, while the steers of t