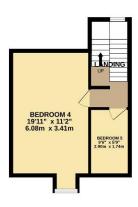

On the first floor there three double bedrooms, with the master having a walk-in wardrobe and an en-suite shower. The luxury family bathroom comprises a freestanding bath, a separate shower cubicle, W.C and vanity unit. On the top floor there are two further bedrooms.

 GROUND FLOOR
 1ST FLOOR
 2ND FLOOR

 655 sq.ft. (60.9 sq.m.) approx.
 664 sq.ft. (61.7 sq.m.) approx.
 331 sq.ft. (30.8 sq.m.) approx.

TOTAL FLOOR AREA: 1650 sq.ft. (153.3 sq.m.) approx.

What every steers her been made to ensure the accuracy of the Boophan contained here, measurement of doors, while the steers of the Boophan contained here measurement of doors, while the steers of t