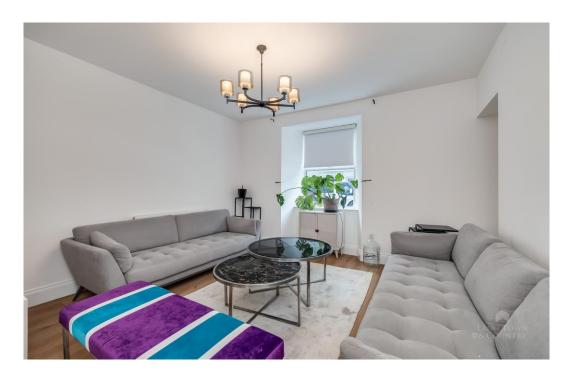

The accommodation comprises an entrance hallway with stairs leading to the upper floors and a ground floor cloakroom. The impressive sitting room is light and airy with a dual aspect. The impressive fully fitted kitchen/diner has a full range of base units with matching wall cupboards and integrated appliances including gas oven and dishwasher. This spacious dual aspect room has windows to the side and French doors leading to the enclosed rear garden and parking area.