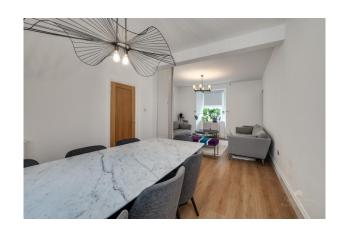

The accommodation comprises an entrance hallway with stairs leading to the upper floors and a ground floor cloakroom. The impressive sitting room is light and airy with a dual aspect. The impressive fully fitted kitchen/diner has a full range of base units with matching wall cupboards and integrated appliances including gas oven and dishwasher. This spacious dual aspect room has windows to the side and French doors leading to the enclosed rear garden and parking area.