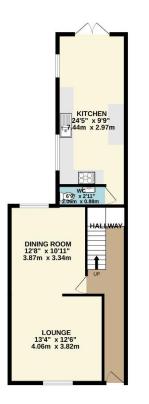

The accommodation comprises an entrance hallway with stairs leading to the upper floors and a ground floor cloakroom. The impressive sitting room is light and airy with a dual aspect. The impressive fully fitted kitchen/diner has a full range of base units with matching wall cupboards and integrated appliances including gas oven and dishwasher. This spacious dual aspect room has windows to the side and French doors leading to the enclosed rear garden and parking area.

 GROUND FLOOR
 1ST FLOOR
 2ND FLOOR

 655 sq.ft. (60.9 sq.m.) approx.
 664 sq.ft. (61.7 sq.m.) approx.
 331 sq.ft. (30.8 sq.m.) approx.

TOTAL FLOOR AREA: 1650 sq.ft. (153.3 sq.m.) approx.

What every steers her been made to ensure the accuracy of the Boophan contained here, measurement of doors, while the steers of the Boophan contained here measurement of doors, while the steers of t