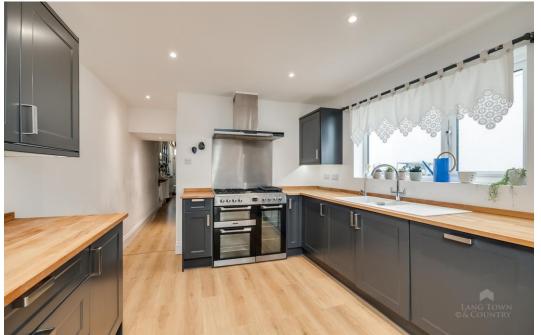

The accommodation comprises an entrance hallway with stairs leading to the upper floors and a ground floor cloakroom. The impressive sitting room is light and airy with a dual aspect. The impressive fully fitted kitchen/diner has a full range of base units with matching wall cupboards and integrated appliances including gas oven and dishwasher. This spacious dual aspect room has windows to the side and French doors leading to the enclosed rear garden and parking area.