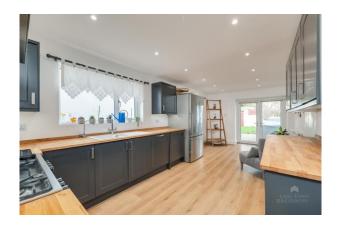

The accommodation comprises an entrance hallway with stairs leading to the upper floors and a ground floor cloakroom. The impressive sitting room is light and airy with a dual aspect. The impressive fully fitted kitchen/diner has a full range of base units with matching wall cupboards and integrated appliances including gas oven and dishwasher. This spacious dual aspect room has windows to the side and French doors leading to the enclosed rear garden and parking area.