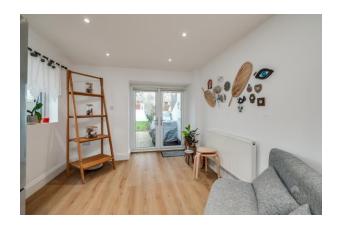

The accommodation comprises an entrance hallway with stairs leading to the upper floors and a ground floor cloakroom. The impressive sitting room is light and airy with a dual aspect. The impressive fully fitted kitchen/diner has a full range of base units with matching wall cupboards and integrated appliances including gas oven and dishwasher. This spacious dual aspect room has windows to the side and French doors leading to the enclosed rear garden and parking area.