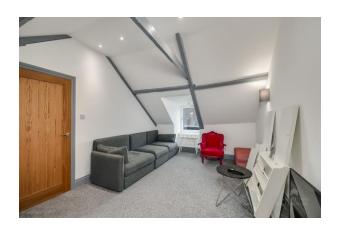

On the first floor there three double bedrooms, with the master having a walk-in wardrobe and an en-suite shower. The luxury family bathroom comprises a freestanding bath, a separate shower cubicle, W.C and vanity unit. On the top floor there are two further bedrooms.