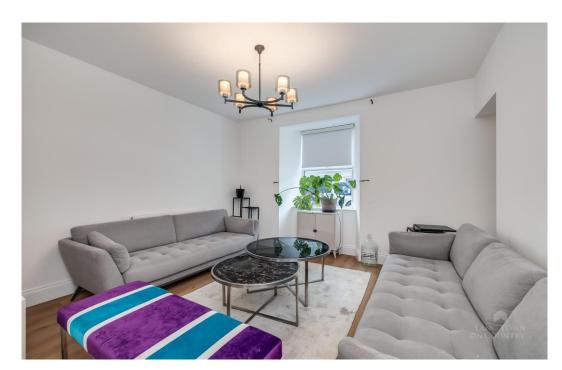

The accommodation comprises an entrance hallway with stairs leading to the upper floors and a ground floor cloakroom. The impressive sitting room is light and airy with a dual aspect. The impressive fully fitted kitchen/diner has a full range of base units with matching wall cupboards and integrated appliances including gas oven and dishwasher. This spacious dual aspect room has windows to the side and French doors leading to the enclosed rear garden and parking area.