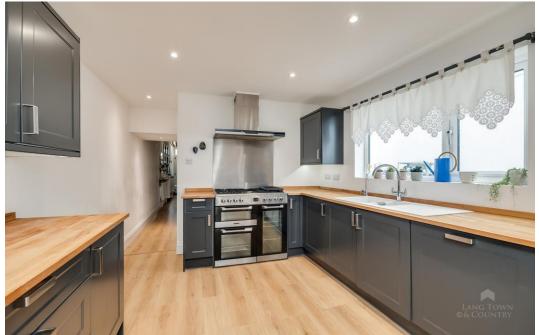

The accommodation comprises an entrance hallway with stairs leading to the upper floors and a ground floor cloakroom. The impressive sitting room is light and airy with a dual aspect. The impressive fully fitted kitchen/diner has a full range of base units with matching wall cupboards and integrated appliances including gas oven and dishwasher. This spacious dual aspect room has windows to the side and French doors leading to the enclosed rear garden and parking area.