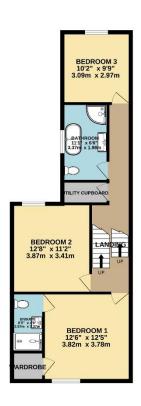

On the first floor there three double bedrooms, with the master having a walk-in wardrobe and an en-suite shower. The luxury family bathroom comprises a freestanding bath, a separate shower cubicle, W.C and vanity unit. On the top floor there are two further bedrooms.

 GROUND FLOOR
 1ST FLOOR
 2ND FLOOR

 655 sq.ft. (60.9 sq.m.) approx.
 664 sq.ft. (61.7 sq.m.) approx.
 331 sq.ft. (30.8 sq.m.) approx.

TOTAL FLOOR AREA: 1650 sq.ft. (153.3 sq.m.) approx.

What every steers her been made to ensure the accuracy of the Boophan contained here, measurement of doors, while the steers of the Boophan contained here measurement of doors, while the steers of t