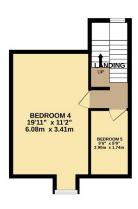

On the first floor there three double bedrooms, with the master having a walk-in wardrobe and an en-suite shower. The luxury family bathroom comprises a freestanding bath, a separate shower cubicle, W.C and vanity unit. On the top floor there are two further bedrooms.

 GROUND FLOOR
 1ST FLOOR
 2ND FLOOR

 655 sq.ft. (60.9 sq.m.) approx.
 664 sq.ft. (61.7 sq.m.) approx.
 331 sq.ft. (30.8 sq.m.) approx.

TOTAL FLOOR AREA: 1650 sq.ft. (153.3 sq.m.) approx.

What every steers her been made to ensure the accuracy of the Boophan contained here, measurement of doors, while the steers of the Boophan contained here measurement of doors, while the steers of t