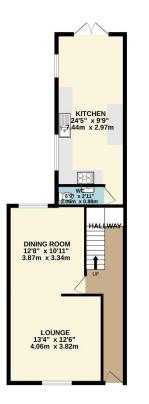

The accommodation comprises an entrance hallway with stairs leading to the upper floors and a ground floor cloakroom. The impressive sitting room is light and airy with a dual aspect. The impressive fully fitted kitchen/diner has a full range of base units with matching wall cupboards and integrated appliances including gas oven and dishwasher. This spacious dual aspect room has windows to the side and French doors leading to the enclosed rear garden and parking area.

 GROUND FLOOR
 1ST FLOOR
 2ND FLOOR

 655 sq.ft. (60.9 sq.m.) approx.
 664 sq.ft. (61.7 sq.m.) approx.
 331 sq.ft. (30.8 sq.m.) approx.

TOTAL FLOOR AREA: 1650 sq.ft. (153.3 sq.m.) approx.

What every steers her been made to ensure the accuracy of the Boophan contained here, measurement of doors, while the steers of the Boophan contained here measurement of doors, while the steers of t