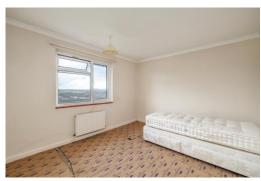

The property presents a blank canvas and would benefit from some internal renovations. The accommodation comprises, on the ground floor of an entrance hall, sitting room, dining room, both of which overlook the rear garden. Whilst the kitchen is fitted with a range of units and provides side access to the private outside space. There is also a convenient WC on the ground floor. Whilst upstairs hosts three bedrooms and a shower room, comprising of a walk-in double shower enclosure, wash hand basin, heated towel rail and WC. There is one large walk in storage cupboard as well as an airing cupboard with fitted shelves.