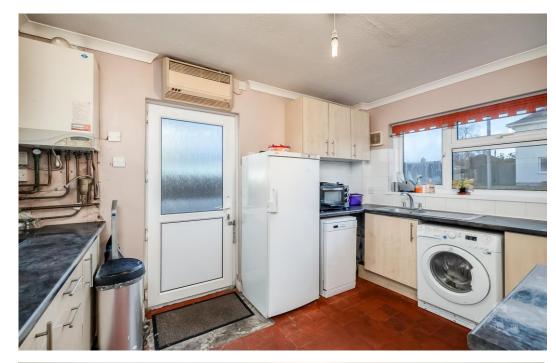

The property presents a blank canvas and would benefit from some internal renovations. The accommodation comprises, on the ground floor of an entrance hall, sitting room, dining room, both of which overlook the rear garden. Whilst the kitchen is fitted with a range of units and provides side access to the private outside space. There is also a convenient WC on the ground floor. Whilst upstairs hosts three bedrooms and a shower room, comprising of a walk-in double shower enclosure, wash hand basin, heated towel rail and WC. There is one large walk in storage cupboard as well as an airing cupboard with fitted shelves.