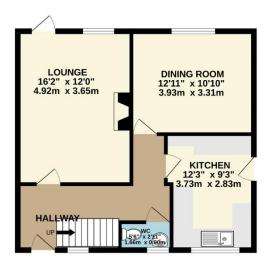

The property presents a blank canvas and would benefit from some internal renovations. The accommodation comprises, on the ground floor of an entrance hall, sitting room, dining room, both of which overlook the rear garden. Whilst the kitchen is fitted with a range of units and provides side access to the private outside space. There is also a convenient WC on the ground floor. Whilst upstairs hosts three bedrooms and a shower room, comprising of a walk-in double shower enclosure, wash hand basin, heated towel rail and WC. There is one large walk in storage cupboard as well as an airing cupboard with fitted shelves.

To view this property call Lang Town & Country Estate Agents on 01752 256000.

TOTAL FLOOR AREA: 1502 sq.ft. (139.5 sq.m.) approx.

Whilst every attempt has been made to ensure the accuracy of the floorplan contained here, measurements of doors, windows, rooms and any other items are approximate and no responsibility is taken for any error, omission or mis-statement. This plan is for illustrative purposes only and should be used as such by any prospective purchaser. The services, systems and appliances shown have not been tested and no guarantee as to their operability or efficiency can be given.