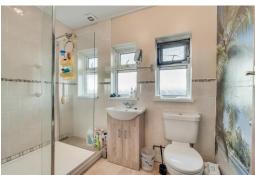

The property presents a blank canvas and would benefit from some internal renovations. The accommodation comprises, on the ground floor of an entrance hall, sitting room, dining room, both of which overlook the rear garden. Whilst the kitchen is fitted with a range of units and provides side access to the private outside space. There is also a convenient WC on the ground floor. Whilst upstairs hosts three bedrooms and a shower room, comprising of a walk-in double shower enclosure, wash hand basin, heated towel rail and WC. There is one large walk in storage cupboard as well as an airing cupboard with fitted shelves.