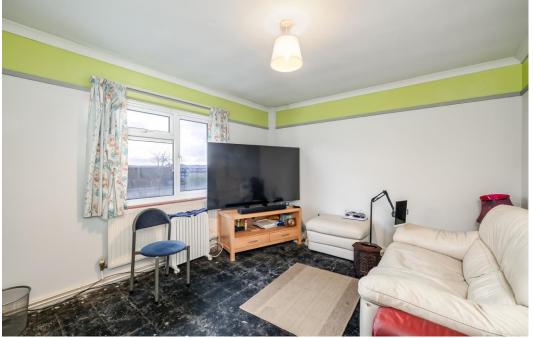

The property presents a blank canvas and would benefit from some internal renovations. The accommodation comprises, on the ground floor of an entrance hall, sitting room, dining room, both of which overlook the rear garden. Whilst the kitchen is fitted with a range of units and provides side access to the private outside space. There is also a convenient WC on the ground floor. Whilst upstairs hosts three bedrooms and a shower room, comprising of a walk-in double shower enclosure, wash hand basin, heated towel rail and WC. There is one large walk in storage cupboard as well as an airing cupboard with fitted shelves.