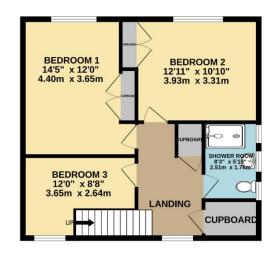

The property presents a blank canvas and would benefit from some internal renovations. The accommodation comprises, on the ground floor of an entrance hall, sitting room, dining room, both of which overlook the rear garden. Whilst the kitchen is fitted with a range of units and provides side access to the private outside space. There is also a convenient WC on the ground floor. Whilst upstairs hosts three bedrooms and a shower room, comprising of a walk-in double shower enclosure, wash hand basin, heated towel rail and WC. There is one large walk in storage cupboard as well as an airing cupboard with fitted shelves.