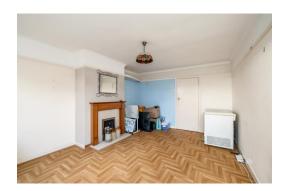

The property presents a blank canvas and would benefit from some internal renovations. The accommodation comprises, on the ground floor of an entrance hall, sitting room, dining room, both of which overlook the rear garden. Whilst the kitchen is fitted with a range of units and provides side access to the private outside space. There is also a convenient WC on the ground floor. Whilst upstairs hosts three bedrooms and a shower room, comprising of a walk-in double shower enclosure, wash hand basin, heated towel rail and WC. There is one large walk in storage cupboard as well as an airing cupboard with fitted shelves.