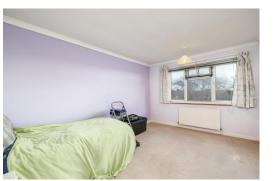

The property presents a blank canvas and would benefit from some internal renovations. The accommodation comprises, on the ground floor of an entrance hall, sitting room, dining room, both of which overlook the rear garden. Whilst the kitchen is fitted with a range of units and provides side access to the private outside space. There is also a convenient WC on the ground floor. Whilst upstairs hosts three bedrooms and a shower room, comprising of a walk-in double shower enclosure, wash hand basin, heated towel rail and WC. There is one large walk in storage cupboard as well as an airing cupboard with fitted shelves.