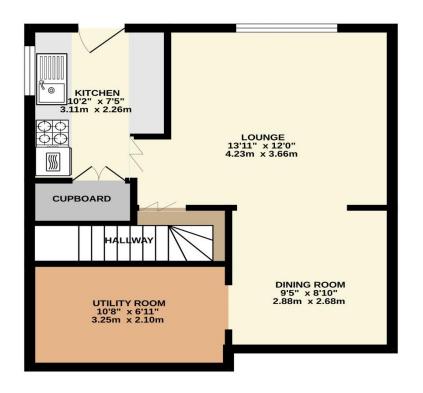

## TOTAL FLOOR AREA: 904 sq.ft. (84.0 sq.m.) approx.

Whilst every attempt has been made to ensure the accuracy of the floorplan contained here, measurements of doors, windows, rooms and any other items are approximate and no responsibility is taken for any error, omission or mis-statement. This plan is for illustrative purposes only and should be used as such by any prospective purchaser. The services, systems and appliances shown have not been tested and no guarantee as to their operability or efficiency can be given.