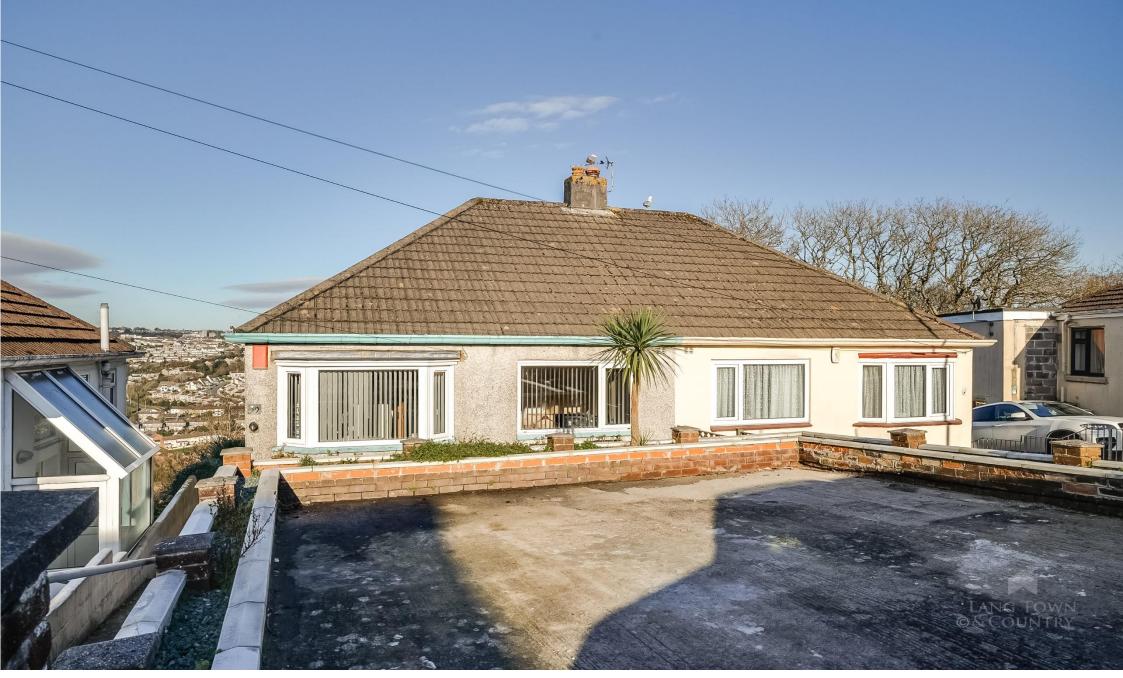

## **Price £220,000**

Situated within a highly desirable and popular cul-de-sac is this charming three- bedroom semi-detached family home.

The ground floor boasts a lounge/dining area complemented by a modern well-appointed fitted kitchen, creating a warm and inviting space for gatherings and daily living. There is access from the dining room to the useful utility room.

The first-floor hosts three generously sized bedrooms alongside a well-appointed bathroom, ensuring both privacy and convenience for residents.

Externally, the property has a practical hardstand at the front, providing parking for two vehicles, a valuable asset in the bustling area. To the rear of the home the spacious garden spread across different levels, offering a picturesque retreat for relaxation and recreation.

Notably, the property's crowning glory lies in its panoramic views from the rear aspect, showcasing the stunning vistas stretching over Plymouth and reaching towards the majestic Dartmoor National Park.