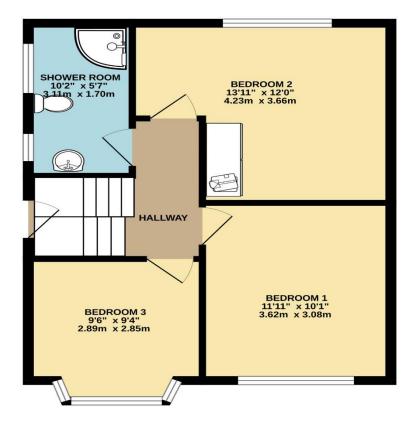

The first-floor hosts three generously sized bedrooms alongside a well-appointed bathroom, ensuring both privacy and convenience for residents.

Externally, the property has a practical hardstand at the front, providing parking for two vehicles, a valuable asset in the bustling area. To the rear of the home the spacious garden spread across different levels, offering a picturesque retreat for relaxation and recreation.

## TOTAL FLOOR AREA: 904 sq.ft. (84.0 sq.m.) approx.

Whilst every attempt has been made to ensure the accuracy of the floorplan contained here, measurements of doors, windows, rooms and any other items are approximate and no responsibility is taken for any error, omission or mis-statement. This plan is for illustrative purposes only and should be used as such by any prospective purchaser. The services, systems and appliances shown have not been tested and no guarantee as to their operability or efficiency can be given.