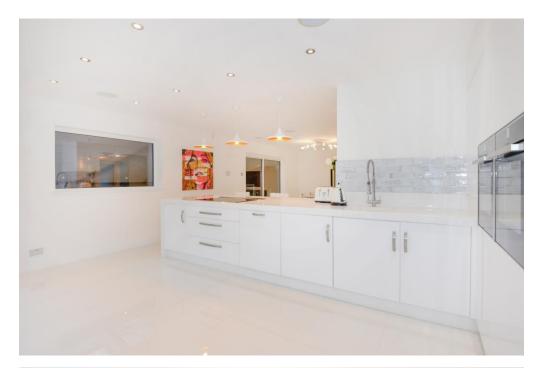

## Offers Over £1,250,000

Step into luxury and exclusivity with this stunning five-bedroom detached house with its own indoor leisure complex in a highly sought after location.

Ocean House is situated at the end of a gated private road and offers a high degree of privacy, peace and seclusion. The entrance vestibule boasts an impressive white porcelain floor which continues into the hallway where the luxury finish of this property is immediately evident, including a seamless, glass balustrade leading to the upper floor. The hallway in turn flows effortlessly through to the stunning open plan kitchen/diner, perfect for hosting, with a full range of integrated appliances including new hob, two ovens, washing machine, dish washer and fridge freezer. In turn the kitchen/diner flows into a family room/ reading room. This unique room has a commissioned feature wall, built-in bookcase, skylight, and full-length bi fold doors opening out to the rear garden. The reception rooms continue with a cinema room featuring a fantastic media wall and a tropical fish tank dividing the lounge and kitchen. A study/bedroom five and a spacious cloakroom complete the range of excellent rooms on offer on the ground floor.