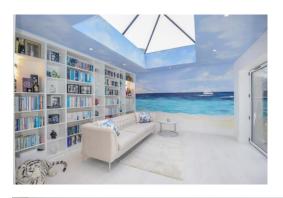

## Offers Over £1,250,000

Step into luxury and exclusivity with this stunning five-bedroom detached house with its own indoor leisure complex in a highly sought after location.

Ocean House is situated at the end of a gated private road and offers a high degree of privacy, peace and seclusion. The entrance vestibule boasts an impressive white porcelain floor which continues into the hallway where the luxury finish of this property is immediately evident, including a seamless, glass balustrade leading to the upper floor. The hallway in turn flows effortlessly through to the stunning open plan kitchen/diner, perfect for hosting, with a full range of integrated appliances including new hob, two ovens, washing machine, dish washer and fridge freezer. In turn the kitchen/diner flows into a family room/ reading room. This unique room has a commissioned feature wall, built-in bookcase, skylight, and full-length bi fold doors opening out to the rear garden. The reception rooms continue with a cinema room featuring a fantastic media wall and a tropical fish tank dividing the lounge and kitchen. A study/bedroom five and a spacious cloakroom complete the range of excellent rooms on offer on the ground floor.