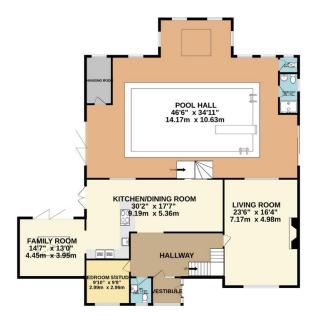

## Offers Over £1,250,000

Step into luxury and exclusivity with this stunning five-bedroom detached house with its own indoor leisure complex in a highly sought after location.

Ocean House is situated at the end of a gated private road and offers a high degree of privacy, peace and seclusion. The entrance vestibule boasts an impressive white porcelain floor which continues into the hallway where the luxury finish of this property is immediately evident, including a seamless, glass balustrade leading to the upper floor. The hallway in turn flows effortlessly through to the stunning open plan kitchen/diner, perfect for hosting, with a full range of integrated appliances including new hob, two ovens, washing machine, dish washer and fridge freezer. In turn the kitchen/diner flows into a family room/ reading room. This unique room has a commissioned feature wall, built-in bookcase, skylight, and full-length bi fold doors opening out to the rear garden. The reception rooms continue with a cinema room featuring a fantastic media wall and a tropical fish tank dividing the lounge and kitchen. A study/bedroom five and a spacious cloakroom complete the range of excellent rooms on offer on the ground floor.

## Continued

Entertainment and leisure take centre stage with the addition of a lavish swimming pool complex complemented by a seven-person jacuzzi, dedicated gym, and beauty salon area. The complex is triple aspect and overlooks the garden and surrounding woodland, with additional dual aspect bi-fold doors leading to a large patio on one side, and a pleasant, decked area on the other. This addition to the property provides a wealth of relaxation and wellness facilities on your doorstep.

## TOTAL FLOOR AREA: 5612 sq.ft. (521.3 sq.m.) approx.

Whilst every attempt has been made to ensure the accuracy of the floorplan contained here, measurements of doors, windows, rooms and any other items are approximate and no responsibility is taken for any error, omission or mis-statement. This plan is for illustrative purposes only and should be used as such by any prospective purchaser. The services, systems and appliances shown have not been tested and no guarantee as to their operability or efficiency can be given.