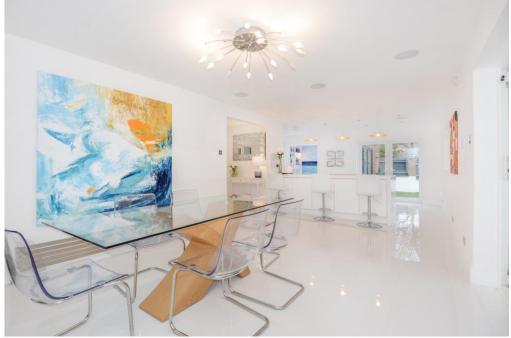

## Offers Over £1,250,000

Step into luxury and exclusivity with this stunning five-bedroom detached house with its own indoor leisure complex in a highly sought after location.

Ocean House is situated at the end of a gated private road and offers a high degree of privacy, peace and seclusion. The entrance vestibule boasts an impressive white porcelain floor which continues into the hallway where the luxury finish of this property is immediately evident, including a seamless, glass balustrade leading to the upper floor. The hallway in turn flows effortlessly through to the stunning open plan kitchen/diner, perfect for hosting, with a full range of integrated appliances including new hob, two ovens, washing machine, dish washer and fridge freezer. In turn the kitchen/diner flows into a family room/ reading room. This unique room has a commissioned feature wall, built-in bookcase, skylight, and full-length bi fold doors opening out to the rear garden. The reception rooms continue with a cinema room featuring a fantastic media wall and a tropical fish tank dividing the lounge and kitchen. A study/bedroom five and a spacious cloakroom complete the range of excellent rooms on offer on the ground floor.