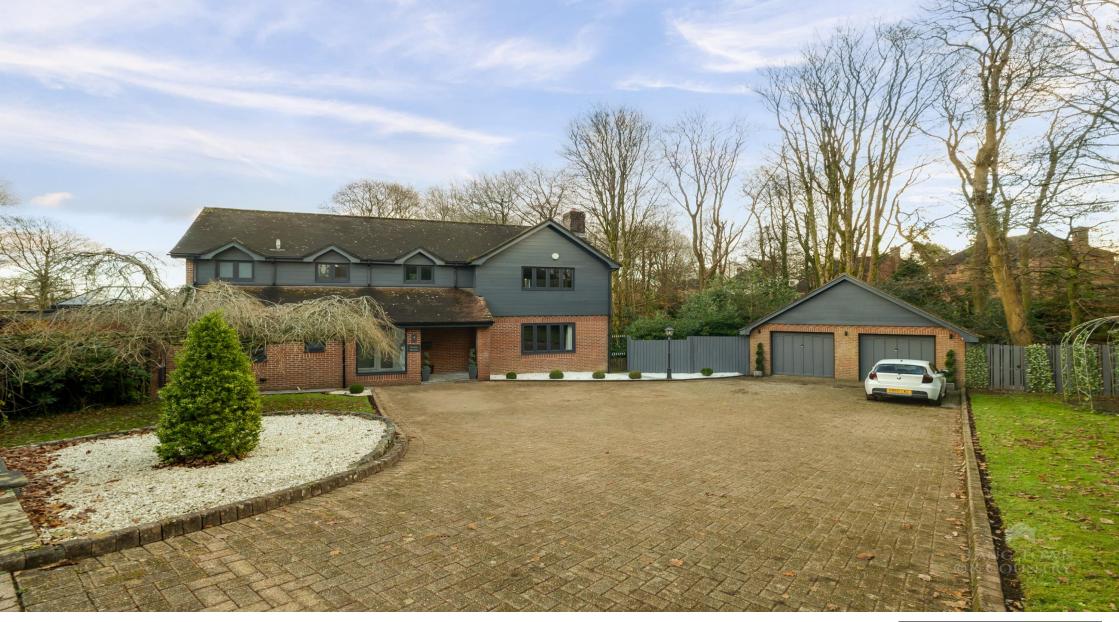

Ocean House, 4 Woodlands End, Glenholt, Plymouth, Devon, PL6 7RE

## Offers Over £1,250,000

Step into luxury and exclusivity with this stunning five-bedroom detached house with its own indoor leisure complex in a highly sought after location.

Ocean House is situated at the end of a gated private road and offers a high degree of privacy, peace and seclusion. The entrance vestibule boasts an impressive white porcelain floor which continues into the hallway where the luxury finish of this property is immediately evident, including a seamless, glass balustrade leading to the upper floor. The hallway in turn flows effortlessly through to the stunning open plan kitchen/diner, perfect for hosting, with a full range of integrated appliances including new hob, two ovens, washing machine, dish washer and fridge freezer. In turn the kitchen/diner flows into a family room/ reading room. This unique room has a commissioned feature wall, built-in bookcase, skylight, and full-length bi fold doors opening out to the rear garden. The reception rooms continue with a cinema room featuring a fantastic media wall and a tropical fish tank dividing the lounge and kitchen. A study/bedroom five and a spacious cloakroom complete the range of excellent rooms on offer on the ground floor.

Situated in the centre of a 0.46-acre plot, this property offers varied and generous amounts of outdoor space all around, including landscaped gardens and private woodland, as well as an expansive driveway for 6-8 cars. There is also a double garage.