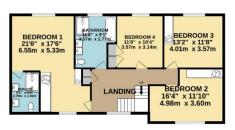

Ascend to the first floor and discover a haven of comfort and style. Three generously sized bedrooms and a glorious master suite await. The crown jewel, the master suite, is adorned with bespoke fitted wardrobes, reflecting exquisite craftsmanship and sophistication. Moreover, the master suite includes a meticulously designed and luxurious en-suite with double basins and double shower.

## TOTAL FLOOR AREA: 5612 sq.ft. (521.3 sq.m.) approx.

Whilst every attempt has been made to ensure the accuracy of the floorplan contained here, measurements of doors, windows, rooms and any other items are approximate and no responsibility is taken for any error, omission or mis-statement. This plan is for illustrative purposes only and should be used as such by any prospective purchaser. The services, systems and appliances shown have not been tested and no guarantee as to their operability or efficiency can be given.