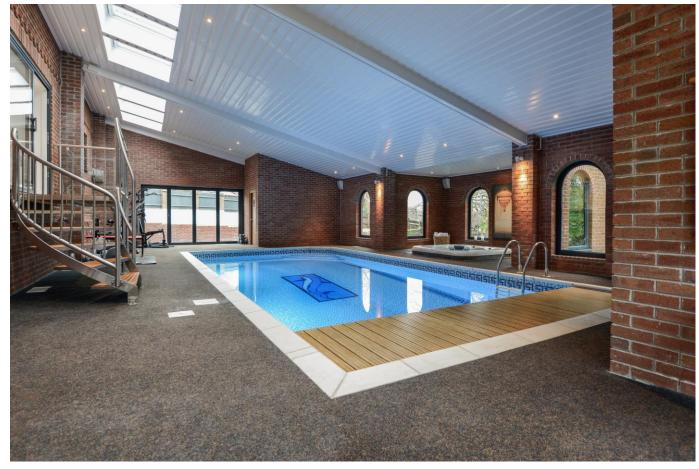

## Continued

Entertainment and leisure take centre stage with the addition of a lavish swimming pool complex complemented by a seven-person jacuzzi, dedicated gym, and beauty salon area. The complex is triple aspect and overlooks the garden and surrounding woodland, with additional dual aspect bi-fold doors leading to a large patio on one side, and a pleasant, decked area on the other. This addition to the property provides a wealth of relaxation and wellness facilities on your doorstep.