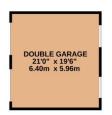

Situated in the centre of a 0.46-acre plot, this property offers varied and generous amounts of outdoor space all around, including landscaped gardens and private woodland, as well as an expansive driveway for 6-8 cars. There is also a double garage.

## TOTAL FLOOR AREA: 5612 sq.ft. (521.3 sq.m.) approx.

Whilst every attempt has been made to ensure the accuracy of the floorplan contained here, measurements of doors, windows, rooms and any other items are approximate and no responsibility is taken for any error, omission or mis-statement. This plan is for illustrative purposes only and should be used as such by any prospective purchaser. The services, systems and appliances shown have not been tested and no guarantee as to their operability or efficiency can be given.