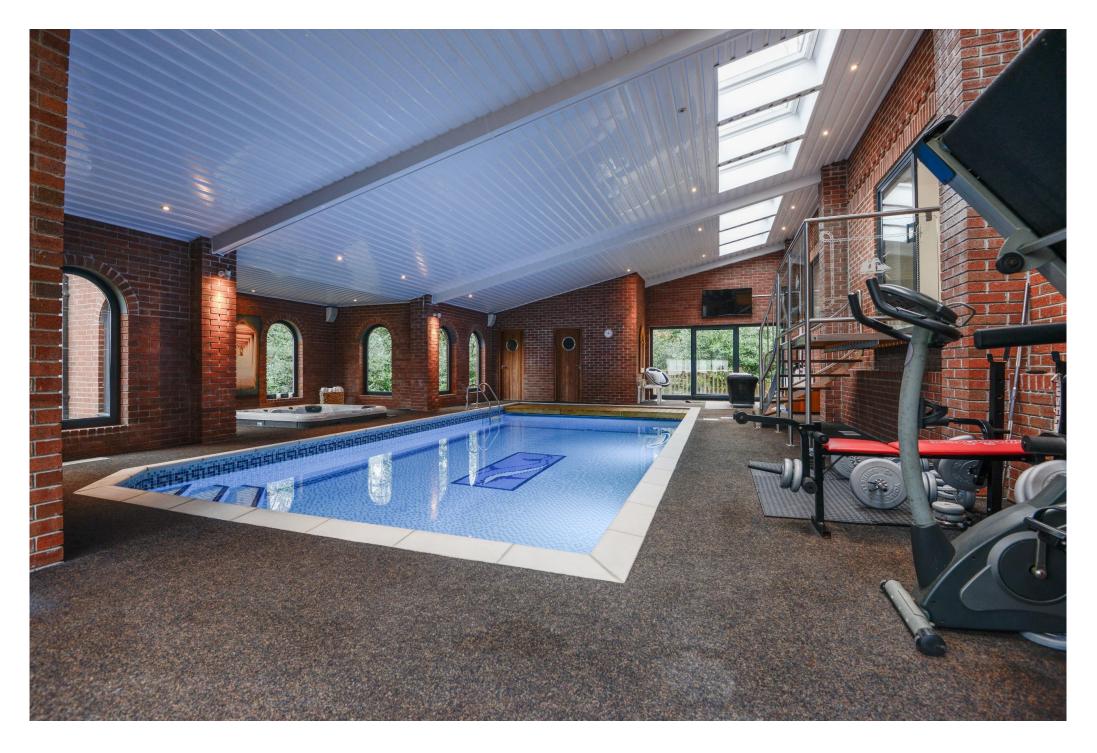

## Continued

Entertainment and leisure take centre stage with the addition of a lavish swimming pool complex complemented by a seven-person jacuzzi, dedicated gym, and beauty salon area. The complex is triple aspect and overlooks the garden and surrounding woodland, with additional dual aspect bi-fold doors leading to a large patio on one side, and a pleasant, decked area on the other. This addition to the property provides a wealth of relaxation and wellness facilities on your doorstep.