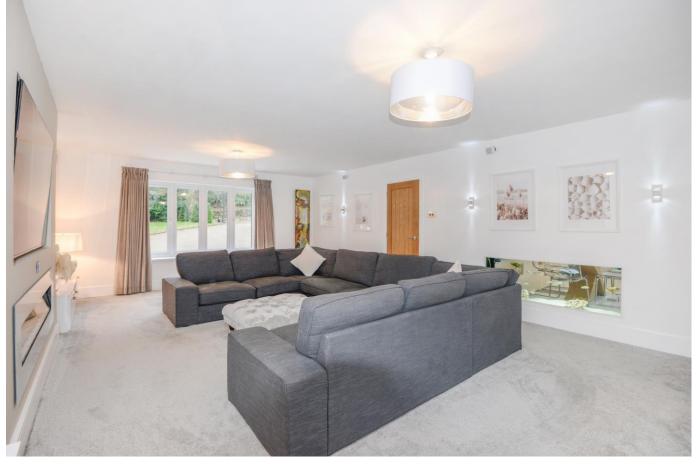

## Offers Over £1,250,000

Step into luxury and exclusivity with this stunning five-bedroom detached house with its own indoor leisure complex in a highly sought after location.

Ocean House is situated at the end of a gated private road and offers a high degree of privacy, peace and seclusion. The entrance vestibule boasts an impressive white porcelain floor which continues into the hallway where the luxury finish of this property is immediately evident, including a seamless, glass balustrade leading to the upper floor. The hallway in turn flows effortlessly through to the stunning open plan kitchen/diner, perfect for hosting, with a full range of integrated appliances including new hob, two ovens, washing machine, dish washer and fridge freezer. In turn the kitchen/diner flows into a family room/ reading room. This unique room has a commissioned feature wall, built-in bookcase, skylight, and full-length bi fold doors opening out to the rear garden. The reception rooms continue with a cinema room featuring a fantastic media wall and a tropical fish tank dividing the lounge and kitchen. A study/bedroom five and a spacious cloakroom complete the range of excellent rooms on offer on the ground floor.