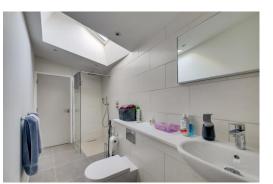

In brief, the apartment consists of 2 Bedrooms. The master bedroom is a double size and has an inbuilt cupboard. There is a beautiful "Jack and Jill" shower room connecting both bedrooms and consisting of walk-in shower, low level WC, wash hand basin and ladder towel rail with a skylight providing ample light.