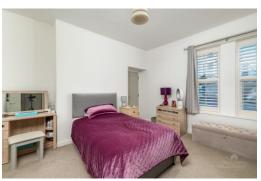

In brief, the apartment consists of 2 Bedrooms. The master bedroom is a double size and has an inbuilt cupboard. There is a beautiful "Jack and Jill" shower room connecting both bedrooms and consisting of walk-in shower, low level WC, wash hand basin and ladder towel rail with a skylight providing ample light.