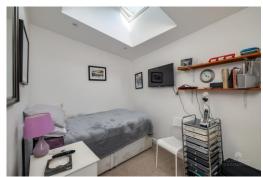

In brief, the apartment consists of 2 Bedrooms. The master bedroom is a double size and has an inbuilt cupboard. There is a beautiful "Jack and Jill" shower room connecting both bedrooms and consisting of walk-in shower, low level WC, wash hand basin and ladder towel rail with a skylight providing ample light.