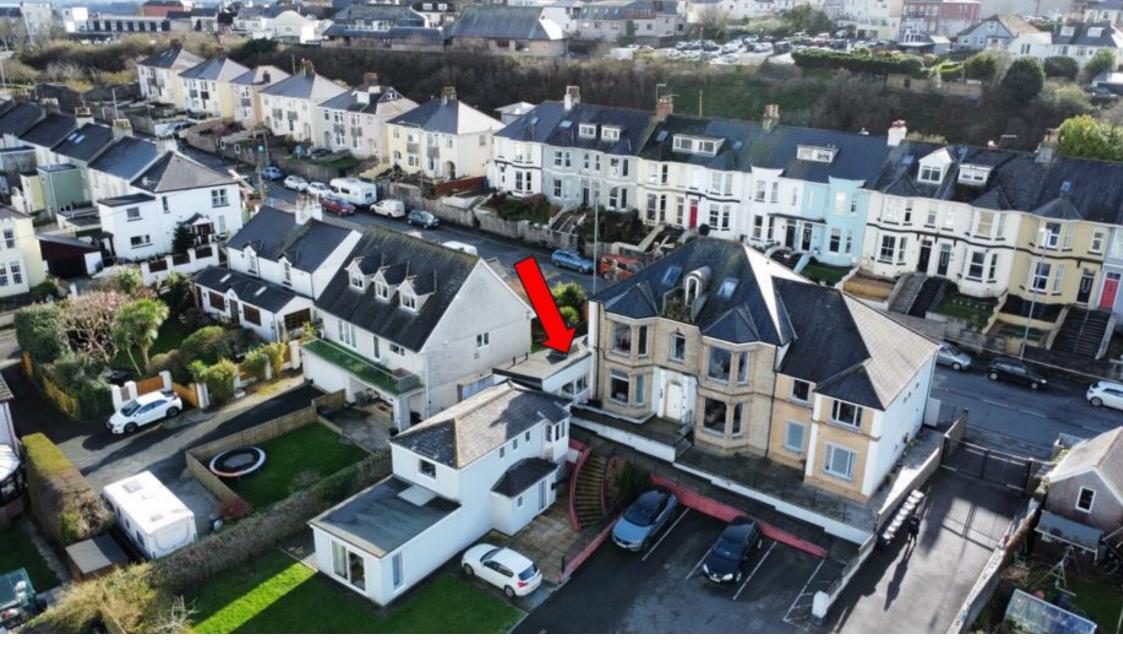

Apartment 3, Boisdale House, 78, North Road, Saltash, Cornwall, PL12 6BE

## **Price £200,000**

Lang Town and Country are delighted to present to the market this very wellpresented ground floor apartment, situated in the gated development known as "Boisdale House".

The apartment has been beautifully maintained and is a real credit to its current owner. The apartment, which is individually designed, offers views from the living area of the River Tamar and beyond and is within walking distance of the vibrant Saltash Town Centre. It also provides easy access to the Tamar Bridge and A38 with the Train Station not too far away either.