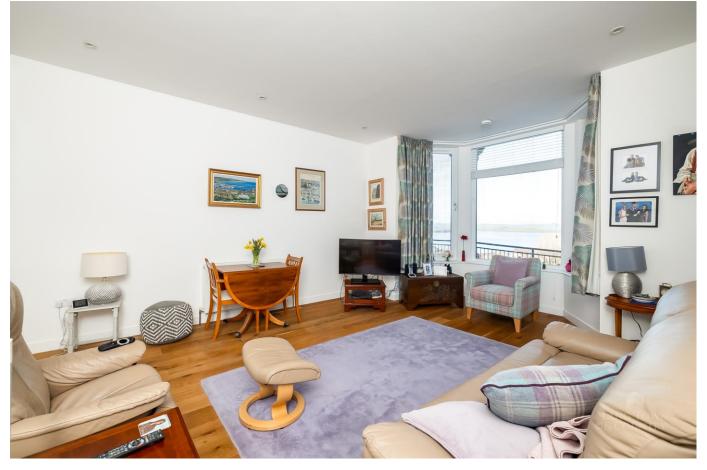

The lounge/dining room is a wonderful room with a Square bay and wonderful of the River Tamar and beyond. The room provides ample space to entertain and dine.

Lang Town and Country would highly recommend an internal inspection of this beautiful ground floor apartment in the "Gateway to Cornwall".