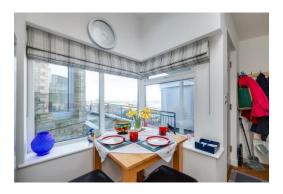

The lounge/dining room is a wonderful room with a Square bay and wonderful of the River Tamar and beyond. The room provides ample space to entertain and dine.

Lang Town and Country would highly recommend an internal inspection of this beautiful ground floor apartment in the "Gateway to Cornwall".