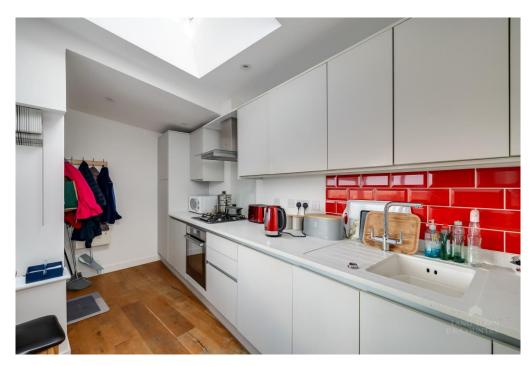

There is also a kitchen/breakfast room with a range of wall and base mounted units, skylight providing additional light, and integrated hob/oven with overhead extractor hood, Neff washer/Dryer and Dishwasher. From here there is also access to the communal garden and parking area.