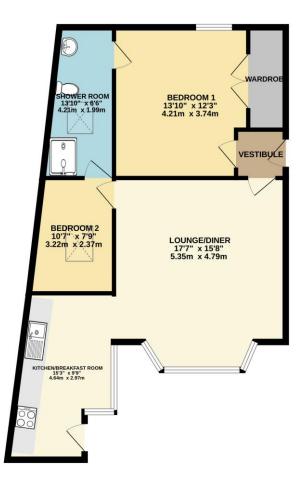

In brief, the apartment consists of 2 Bedrooms. The master bedroom is a double size and has an inbuilt cupboard. There is a beautiful "Jack and Jill" shower room connecting both bedrooms and consisting of walk-in shower, low level WC, wash hand basin and ladder towel rail with a skylight providing ample light.

There is also a kitchen/breakfast room with a range of wall and base mounted units, skylight providing additional light, and integrated hob/oven with overhead extractor hood, Neff washer/Dryer and Dishwasher. From here there is also access to the communal garden and parking area.

The lounge/dining room is a wonderful room with a Square bay and wonderful of the River Tamar and beyond. The room provides ample space to entertain and dine.

Lang Town and Country would highly recommend an internal inspection of this beautiful ground floor apartment in the "Gateway to Cornwall".