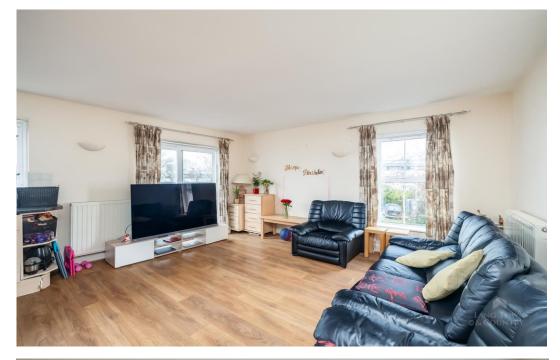

The inner hall has doors off to all rooms and a storage cupboard and leads to the impressive modern open plan reception area with dual aspect, kitchen and dining area. The kitchen is fitted with a range of integrated appliances including fridge freezer, dishwasher, built in washing machine, electric oven and gas hob. The dining area provides ample space for table and chairs and features a sliding patio door opening to a small balcony. There are two good size double bedrooms, both are dual aspect making them light and airy.