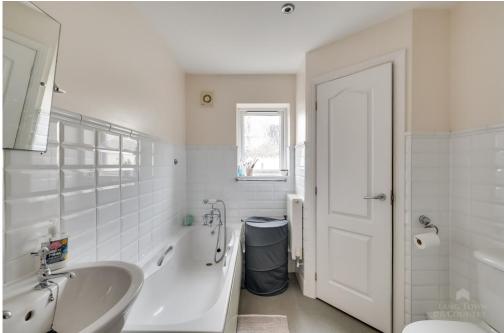

The family bathroom incorporates a panelled bath, separate enclosed corner shower cubicle with thermostatic shower, pedestal wash hand basin and w.c. Whilst an airing cupboard provides additional storage and also houses the boiler.