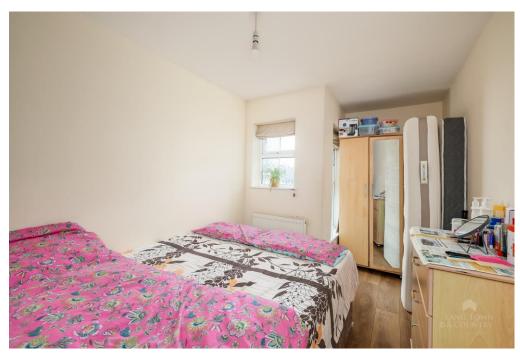

The inner hall has doors off to all rooms and a storage cupboard and leads to the impressive modern open plan reception area with dual aspect, kitchen and dining area. The kitchen is fitted with a range of integrated appliances including fridge freezer, dishwasher, built in washing machine, electric oven and gas hob. The dining area provides ample space for table and chairs and features a sliding patio door opening to a small balcony. There are two good size double bedrooms, both are dual aspect making them light and airy.