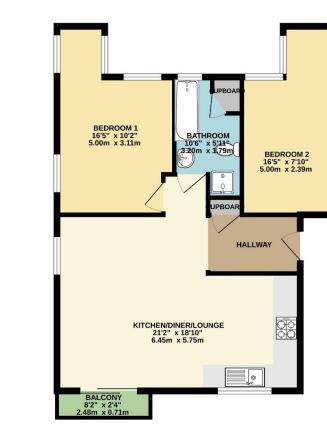

'St James Mews' comprises a range of two-bedroom apartments set within a gated mews development. Highlights include a spacious open plan reception for entertaining, parking and storage facilities for those with hobbies looking to store surfboards, bikes, etc. From Crescent Avenue, a security-controlled gate leads into the development with carport parking space and the excellent storage cupboard for the apartment. An entrance for four properties leads from the communal courtyard up to the first floor.

The inner hall has doors off to all rooms and a storage cupboard and leads to the impressive modern open plan reception area with dual aspect, kitchen and dining area. The kitchen is fitted with a range of integrated appliances including fridge freezer, dishwasher, built in washing machine, electric oven and gas hob. The dining area provides ample space for table and chairs and features a sliding patio door opening to a small balcony. There are two good size double bedrooms, both are dual aspect making them light and airy.

To view this property call Lang Town & Country Estate Agents on 01752 200909

LOCKABLE STORAGE

CARPORT 22'0" x 8'3" 6.71m x 2.52m

TOTAL FLOOR AREA: 878 sq.ft. (81.5 sq.m.) approx. While every attempt has been made to ensure the accuracy of the fooplan contained here, measurements of doos, window, tooms and any other terms are approximate and no responsibility is laten to any error, prospective purchaser. The service-systems and applications shown have no then tested and no guarantee as to their openability or efficiency can be given.