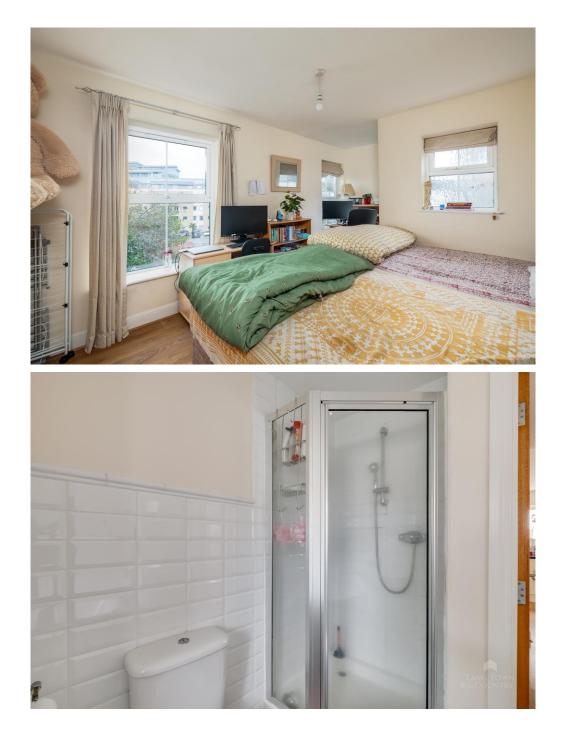

The inner hall has doors off to all rooms and a storage cupboard and leads to the impressive modern open plan reception area with dual aspect, kitchen and dining area. The kitchen is fitted with a range of integrated appliances including fridge freezer, dishwasher, built in washing machine, electric oven and gas hob. The dining area provides ample space for table and chairs and features a sliding patio door opening to a small balcony. There are two good size double bedrooms, both are dual aspect making them light and airy.

The family bathroom incorporates a panelled bath, separate enclosed corner shower cubicle with thermostatic shower, pedestal wash hand basin and w.c. Whilst an airing cupboard provides additional storage and also houses the boiler.