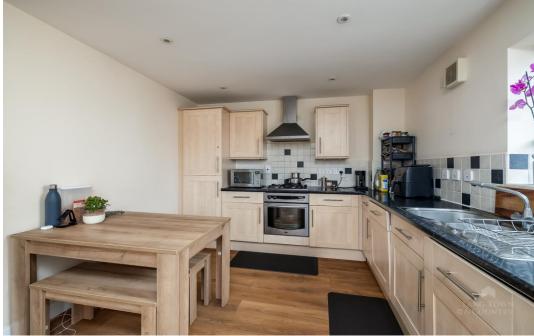

The inner hall has doors off to all rooms and a storage cupboard and leads to the impressive modern open plan reception area with dual aspect, kitchen and dining area. The kitchen is fitted with a range of integrated appliances including fridge freezer, dishwasher, built in washing machine, electric oven and gas hob. The dining area provides ample space for table and chairs and features a sliding patio door opening to a small balcony. There are two good size double bedrooms, both are dual aspect making them light and airy.