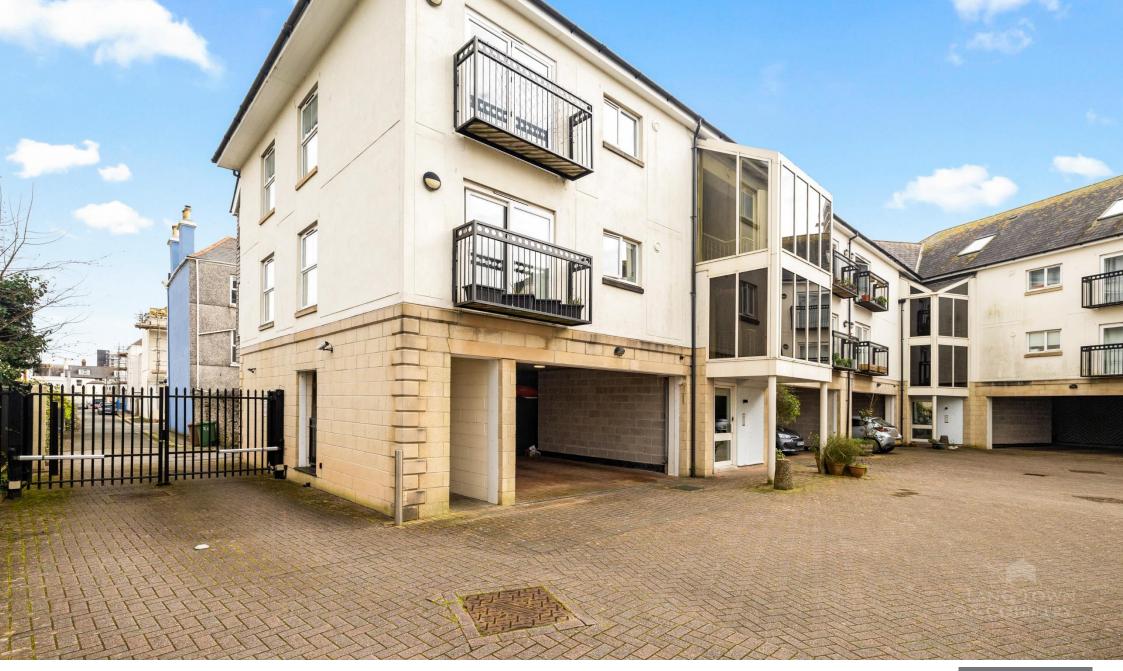

'St James Mews' comprises a range of two-bedroom apartments set within a gated mews development. Highlights include a spacious open plan reception for entertaining, parking and storage facilities for those with hobbies looking to store surfboards, bikes, etc. From Crescent Avenue, a security-controlled gate leads into the development with carport parking space and the excellent storage cupboard for the apartment. An entrance for four properties leads from the communal courtyard up to the first floor.