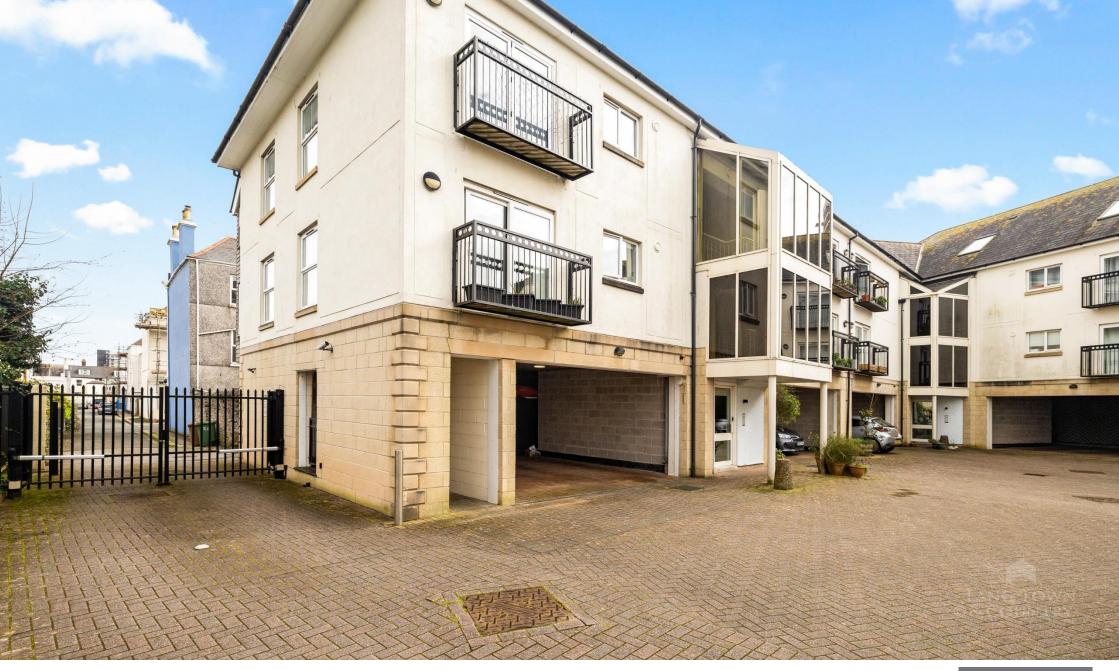

'St James Mews' comprises a range of two-bedroom apartments set within a gated mews development. Highlights include a spacious open plan reception for entertaining, parking and storage facilities for those with hobbies looking to store surfboards, bikes, etc. From Crescent Avenue, a security-controlled gate leads into the development with carport parking space and the excellent storage cupboard for the apartment. An entrance for four properties leads from the communal courtyard up to the first floor.