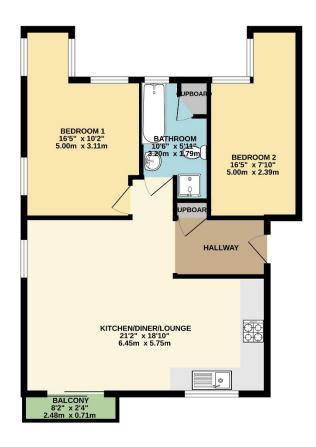

## TOTAL FLOOR AREA: 878 sq.ft. (81.5 sq.m.) approx.

White very stempt has been made to essure the accuracy of the floopian contained here, measurements of the companies of the floopian contained here. The stempt of the floopian contained here is the stempt of the flooring o