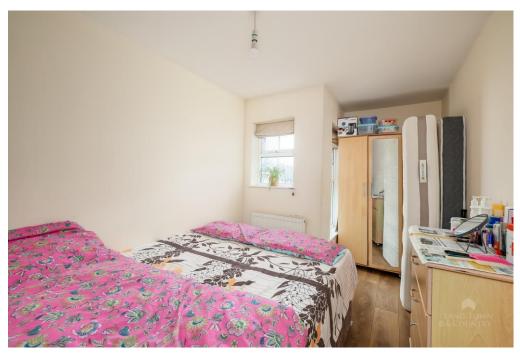

The inner hall has doors off to all rooms and a storage cupboard and leads to the impressive modern open plan reception area with dual aspect, kitchen and dining area. The kitchen is fitted with a range of integrated appliances including fridge freezer, dishwasher, built in washing machine, electric oven and gas hob. The dining area provides ample space for table and chairs and features a sliding patio door opening to a small balcony. There are two good size double bedrooms, both are dual aspect making them light and airy.