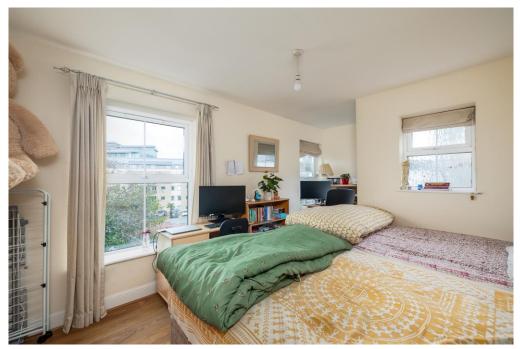

The inner hall has doors off to all rooms and a storage cupboard and leads to the impressive modern open plan reception area with dual aspect, kitchen and dining area. The kitchen is fitted with a range of integrated appliances including fridge freezer, dishwasher, built in washing machine, electric oven and gas hob. The dining area provides ample space for table and chairs and features a sliding patio door opening to a small balcony. There are two good size double bedrooms, both are dual aspect making them light and airy.