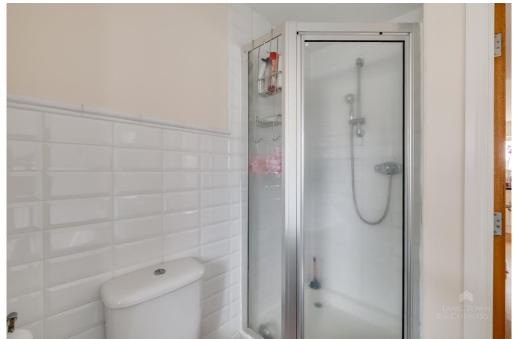

The family bathroom incorporates a panelled bath, separate enclosed corner shower cubicle with thermostatic shower, pedestal wash hand basin and w.c. Whilst an airing cupboard provides additional storage and also houses the boiler.