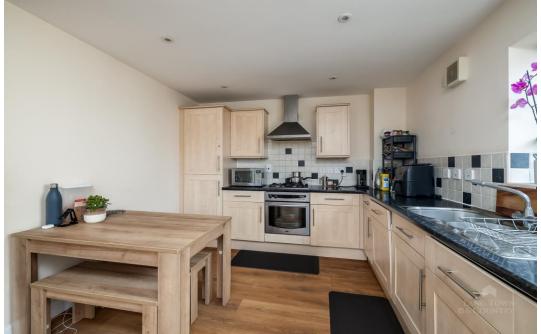

The inner hall has doors off to all rooms and a storage cupboard and leads to the impressive modern open plan reception area with dual aspect, kitchen and dining area. The kitchen is fitted with a range of integrated appliances including fridge freezer, dishwasher, built in washing machine, electric oven and gas hob. The dining area provides ample space for table and chairs and features a sliding patio door opening to a small balcony. There are two good size double bedrooms, both are dual aspect making them light and airy.