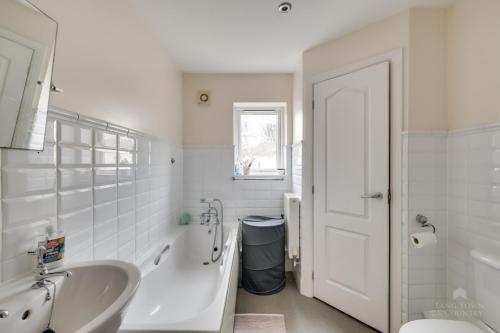

The family bathroom incorporates a panelled bath, separate enclosed corner shower cubicle with thermostatic shower, pedestal wash hand basin and w.c. Whilst an airing cupboard provides additional storage and also houses the boiler.