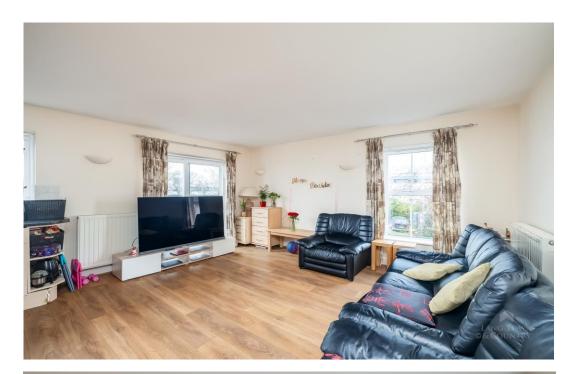

The inner hall has doors off to all rooms and a storage cupboard and leads to the impressive modern open plan reception area with dual aspect, kitchen and dining area. The kitchen is fitted with a range of integrated appliances including fridge freezer, dishwasher, built in washing machine, electric oven and gas hob. The dining area provides ample space for table and chairs and features a sliding patio door opening to a small balcony. There are two good size double bedrooms, both are dual aspect making them light and airy.