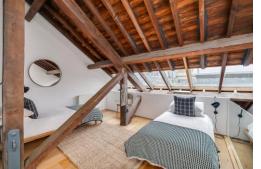

The Central Staircase leads up to the bedrooms, both of which enjoy vaulted wooden ceilings with electric skylight windows and original beams. The master bedroom to the left has an impressively tall custom door, while the second mezzanine bedroom offers plenty of space of additional storage. The room has flexible possibilities due to its openness. Off the mezzanine, a family size bathroom with bath and shower over, w.c and basin, and large fitted mirror.