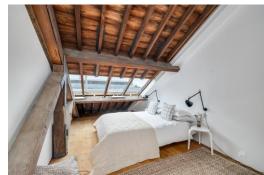

The Central Staircase leads up to the bedrooms, both of which enjoy vaulted wooden ceilings with electric skylight windows and original beams. The master bedroom to the left has an impressively tall custom door, while the second mezzanine bedroom offers plenty of space of additional storage. The room has flexible possibilities due to its openness. Off the mezzanine, a family size bathroom with bath and shower over, w.c and basin, and large fitted mirror.

Oak floors run throughout the property with porcelain tile in the bathrooms, utility area and kitchen. A modern but character apartment which lends itself to comfortable everyday living or as an exceptional holiday retreat.