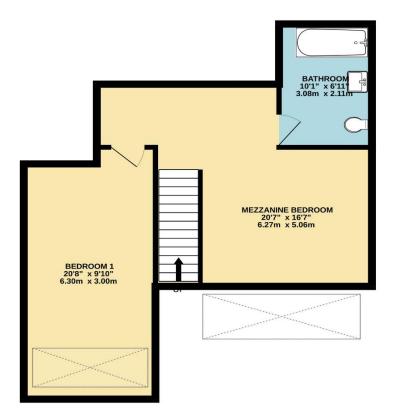

The Central Staircase leads up to the bedrooms, both of which enjoy vaulted wooden ceilings with electric skylight windows and original beams. The master bedroom to the left has an impressively tall custom door, while the second mezzanine bedroom offers plenty of space of additional storage. The room has flexible possibilities due to its openness. Off the mezzanine, a family size bathroom with bath and shower over, w.c and basin, and large fitted mirror.

## TOTAL FLOOR AREA : 1071 sq.ft. (99.5 sq.m.) approx.

Whilst every attempt has been made to ensure the accuracy of the floorplan contained here, measurements of doors, windows, rooms and any other items are approximate and no responsibility is taken for any error, omission or mis-statement. This plan is for illustrative purposes only and should be used as such by any prospective purchaser. The services, systems and appliances shown have not been tested and no guarantee as to their operability or efficiency can be given. Made with Metropix ©2024