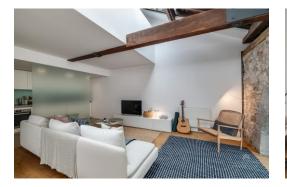

## Price £285,000

An Impressive, immaculately maintained entrance to Brewhouse offers lift access to all floors with a host of exposed interior features. Located on the second floor, this apartment has plenty of character due to its exposed stone brick walls, wooden beams, and originals pillars. In contrast to the historical features, architectural elements such as the mezzanine floor with glass balustrade overhanging the oak staircase and part of living area give it a sharp and modern feeling.

The ground floor offers a bright, flexible space, with an airy open plan living room parts of which benefits from the double height exposed ceiling, plus a dining area and partly screened kitchen with modern white cupboards, induction hob and a range of integrated bosh appliances. Off The entrance hall is a generous size WC and a useful utility/storage cupboard, housing the boiler, with plumbing for the washing machine.