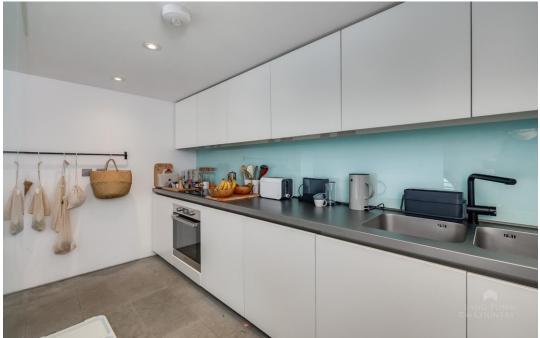

The ground floor offers a bright, flexible space, with an airy open plan living room parts of which benefits from the double height exposed ceiling, plus a dining area and partly screened kitchen with modern white cupboards, induction hob and a range of integrated bosh appliances. Off The entrance hall is a generous size WC and a useful utility/storage cupboard, housing the boiler, with plumbing for the washing machine.