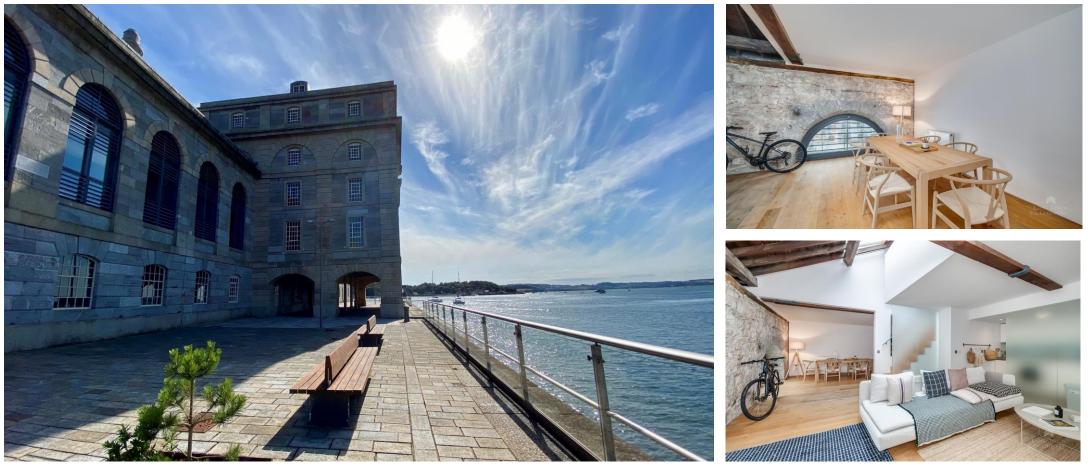

Flat 62, The Brewhouse, 8 Royal William Yard, Stonehouse, Plymouth, Devon, PL1 3QQ

## Price £285,000

An Impressive, immaculately maintained entrance to Brewhouse offers lift access to all floors with a host of exposed interior features. Located on the second floor, this apartment has plenty of character due to its exposed stone brick walls, wooden beams, and originals pillars. In contrast to the historical features, architectural elements such as the mezzanine floor with glass balustrade overhanging the oak staircase and part of living area give it a sharp and modern feeling.

The ground floor offers a bright, flexible space, with an airy open plan living room parts of which benefits from the double height exposed ceiling, plus a dining area and partly screened kitchen with modern white cupboards, induction hob and a range of integrated bosh appliances. Off The entrance hall is a generous size WC and a useful utility/storage cupboard, housing the boiler, with plumbing for the washing machine.