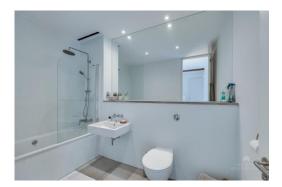

The Central Staircase leads up to the bedrooms, both of which enjoy vaulted wooden ceilings with electric skylight windows and original beams. The master bedroom to the left has an impressively tall custom door, while the second mezzanine bedroom offers plenty of space of additional storage. The room has flexible possibilities due to its openness. Off the mezzanine, a family size bathroom with bath and shower over, w.c and basin, and large fitted mirror.