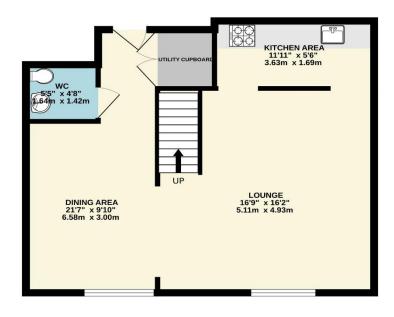

The ground floor offers a bright, flexible space, with an airy open plan living room parts of which benefits from the double height exposed ceiling, plus a dining area and partly screened kitchen with modern white cupboards, induction hob and a range of integrated bosh appliances. Off The entrance hall is a generous size WC and a useful utility/storage cupboard, housing the boiler, with plumbing for the washing machine.

## TOTAL FLOOR AREA : 1071 sq.ft. (99.5 sq.m.) approx.

Whilst every attempt has been made to ensure the accuracy of the floorplan contained here, measurements of doors, windows, rooms and any other items are approximate and no responsibility is taken for any error, omission or mis-statement. This plan is for illustrative purposes only and should be used as such by any prospective purchaser. The services, systems and appliances shown have not been tested and no guarantee as to their operability or efficiency can be given. Made with Metropix ©2024