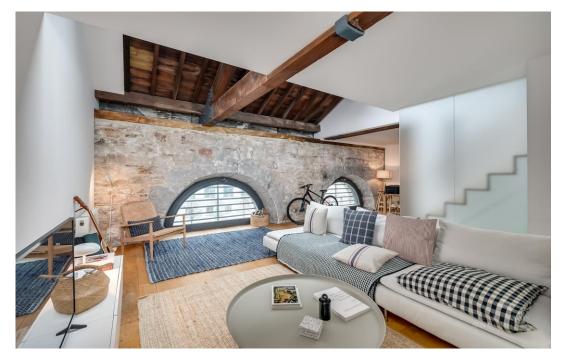

## Price £285,000

An Impressive, immaculately maintained entrance to Brewhouse offers lift access to all floors with a host of exposed interior features. Located on the second floor, this apartment has plenty of character due to its exposed stone brick walls, wooden beams, and originals pillars. In contrast to the historical features, architectural elements such as the mezzanine floor with glass balustrade overhanging the oak staircase and part of living area give it a sharp and modern feeling.

The ground floor offers a bright, flexible space, with an airy open plan living room parts of which benefits from the double height exposed ceiling, plus a dining area and partly screened kitchen with modern white cupboards, induction hob and a range of integrated bosh appliances. Off The entrance hall is a generous size WC and a useful utility/storage cupboard, housing the boiler, with plumbing for the washing machine.

Oak floors run throughout the property with porcelain tile in the bathrooms, utility area and kitchen. A modern but character apartment which lends itself to comfortable everyday living or as an exceptional holiday retreat.