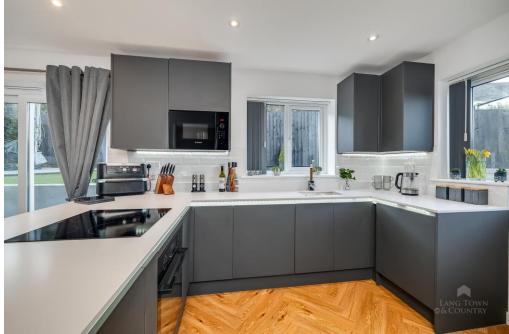

This thoughtfully designed home offers a blend of modern comforts and timeless charm with a feature log burner. The well thought out and designed living space features an open lounge and kitchen/diner with a recently fitted Wren Kitchen. The ground floor space has an engineered oak floor that continues all the way through to the ground floor WC.