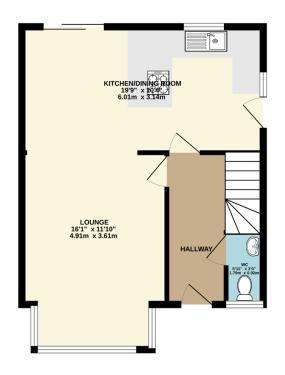

This thoughtfully designed home offers a blend of modern comforts and timeless charm with a feature log burner. The well thought out and designed living space features an open lounge and kitchen/diner with a recently fitted Wren Kitchen. The ground floor space has an engineered oak floor that continues all the way through to the ground floor WC.

On the first floor you have three generous size bedrooms and a beautiful shower room with double shower, WC and wash hand basin.

To the front of the property there is a driveway that provides access to the garage and parking for two cars. Steps lead to the front entrance and side access leads to the low maintenance garden. The property is located a short walk from Elburton Village and the wide range of amenities that it has to offer and easy access to both well regarded primary and secondary schools.

To view this property call Lang Town & Country Estate Agents on 01752 456000.

TOTAL FLOOR AREA : 1188 sq.ft. (110.3 sq.m.) approx.

Measurements are approximate. Not to scale. Illustrative purposes only
Made with Metropix ©2024