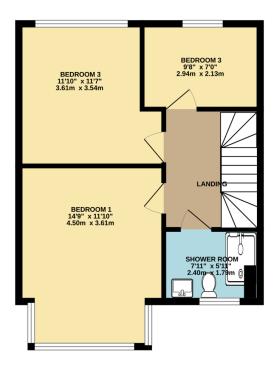

On the first floor you have three generous size bedrooms and a beautiful shower room with double shower, WC and wash hand basin.

To the front of the property there is a driveway that provides access to the garage and parking for two cars. Steps lead to the front entrance and side access leads to the low maintenance garden. The property is located a short walk from Elburton Village and the wide range of amenities that it has to offer and easy access to both well regarded primary and secondary schools.

To view this property call Lang Town & Country Estate Agents on 01752 456000.

TOTAL FLOOR AREA : 1188 sq.ft. (110.3 sq.m.) approx.

Measurements are approximate. Not to scale. Illustrative purposes only
Made with Metropix ©2024