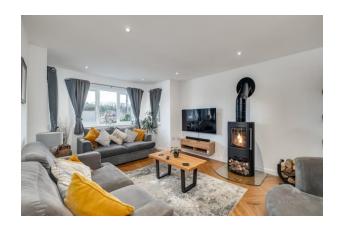

This thoughtfully designed home offers a blend of modern comforts and timeless charm with a feature log burner. The well thought out and designed living space features an open lounge and kitchen/diner with a recently fitted Wren Kitchen. The ground floor space has an engineered oak floor that continues all the way through to the ground floor WC.