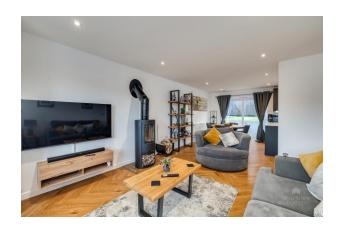

This thoughtfully designed home offers a blend of modern comforts and timeless charm with a feature log burner. The well thought out and designed living space features an open lounge and kitchen/diner with a recently fitted Wren Kitchen. The ground floor space has an engineered oak floor that continues all the way through to the ground floor WC.