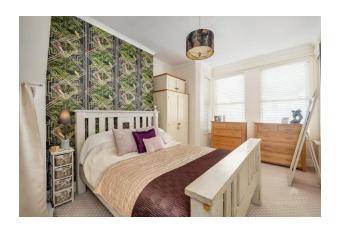

On the first floor there are three generous bedrooms, bathroom, and a separate WC. The bathroom has a white suite with a bath, separate shower cubicle, part tiled walls W.C and boiler cupboard. A staircase from the landing, takes you to a very useful loft, with dual skylights and two walk in storage cupboards.