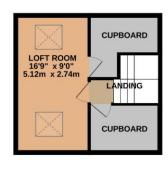

On the first floor there are three generous bedrooms, bathroom, and a separate WC. The bathroom has a white suite with a bath, separate shower cubicle, part tiled walls W.C and boiler cupboard. A staircase from the landing, takes you to a very useful loft, with dual skylights and two walk in storage cupboards.

We would recommend an early viewing to appreciate this spacious property situated in a very popular area.

To view this property call Lang Town & Country Estate Agents on 01752 256000.

Whilst every attempt has been made to ensure the accuracy of the floorplan contained here, measurements of doors, windrous, rooms and any other items are approximate and no responsibility is taken for any error, omission or mis-statement. This plan is for illustrative purposes only and should be used as such by any prospective purchaser. The services, systems and appliances shown have not been tested and no guarantee as to their operability or efficiency can be given. Made with Metropix @2024