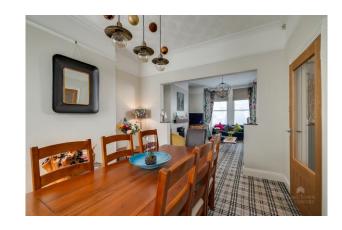

This elegant property has been beautifully maintained and modernised over the years and is a credit to the present owners.

The well-proportioned accommodation, comprises, on the ground floor an entrance hallway, with an etched glass inner door and stairs to the first floor with an original newel post and banister. The bay fronted lounge has a communicating opening to the light and airy dining room. From the hallway with ample understairs storage, is the delightful breakfast room with a window and door to the side, which in turn leads to the kitchen. The fully fitted kitchen comprises a stainless-steel single drainer sink unit a range of base units with matching wall cupboards. There are a range of appliances including a fridge /freezer, dishwasher, and range cooker. This lovely room has dual aspect windows and an additional skylight which allows light to flood in.