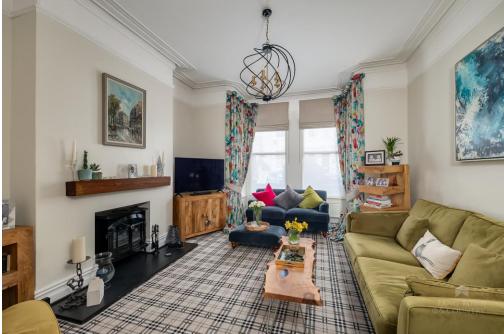

This elegant property has been beautifully maintained and modernised over the years and is a credit to the present owners.

The well-proportioned accommodation, comprises, on the ground floor an entrance hallway, with an etched glass inner door and stairs to the first floor with an original newel post and banister. The bay fronted lounge has a communicating opening to the light and airy dining room. From the hallway with ample understairs storage, is the delightful breakfast room with a window and door to the side, which in turn leads to the kitchen. The fully fitted kitchen comprises a stainless-steel single drainer sink unit a range of base units with matching wall cupboards. There are a range of appliances including a fridge /freezer, dishwasher, and range cooker. This lovely room has dual aspect windows and an additional skylight which allows light to flood in.