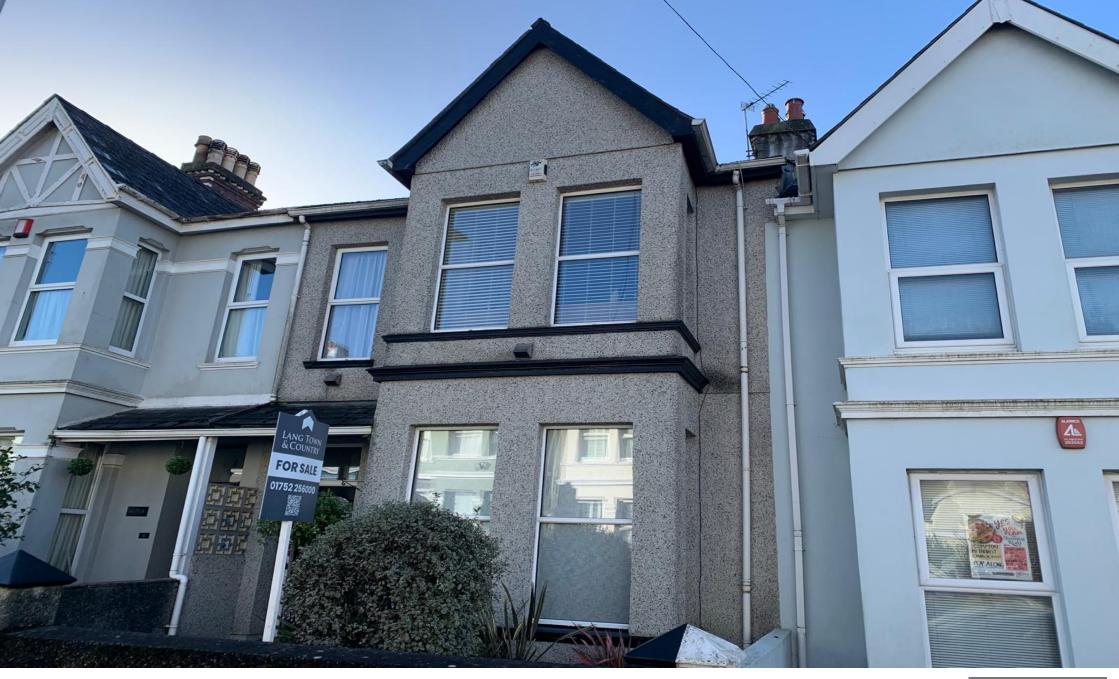

43 Chestnut Road, Peverell, Plymouth, Devon, PL3 5UE

This exquisite and beautifully presented substantial Victorian bay fronted mid terrace residence. The excellent range of local facilities include nearby Central Park, various popular schools, Morrison's superstore, easy access to the A38, Derriford Hospitals and regular public transport links connecting to the City Centre some three-mile distant.

This elegant property has been beautifully maintained and modernised over the years and is a credit to the present owners.

The well-proportioned accommodation, comprises, on the ground floor an entrance hallway, with an etched glass inner door and stairs to the first floor with an original newel post and banister. The bay fronted lounge has a communicating opening to the light and airy dining room. From the hallway with ample understairs storage, is the delightful breakfast room with a window and door to the side, which in turn leads to the kitchen. The fully fitted kitchen comprises a stainless-steel single drainer sink unit a range of base units with matching wall cupboards. There are a range of appliances including a fridge /freezer, dishwasher, and range cooker. This lovely room has dual aspect windows and an additional skylight which allows light to flood in.