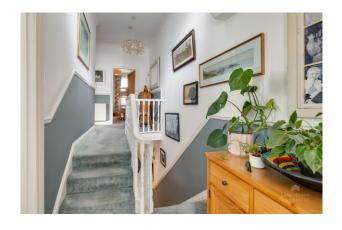

This elegant property has been beautifully maintained and modernised over the years and is a credit to the present owners.

The well-proportioned accommodation, comprises, on the ground floor an entrance hallway, with an etched glass inner door and stairs to the first floor with an original newel post and banister. The bay fronted lounge has a communicating opening to the light and airy dining room. From the hallway with ample understairs storage, is the delightful breakfast room with a window and door to the side, which in turn leads to the kitchen. The fully fitted kitchen comprises a stainless-steel single drainer sink unit a range of base units with matching wall cupboards. There are a range of appliances including a fridge /freezer, dishwasher, and range cooker. This lovely room has dual aspect windows and an additional skylight which allows light to flood in.