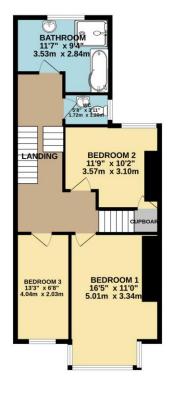

On the first floor there are three generous bedrooms, bathroom, and a separate WC. The bathroom has a white suite with a bath, separate shower cubicle, part tiled walls W.C and boiler cupboard. A staircase from the landing, takes you to a very useful loft, with dual skylights and two walk in storage cupboards.

We would recommend an early viewing to appreciate this spacious property situated in a very popular area.

To view this property call Lang Town & Country Estate Agents on 01752 256000.

Whilst every attempt has been made to ensure the accuracy of the floorplan contained here, measurements of doors, windrous, rooms and any other items are approximate and no responsibility is taken for any error, omission or mis-statement. This plan is for illustrative purposes only and should be used as such by any prospective purchaser. The services, systems and appliances shown have not been tested and no guarantee as to their operability or efficiency can be given. Made with Metropix @2024