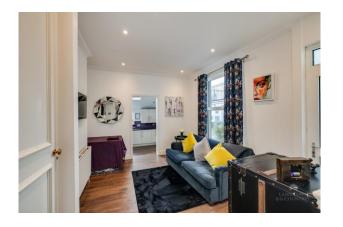

This elegant property has been beautifully maintained and modernised over the years and is a credit to the present owners.

The well-proportioned accommodation, comprises, on the ground floor an entrance hallway, with an etched glass inner door and stairs to the first floor with an original newel post and banister. The bay fronted lounge has a communicating opening to the light and airy dining room. From the hallway with ample understairs storage, is the delightful breakfast room with a window and door to the side, which in turn leads to the kitchen. The fully fitted kitchen comprises a stainless-steel single drainer sink unit a range of base units with matching wall cupboards. There are a range of appliances including a fridge /freezer, dishwasher, and range cooker. This lovely room has dual aspect windows and an additional skylight which allows light to flood in.