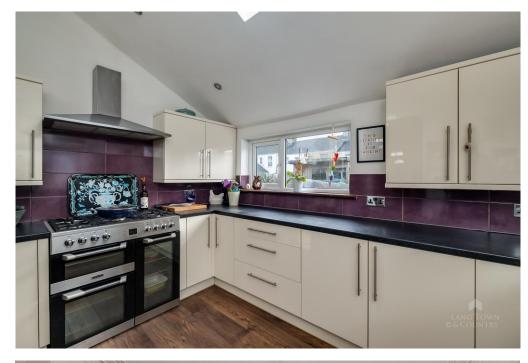

This elegant property has been beautifully maintained and modernised over the years and is a credit to the present owners.

The well-proportioned accommodation, comprises, on the ground floor an entrance hallway, with an etched glass inner door and stairs to the first floor with an original newel post and banister. The bay fronted lounge has a communicating opening to the light and airy dining room. From the hallway with ample understairs storage, is the delightful breakfast room with a window and door to the side, which in turn leads to the kitchen. The fully fitted kitchen comprises a stainless-steel single drainer sink unit a range of base units with matching wall cupboards. There are a range of appliances including a fridge /freezer, dishwasher, and range cooker. This lovely room has dual aspect windows and an additional skylight which allows light to flood in.