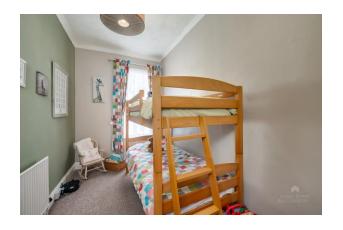

On the first floor there are three generous bedrooms, bathroom, and a separate WC. The bathroom has a white suite with a bath, separate shower cubicle, part tiled walls W.C and boiler cupboard. A staircase from the landing, takes you to a very useful loft, with dual skylights and two walk in storage cupboards.