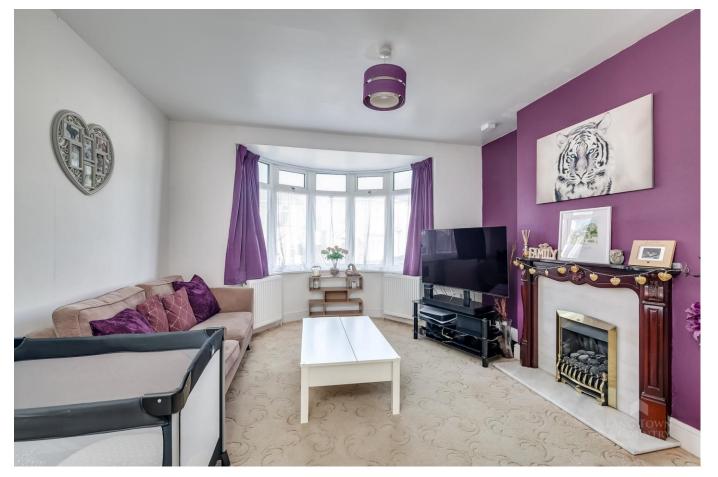

Introducing this extended three-bedroom semi-detached house, boasting an ideal layout for modern living. Step through the porch into the welcoming entrance hall leading to the cozy lounge with a gas fireplace and attractive bay window and traditional dining room. The heart of the home lies at the rear with the spacious kitchen/diner extension, designed for effortless entertaining and including a Hotpoint oven, grill, gas hob, dishwasher and space for a washing machine, complemented by an additional area with extra storage and space for a fridge freezer.