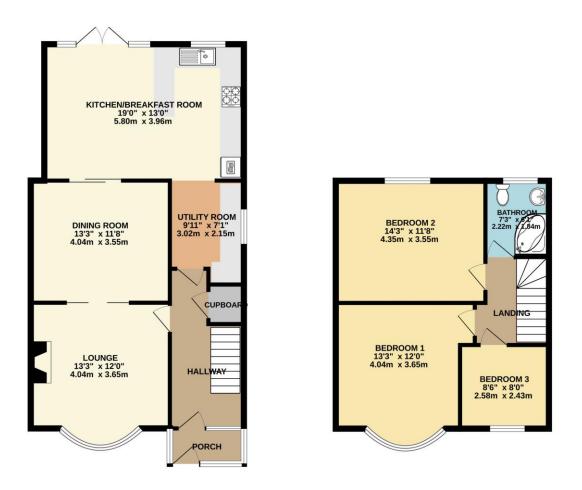

To view this property call Lang Town & Country Estate Agents on 01752 256000.

TOTAL FLOOR AREA: 1249 sq.ft. (116.1 sq.m.) approx. Whilst every attempt has been made to ensure the accuracy of the floorplan contained here, measurements of doors, windows, norons and any other terms are approximate and no reportibility is taken for any error, omission or mis-statement. This plan is for illustrative purposes only and should be used as such by any prospective purchaser. The services, systems and appliances shown have not been tested and no guarantee as to their operability or efficiency can be given. Made with Memoryk 2020.