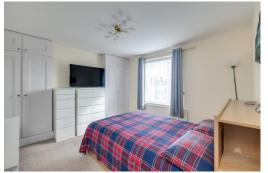

Stairs lead up to the first floor where you'll discover, three well-appointed bedrooms with bedrooms 1 and 2 benefitting from fitted wardrobes and a family bathroom comprising of a bath with a shower over, wash hand basin, heated towel rail and a WC.