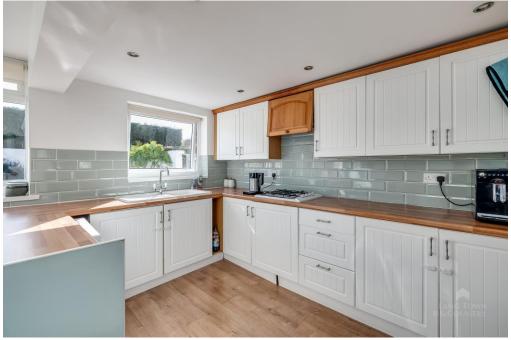

Introducing this extended three-bedroom semi-detached house, boasting an ideal layout for modern living. Step through the porch into the welcoming entrance hall leading to the cozy lounge with a gas fireplace and attractive bay window and traditional dining room. The heart of the home lies at the rear with the spacious kitchen/diner extension, designed for effortless entertaining and including a Hotpoint oven, grill, gas hob, dishwasher and space for a washing machine, complemented by an additional area with extra storage and space for a fridge freezer.