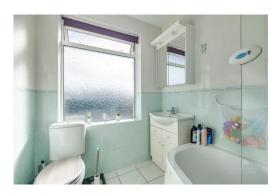

Stairs lead up to the first floor where you'll discover, three well-appointed bedrooms with bedrooms 1 and 2 benefitting from fitted wardrobes and a family bathroom comprising of a bath with a shower over, wash hand basin, heated towel rail and a WC.