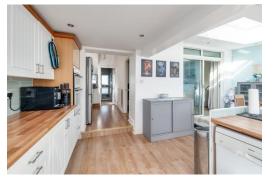

Introducing this extended three-bedroom semi-detached house, boasting an ideal layout for modern living. Step through the porch into the welcoming entrance hall leading to the cozy lounge with a gas fireplace and attractive bay window and traditional dining room. The heart of the home lies at the rear with the spacious kitchen/diner extension, designed for effortless entertaining and including a Hotpoint oven, grill, gas hob, dishwasher and space for a washing machine, complemented by an additional area with extra storage and space for a fridge freezer.