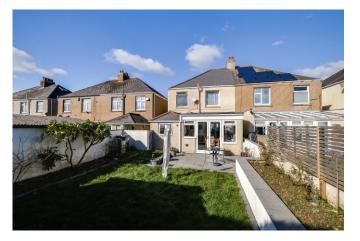

Outside, enjoy off-street parking for 1 car at the front with ample on street parking, while the rear offers a level garden, predominantly laid with lawn and large patio slabs whilst there are well stocked raised flower beds. Additionally, there is a versatile outbuilding for storing garden equipment. Experience comfort and functionality in this inviting home perfect for any growing family.