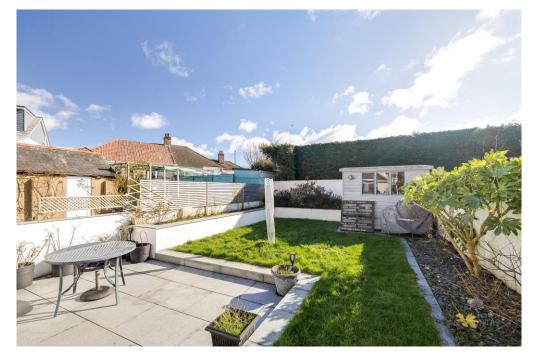

Outside, enjoy off-street parking for 1 car at the front with ample on street parking, while the rear offers a level garden, predominantly laid with lawn and large patio slabs whilst there are well stocked raised flower beds. Additionally, there is a versatile outbuilding for storing garden equipment. Experience comfort and functionality in this inviting home perfect for any growing family.