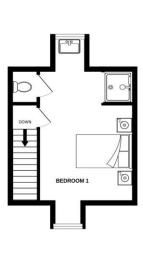

Plot 3 Frogmore is a 3-bedroom, 3 storey semi-detached house. The property comprises of an entrance hallway, accessed via a porch which opens into the kitchen/diner with windows to the side and front elevations. Kitchen appliances will include a fridge freezer, electric Hob with oven and dishwasher. The lounge area has patio doors to the rear elevation with separate windows to the side. The downstairs accommodation is completed by a downstairs WC. Stairs rise from the hallway to the first-floor space which has two bedrooms and a bathroom. Stairs from the landing then give access to the master bedroom with ensuite. The master bedroom has dormer windows to both the front and rear elevations. Outside there are 2 allocated parking spaces. The rear garden can be accessed from the front path through a side gate. The garden will be part paved and part laid with artificial turf as well as having a timber built shed.