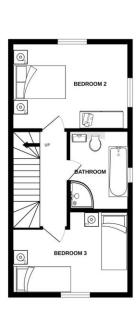

Plot 3 Frogmore is a 3-bedroom, 3 storey semi-detached house. The property comprises of an entrance hallway, accessed via a porch which opens into the kitchen/diner with windows to the side and front elevations. Kitchen appliances will include a fridge freezer, electric Hob with oven and dishwasher. The lounge area has patio doors to the rear elevation with separate windows to the side. The downstairs accommodation is completed by a downstairs WC. Stairs rise from the hallway to the first-floor space which has two bedrooms and a bathroom. Stairs from the landing then give access to the master bedroom with ensuite. The master bedroom has dormer windows to both the front and rear elevations. Outside there are 2 allocated parking spaces. The rear garden can be accessed from the front path through a side gate. The garden will be part paved and part laid with artificial turf as well as having a timber built shed.