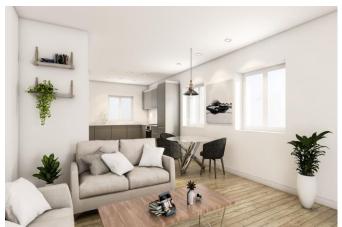

Plot 3 Frogmore is a 3-bedroom, 3 storey semi-detached house. The property comprises of an entrance hallway, accessed via a porch which opens into the kitchen/diner with windows to the side and front elevations. Kitchen appliances will include a fridge freezer, electric Hob with oven and dishwasher. The lounge area has patio doors to the rear elevation with separate windows to the side. The downstairs accommodation is completed by a downstairs WC. Stairs rise from the hallway to the first-floor space which has two bedrooms and a bathroom. Stairs from the landing then give access to the master bedroom with ensuite. The master bedroom has dormer windows to both the front and rear elevations. Outside there are 2 allocated parking spaces. The rear garden can be accessed from the front path through a side gate. The garden will be part paved and part laid with artificial turf as well as having a timber built shed.

Agents note: Photos are taken from Plot 2 Frogmore Ave, which is the same property type.

## Disclaimer:

The properties are new builds which are currently under construction. The images are computer generated and are indictive of the final finish only.

Whits every attempt has been made to ensure the accuracy of the floorplan contained here, measurements of doors, windows, rooms and any other items are approximate and no responsibility is taken for any error, omission or mis-statement. This plan is for illustrative purposes only and should be used as such by any prospective purchaser. The services, systems and appliances shown have not been tested and no guarante as to their operability or efficiency can be given.