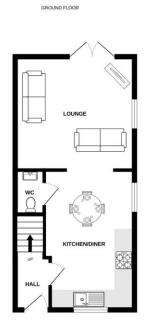

Plot 3 Frogmore is a 3-bedroom, 3 storey semi-detached house. The property comprises of an entrance hallway, accessed via a porch which opens into the kitchen/diner with windows to the side and front elevations. Kitchen appliances will include a fridge freezer, electric Hob with oven and dishwasher. The lounge area has patio doors to the rear elevation with separate windows to the side. The downstairs accommodation is completed by a downstairs WC. Stairs rise from the hallway to the first-floor space which has two bedrooms and a bathroom. Stairs from the landing then give access to the master bedroom with ensuite. The master bedroom has dormer windows to both the front and rear elevations. Outside there are 2 allocated parking spaces. The rear garden can be accessed from the front path through a side gate. The garden will be part paved and part laid with artificial turf as well as having a timber built shed.

## Disclaimer:

The properties are new builds which are currently under construction. The images are computer generated and are indictive of the final finish only.

Whits every attempt has been made to ensure the accuracy of the floorplan contained here, measurements of doors, windows, rooms and any other items are approximate and no responsibility is taken for any error, omission or mis-statement. This plan is for illustrative purposes only and should be used as such by any prospective purchaser. The services, systems and appliances shown have not been tested and no guarante as to their operability or efficiency can be given.