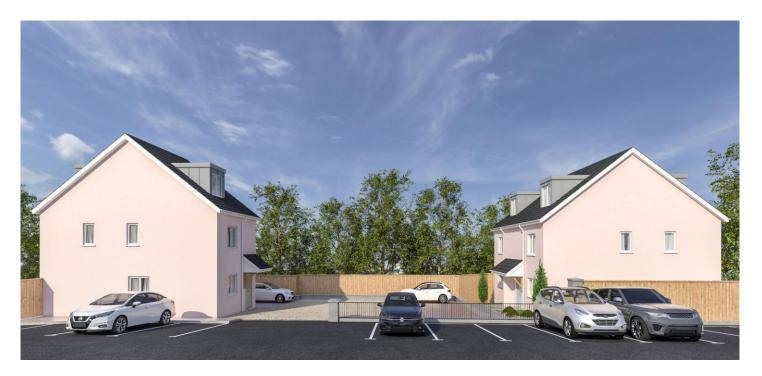

Plot 3, Frogmore Avenue, Eggbuckland, Plymouth, Devon, PL6 5XH

Offers Over £295,000

- 3-Bedroom Semi-Detached House
- Private Development of Three Homes
- Accommodation Over Three Stories
- 2 Parking Spaces
- Open Plan Living

## Plot 3, Frogmore Avenue, Eggbuckland, Plymouth, Devon, PL6 5XH

Generous sized three bedroom semi-detached newly built family home. The property is situated in a small development of three family homes conveniently situated close to local amenities such as the Co-op and primary schools. The properties have good access links to the A38 as well as good local transport connections to the rest of the City and come with 2 allocated parking spaces.

Plot 3 Frogmore is a 3-bedroom, 3 storey semi-detached house. The property comprises of an entrance hallway, accessed via a porch which opens into the kitchen/diner with windows to the side and front elevations. Kitchen appliances will include a fridge freezer, electric Hob with oven and dishwasher. The lounge area has patio doors to the rear elevation with separate windows to the side. The downstairs accommodation is completed by a downstairs WC. Stairs rise from the hallway to the first-floor space which has two bedrooms and a bathroom. Stairs from the landing then give access to the master bedroom with ensuite. The master bedroom has dormer windows to both the front and rear elevations. Outside there are 2 allocated parking spaces. The rear garden can be accessed from the front path through a side gate. The garden will be part paved and part laid with artificial turf as well as having a timber built shed.