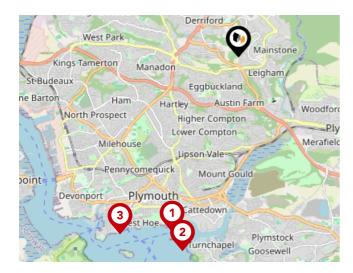

## **Transport (Local)**

| Pin | Name             | Distance   |
|-----|------------------|------------|
| 1   | Yewdale Gardens  | 0.21 miles |
| 2   | Wasdale Gardens  | 0.21 miles |
| 3   | Dockray Close    | 0.23 miles |
| 4   | Thornbury School | 0.24 miles |
| 5   | Tor Bridge High  | 0.22 miles |