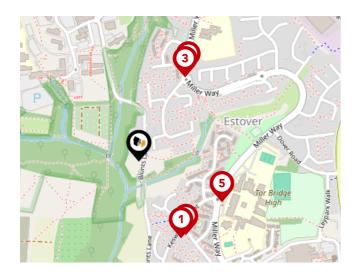

## **Schools**

|          |                                                                                                                | Nursery  | Primary      | Secondary    | College | Private |
|----------|----------------------------------------------------------------------------------------------------------------|----------|--------------|--------------|---------|---------|
| <b>①</b> | Plym Bridge Nursery School and Day Care Ofsted Rating: Good   Pupils: 54   Distance:0.26                       | <b>▽</b> |              |              |         |         |
| 2        | Tor Bridge High Ofsted Rating: Good   Pupils: 1171   Distance: 0.26                                            |          |              | $\checkmark$ |         |         |
| 3        | Cann Bridge School Ofsted Rating: Good   Pupils: 95   Distance:0.26                                            |          |              | $\checkmark$ |         |         |
| 4        | Thornbury Primary School Ofsted Rating: Good   Pupils: 285   Distance:0.33                                     |          | $\checkmark$ |              |         |         |
| 5        | Tor Bridge Primary School Ofsted Rating: Outstanding   Pupils: 184   Distance: 0.35                            |          | <b>▽</b>     |              |         |         |
| <b>6</b> | St Matthew's Church of England Primary and Nursery Academ<br>Ofsted Rating: Good   Pupils: 484   Distance:0.37 | у        | $\checkmark$ |              |         |         |
| 7        | Leigham Primary School Ofsted Rating: Good   Pupils: 399   Distance:0.71                                       |          | <b>▽</b>     |              |         |         |
| 8        | St Edward's CofE Primary School Ofsted Rating: Good   Pupils: 219   Distance:0.72                              |          | <b>✓</b>     |              |         |         |