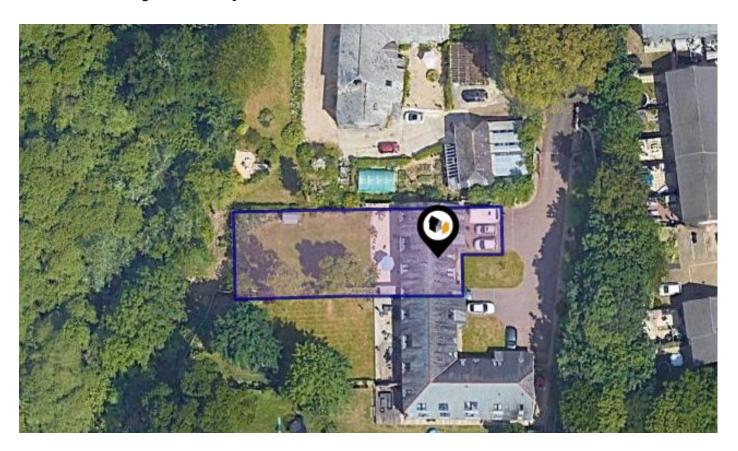

## Property

### **Overview**

#### **Property**

Type: Terraced

**Bedrooms:** 

Plot Area: 0.16 acres Year Built: 2003-2006 **Council Tax:** Band F **Annual Estimate:** £3,199 **Title Number:** DN541496 10012062261 **UPRN:** 

**Last Sold Date:** 31/03/2011 **Last Sold Price:** £417,500 Last Sold £/ft<sup>2</sup>: £508 Tenure: Freehold