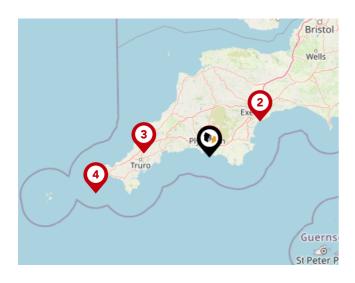

### Trunk Roads/Motorways

| Pin | Name   | Distance    |
|-----|--------|-------------|
| •   | M5 J31 | 31.85 miles |
| 2   | M5 J30 | 34.98 miles |
| 3   | M5 J29 | 35.72 miles |
| 4   | M5 J28 | 44.29 miles |