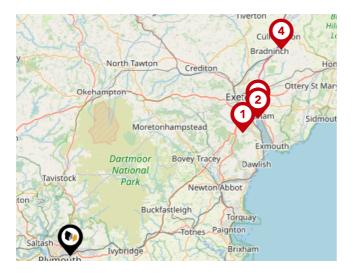

### Airports/Helipads

| Pin | Name           | Distance    |
|-----|----------------|-------------|
| 1   | Glenholt       | 0.66 miles  |
| 2   | Exeter Airport | 37.41 miles |
| 3   | St Mawgan      | 39.71 miles |
| 4   | Joppa          | 72.34 miles |