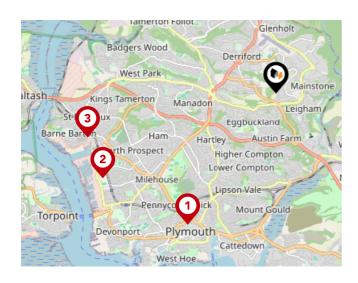

### National Rail Stations

| Pin | Name                                  | Distance   |
|-----|---------------------------------------|------------|
| •   | Plymouth Rail Station                 | 3 miles    |
| 2   | Keyham Rail Station                   | 3.64 miles |
| 3   | St Budeaux Ferry Road<br>Rail Station | 3.66 miles |