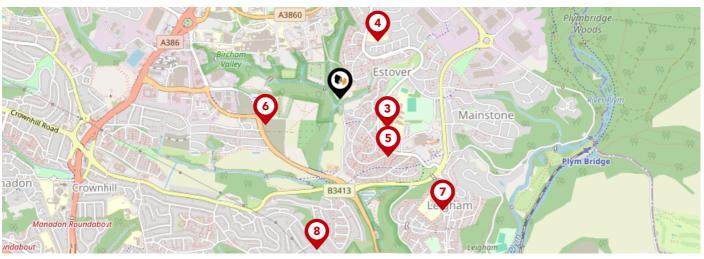

## **Schools**

|          |                                                                                                                | Nursery  | Primary      | Secondary    | College | Private |
|----------|----------------------------------------------------------------------------------------------------------------|----------|--------------|--------------|---------|---------|
| <b>①</b> | Plym Bridge Nursery School and Day Care Ofsted Rating: Good   Pupils: 54   Distance:0.26                       | <b>▽</b> |              |              |         |         |
| 2        | Tor Bridge High Ofsted Rating: Good   Pupils: 1171   Distance: 0.26                                            |          |              | $\checkmark$ |         |         |
| 3        | Cann Bridge School Ofsted Rating: Good   Pupils: 95   Distance:0.26                                            |          |              | $\checkmark$ |         |         |
| 4        | Thornbury Primary School Ofsted Rating: Good   Pupils: 285   Distance:0.33                                     |          | $\checkmark$ |              |         |         |
| 5        | Tor Bridge Primary School Ofsted Rating: Outstanding   Pupils: 184   Distance: 0.35                            |          | <b>▽</b>     |              |         |         |
| <b>6</b> | St Matthew's Church of England Primary and Nursery Academ<br>Ofsted Rating: Good   Pupils: 484   Distance:0.37 | у        | $\checkmark$ |              |         |         |
| 7        | Leigham Primary School Ofsted Rating: Good   Pupils: 399   Distance:0.71                                       |          | <b>▽</b>     |              |         |         |
| 8        | St Edward's CofE Primary School Ofsted Rating: Good   Pupils: 219   Distance:0.72                              |          | <b>✓</b>     |              |         |         |

## **Schools**

|            |                                                                                                  | Nursery | Primary      | Secondary    | College | Private |
|------------|--------------------------------------------------------------------------------------------------|---------|--------------|--------------|---------|---------|
| 9          | Eggbuckland Vale Primary School Ofsted Rating: Good   Pupils: 396   Distance:1.01                |         | $\checkmark$ |              |         |         |
| 10         | Notre Dame RC School Ofsted Rating: Good   Pupils: 765   Distance:1.1                            |         |              | $\checkmark$ |         |         |
| 11)        | Widey Court Primary School Ofsted Rating: Good   Pupils: 602   Distance:1.11                     |         | $\checkmark$ |              |         |         |
| 12         | Courtlands School Ofsted Rating: Good   Pupils: 107   Distance:1.11                              |         | $\checkmark$ |              |         |         |
| 13         | Austin Farm Academy Ofsted Rating: Good   Pupils: 125   Distance:1.2                             |         | <b>▽</b>     |              |         |         |
| 14         | Oakwood Primary Academy Ofsted Rating: Good   Pupils: 311   Distance:1.29                        |         | $\checkmark$ |              |         |         |
| <b>1</b> 5 | Eggbuckland Community College Ofsted Rating: Requires improvement   Pupils: 1040   Distance:1.33 |         |              | $\checkmark$ |         |         |
| 16         | Widewell Primary Academy Ofsted Rating: Good   Pupils: 219   Distance:1.38                       |         | $\checkmark$ |              |         |         |