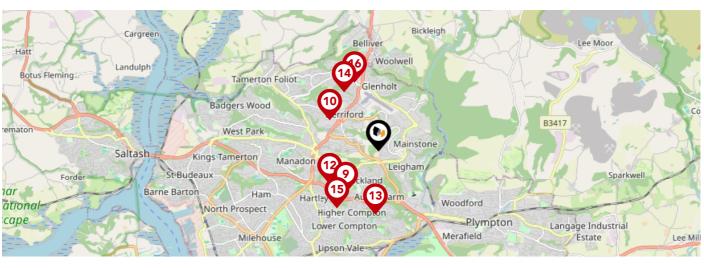

## **Schools**

|          |                                                                                                                | Nursery  | Primary      | Secondary    | College | Private |
|----------|----------------------------------------------------------------------------------------------------------------|----------|--------------|--------------|---------|---------|
| <b>①</b> | Plym Bridge Nursery School and Day Care Ofsted Rating: Good   Pupils: 54   Distance:0.26                       | <b>▽</b> |              |              |         |         |
| 2        | Tor Bridge High Ofsted Rating: Good   Pupils: 1171   Distance: 0.26                                            |          |              | $\checkmark$ |         |         |
| 3        | Cann Bridge School Ofsted Rating: Good   Pupils: 95   Distance:0.26                                            |          |              | $\checkmark$ |         |         |
| 4        | Thornbury Primary School Ofsted Rating: Good   Pupils: 285   Distance:0.33                                     |          | $\checkmark$ |              |         |         |
| 5        | Tor Bridge Primary School Ofsted Rating: Outstanding   Pupils: 184   Distance: 0.35                            |          | <b>▽</b>     |              |         |         |
| <b>6</b> | St Matthew's Church of England Primary and Nursery Academ<br>Ofsted Rating: Good   Pupils: 484   Distance:0.37 | у        | $\checkmark$ |              |         |         |
| 7        | Leigham Primary School Ofsted Rating: Good   Pupils: 399   Distance:0.71                                       |          | <b>▽</b>     |              |         |         |
| 8        | St Edward's CofE Primary School Ofsted Rating: Good   Pupils: 219   Distance:0.72                              |          | <b>✓</b>     |              |         |         |

## **Schools**

|            |                                                                                                  | Nursery | Primary      | Secondary    | College | Private |
|------------|--------------------------------------------------------------------------------------------------|---------|--------------|--------------|---------|---------|
| 9          | Eggbuckland Vale Primary School Ofsted Rating: Good   Pupils: 396   Distance:1.01                |         | $\checkmark$ |              |         |         |
| 10         | Notre Dame RC School Ofsted Rating: Good   Pupils: 765   Distance:1.1                            |         |              | $\checkmark$ |         |         |
| 11)        | Widey Court Primary School Ofsted Rating: Good   Pupils: 602   Distance:1.11                     |         | $\checkmark$ |              |         |         |
| 12         | Courtlands School Ofsted Rating: Good   Pupils: 107   Distance:1.11                              |         | $\checkmark$ |              |         |         |
| 13         | Austin Farm Academy Ofsted Rating: Good   Pupils: 125   Distance:1.2                             |         | <b>▽</b>     |              |         |         |
| 14         | Oakwood Primary Academy Ofsted Rating: Good   Pupils: 311   Distance:1.29                        |         | $\checkmark$ |              |         |         |
| <b>1</b> 5 | Eggbuckland Community College Ofsted Rating: Requires improvement   Pupils: 1040   Distance:1.33 |         |              | $\checkmark$ |         |         |
| 16         | Widewell Primary Academy Ofsted Rating: Good   Pupils: 219   Distance:1.38                       |         | $\checkmark$ |              |         |         |