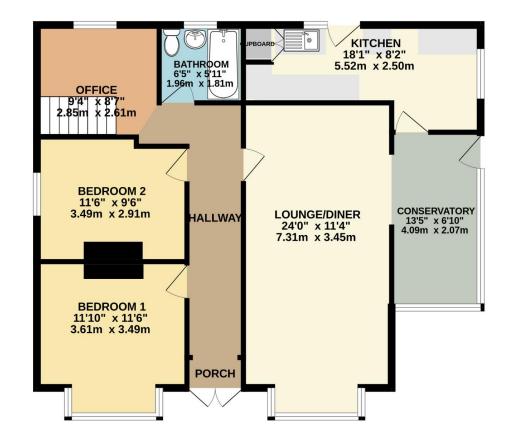

To view this property call Lang Town & Country Estate Agents on 01752 456000.

TOTAL FLOOR AREA: 1274 sq.ft. (118.4 sq.m.) approx. Measurements are approximate. Not to scale. Illustrative purposes only Made with Metropix ©2024