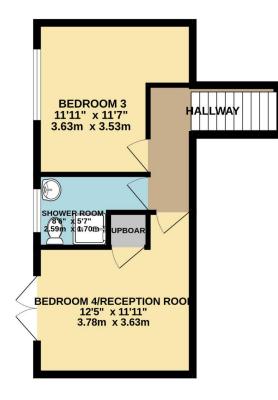

To view this property call Lang Town & Country Estate Agents on 01752 456000.

TOTAL FLOOR AREA: 1274 sq.ft. (118.4 sq.m.) approx. Measurements are approximate. Not to scale. Illustrative purposes only Made with Metropix ©2024