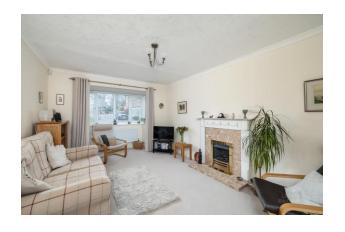

The property has been in the same ownership since it was built in 1997 by Wain Homes and has been exceptionally well maintained ever since and is a credit to the current owners.

The accommodation comprises an entrance hall with stairs to the first floor and a door to the cloakroom. The living room has a bay to the front allowing light to flood in and communicating double doors to the separate dining room, which in turn has French doors leading to the conservatory. The conservatory has French doors leading to the stunning and secluded rear garden. The kitchen is fully fitted with a single drainer sink unit, range of base units, with laminate worksurfaces and matching wall cupboards, there is plumbing for a dishwasher and also a window overlooking the garden. There is a door to the useful utility room which has plumbing for a sink.