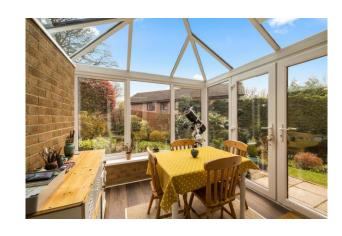

The property has been in the same ownership since it was built in 1997 by Wain Homes and has been exceptionally well maintained ever since and is a credit to the current owners.

The accommodation comprises an entrance hall with stairs to the first floor and a door to the cloakroom. The living room has a bay to the front allowing light to flood in and communicating double doors to the separate dining room, which in turn has French doors leading to the conservatory. The conservatory has French doors leading to the stunning and secluded rear garden. The kitchen is fully fitted with a single drainer sink unit, range of base units, with laminate worksurfaces and matching wall cupboards, there is plumbing for a dishwasher and also a window overlooking the garden. There is a door to the useful utility room which has plumbing for a sink.

The plot incorporates a long driveway to the front with the potential to widen, leading to a detached garage with electric roller door with paths leading to a stunning secluded rear garden enjoying a good degree of privacy and a wonderful sunny, south facing aspect. The garden also features a decked sun terrace and a timber-built workshop.