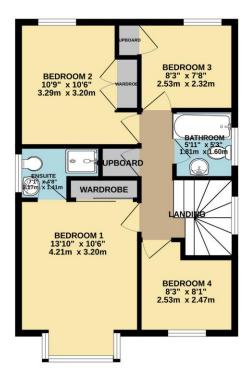

On the first floor there are four bedrooms, with the master having an en-suite shower room. The immaculate family bathroom comprises a panelled bath with a shower fitment over, vanity unit, W.C and fully tiled walls.