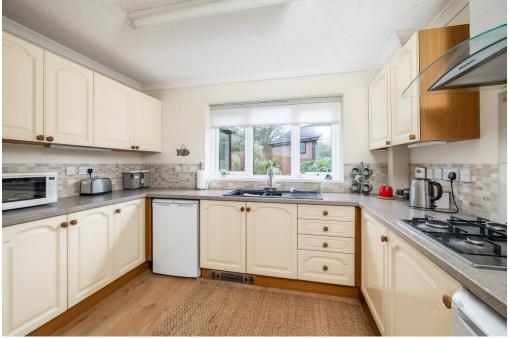

The property has been in the same ownership since it was built in 1997 by Wain Homes and has been exceptionally well maintained ever since and is a credit to the current owners.

The accommodation comprises an entrance hall with stairs to the first floor and a door to the cloakroom. The living room has a bay to the front allowing light to flood in and communicating double doors to the separate dining room, which in turn has French doors leading to the conservatory. The conservatory has French doors leading to the stunning and secluded rear garden. The kitchen is fully fitted with a single drainer sink unit, range of base units, with laminate worksurfaces and matching wall cupboards, there is plumbing for a dishwasher and also a window overlooking the garden. There is a door to the useful utility room which has plumbing for a sink.