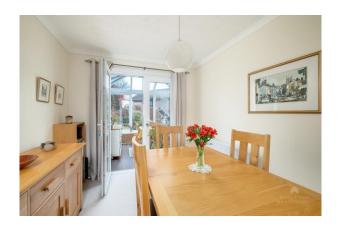

The property has been in the same ownership since it was built in 1997 by Wain Homes and has been exceptionally well maintained ever since and is a credit to the current owners.

The accommodation comprises an entrance hall with stairs to the first floor and a door to the cloakroom. The living room has a bay to the front allowing light to flood in and communicating double doors to the separate dining room, which in turn has French doors leading to the conservatory. The conservatory has French doors leading to the stunning and secluded rear garden. The kitchen is fully fitted with a single drainer sink unit, range of base units, with laminate worksurfaces and matching wall cupboards, there is plumbing for a dishwasher and also a window overlooking the garden. There is a door to the useful utility room which has plumbing for a sink.