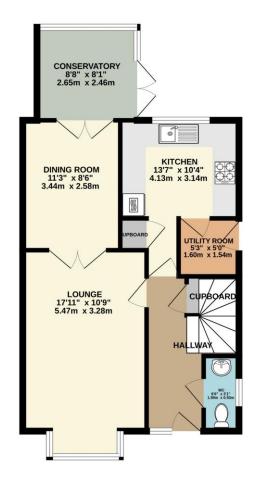

The property has been in the same ownership since it was built in 1997 by Wain Homes and has been exceptionally well maintained ever since and is a credit to the current owners.

The accommodation comprises an entrance hall with stairs to the first floor and a door to the cloakroom. The living room has a bay to the front allowing light to flood in and communicating double doors to the separate dining room, which in turn has French doors leading to the conservatory. The conservatory has French doors leading to the stunning and secluded rear garden. The kitchen is fully fitted with a single drainer sink unit, range of base units, with laminate worksurfaces and matching wall cupboards, there is plumbing for a dishwasher and also a window overlooking the garden. There is a door to the useful utility room which has plumbing for a sink.