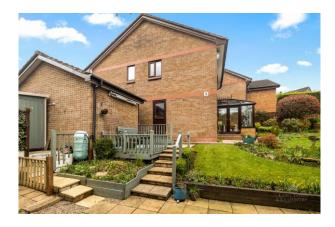

The plot incorporates a long driveway to the front with the potential to widen, leading to a detached garage with electric roller door with paths leading to a stunning secluded rear garden enjoying a good degree of privacy and a wonderful sunny, south facing aspect. The garden also features a decked sun terrace and a timber-built workshop.