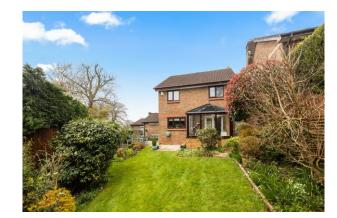

The plot incorporates a long driveway to the front with the potential to widen, leading to a detached garage with electric roller door with paths leading to a stunning secluded rear garden enjoying a good degree of privacy and a wonderful sunny, south facing aspect. The garden also features a decked sun terrace and a timber-built workshop.