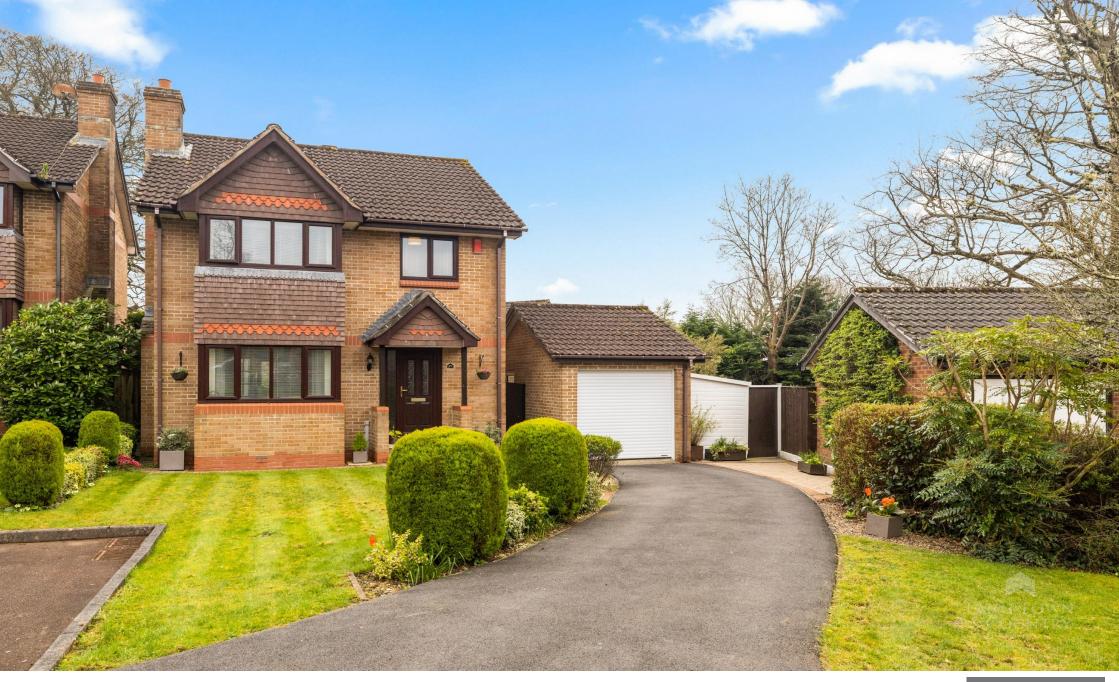

## Guide Price £440,000

Lang Town and Country are pleased to present this delightful four-bedroom detached family home occupying an enviable position at the end of this highly sought after cul de sac providing easy access to Derriford Hospital and the surrounding science park.

The plot incorporates a long driveway to the front with the potential to widen, leading to a detached garage with electric roller door with paths leading to a stunning secluded rear garden enjoying a good degree of privacy and a wonderful sunny, south facing aspect. The garden also features a decked sun terrace and a timber-built workshop.

The property has been in the same ownership since it was built in 1997 by Wain Homes and has been exceptionally well maintained ever since and is a credit to the current owners.

The accommodation comprises an entrance hall with stairs to the first floor and a door to the cloakroom. The living room has a bay to the front allowing light to flood in and communicating double doors to the separate dining room, which in turn has French doors leading to the conservatory. The conservatory has French doors leading to the stunning and secluded rear garden. The kitchen is fully fitted with a single drainer sink unit, range of base units, with laminate worksurfaces and matching wall cupboards, there is plumbing for a dishwasher and also a window overlooking the garden. There is a door to the useful utility room which has plumbing for a sink.