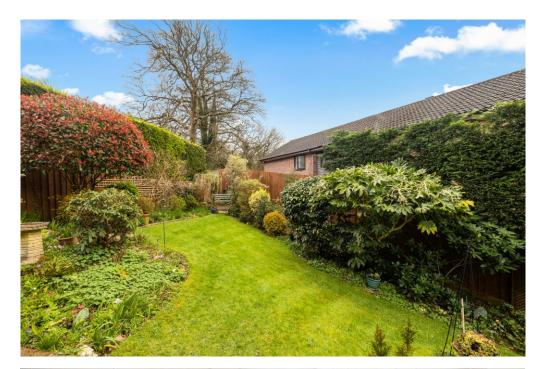

The plot incorporates a long driveway to the front with the potential to widen, leading to a detached garage with electric roller door with paths leading to a stunning secluded rear garden enjoying a good degree of privacy and a wonderful sunny, south facing aspect. The garden also features a decked sun terrace and a timber-built workshop.