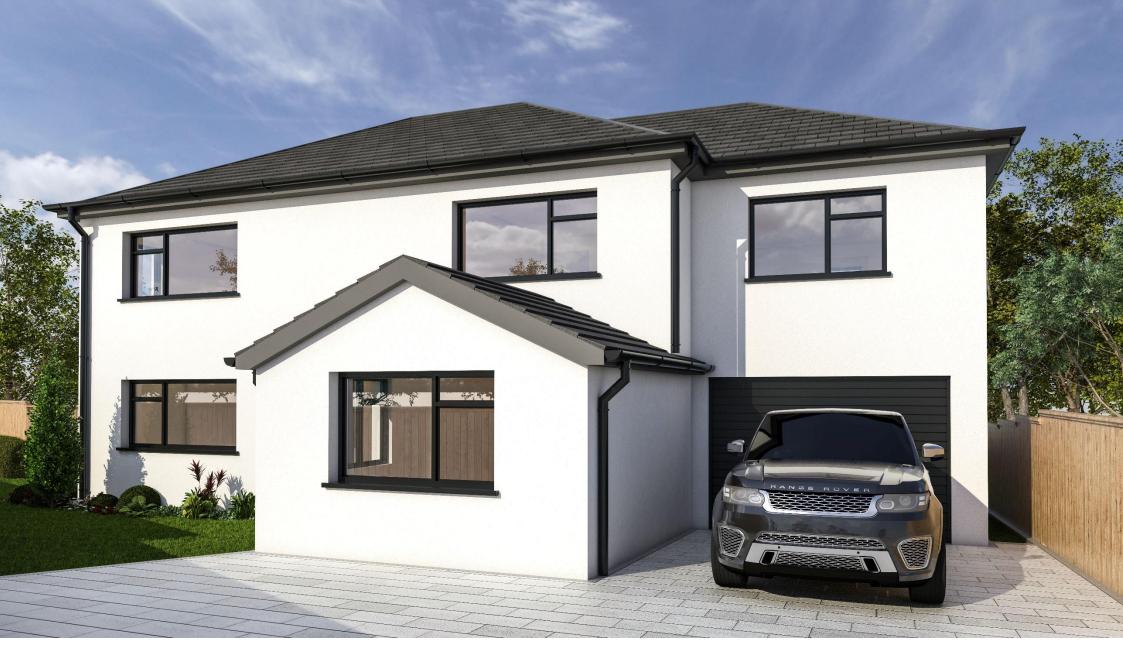

## Price £550,000

Highview, Southwell Road is a newly built, four bedroomed detached dwelling, located in a sheltered position within the desirable Great Berry Estate. This generously proportioned property enjoys a partially hidden spot behind a retaining wall on Manadon Hill and comes with off road parking, an integral garage, and private gardens. Within easy reach of excellent local facilities this impressive property makes for an ideal family home.

Externally there are private and enclosed garden spaces, a garage and off-road parking accessed via a shared driveway. The house will be finished with white masonry and a navy composite front door. The house has been considerately designed to ensure far reaching and open views across the city whilst maintaining maximum privacy in a well-established setting.