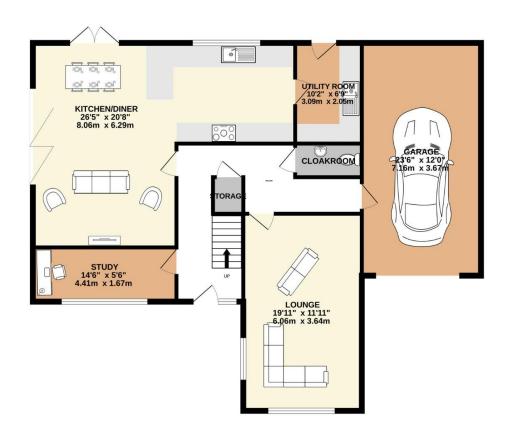

This impressive residence has a spacious central hallway which leads, on the ground floor, to a large multipurpose L-shaped kitchen dining area with home office room, a large living room, downstairs WC and the integral garage. The kitchen space has bifold doors opening onto the garden amenity space. A utility room is accessed from the kitchen area and contains a door providing direct access to the outside space. On the first floor, there are 4 double bedrooms, 2 ensuites and a family bathroom. The master bedroom is accessed via a versatile anteroom which would work well as a dressing room, study area, snug or nursery.

GROUND FLOOR 1ST FLOOR

Whilst every attempt has been made to ensure the accuracy of the floorplan contained here, measurements of doors, windows, rooms and any other items are approximate and no responsibility is taken for any error, omission or mis-statement. This plan is for illustrative purposes only and should be used as such by any prospective purchaser. The services, systems and appliances shown have not been tested and no guarantee as to their operability or efficiency can be given.