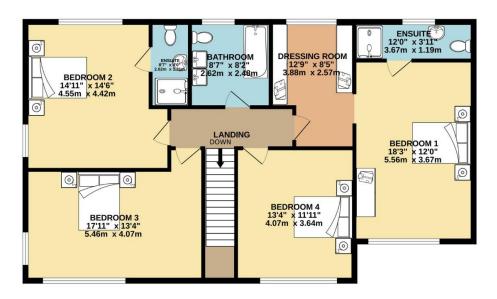

This impressive residence has a spacious central hallway which leads, on the ground floor, to a large multipurpose L-shaped kitchen dining area with home office room, a large living room, downstairs WC and the integral garage. The kitchen space has bifold doors opening onto the garden amenity space. A utility room is accessed from the kitchen area and contains a door providing direct access to the outside space. On the first floor, there are 4 double bedrooms, 2 ensuites and a family bathroom. The master bedroom is accessed via a versatile anteroom which would work well as a dressing room, study area, snug or nursery.

GROUND FLOOR 1ST FLOOR

Whilst every attempt has been made to ensure the accuracy of the floorplan contained here, measurements of doors, windows, rooms and any other items are approximate and no responsibility is taken for any error, omission or mis-statement. This plan is for illustrative purposes only and should be used as such by any prospective purchaser. The services, systems and appliances shown have not been tested and no guarantee as to their operability or efficiency can be given.