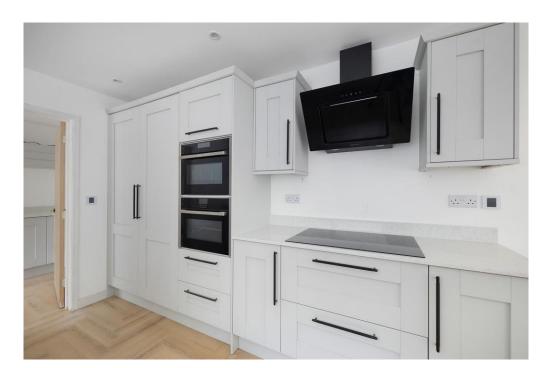

This impressive residence has a spacious central hallway which leads, on the ground floor, to a large multipurpose L-shaped kitchen dining area with home office room, a large living room, downstairs WC and the integral garage. The kitchen space has bifold doors opening onto the garden amenity space. A utility room is accessed from the kitchen area and contains a door providing direct access to the outside space. On the first floor, there are 4 double bedrooms, 2 ensuites and a family bathroom. The master bedroom is accessed via a versatile anteroom which would work well as a dressing room, study area, snug or nursery.