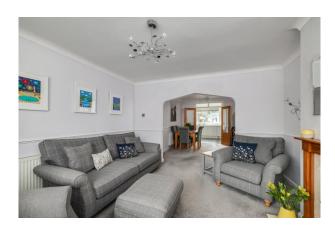

Upon entering, you are greeted by a spacious entrance hall where the stairs rise to the first floor and access is provided to the ground floor accommodation. The ground floor features a bright and airy bay fronted lounge and separate dining room. The extension has a well-appointed fitted kitchen with NEFF integrated appliances which was installed in 2021, there is a separate utility room.