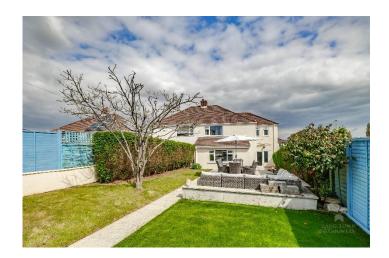

To the front the property there is ample parking and access to the garage. The garage has light and power and a door that leads to the rear garden.

The rear garden boasts a westerly facing aspect with a generous patio area, lawned garden and an artificial lawn, ideal for enjoying the afternoon sun and al fresco dining, whilst providing a safe and secure environment for the family to play.