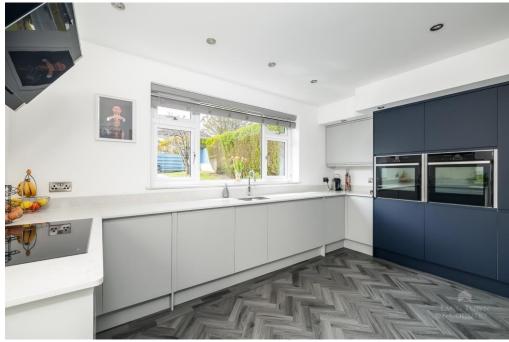

Upon entering, you are greeted by a spacious entrance hall where the stairs rise to the first floor and access is provided to the ground floor accommodation. The ground floor features a bright and airy bay fronted lounge and separate dining room. The extension has a well-appointed fitted kitchen with NEFF integrated appliances which was installed in 2021, there is a separate utility room.