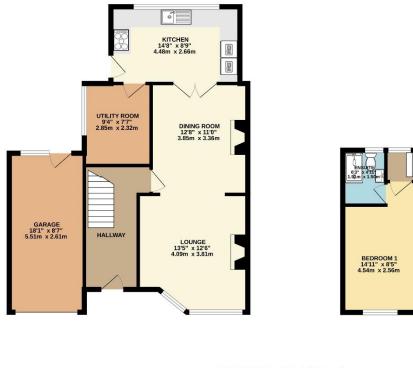

Upon entering, you are greeted by a spacious entrance hall where the stairs rise to the first floor and access is provided to the ground floor accommodation. The ground floor features a bright and airy bay fronted lounge and separate dining room. The extension has a well-appointed fitted kitchen with NEFF integrated appliances which was installed in 2021, there is a separate utility room.

On the first floor you will find four well-proportioned bedrooms, providing flexibility for a growing family. The master bedroom has an en-suite shower room, and the modern family bathroom is sleek and stylish in design with underfloor heating.

To the front the property there is ample parking and access to the garage. The garage has light and power and a door that leads to the rear garden.

The rear garden boasts a westerly facing aspect with a generous patio area, lawned garden and an artificial lawn, ideal for enjoying the afternoon sun and al fresco dining, whilst providing a safe and secure environment for the family to play.

BEDROOM 1 12'11" x 2'5 4.54m x 2.56m BEDROOM 4'STUDY 13'9" X1'9" 3.85m x 3.59m BEDROOM 2 13'9" x 11'9" 4.20m x 3.59m 4.20m x 3.59m

TOTAL FLOOR AREA : 1393 sq.ft. (129.5 sq.m.) approx. Measurements are approximate. Not to scale. Illustrative purposes only Made with Metropix ©2024