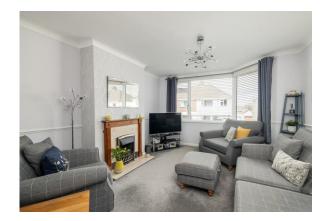

Upon entering, you are greeted by a spacious entrance hall where the stairs rise to the first floor and access is provided to the ground floor accommodation. The ground floor features a bright and airy bay fronted lounge and separate dining room. The extension has a well-appointed fitted kitchen with NEFF integrated appliances which was installed in 2021, there is a separate utility room.