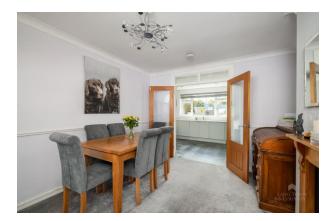

Upon entering, you are greeted by a spacious entrance hall where the stairs rise to the first floor and access is provided to the ground floor accommodation. The ground floor features a bright and airy bay fronted lounge and separate dining room. The extension has a well-appointed fitted kitchen with NEFF integrated appliances which was installed in 2021, there is a separate utility room.