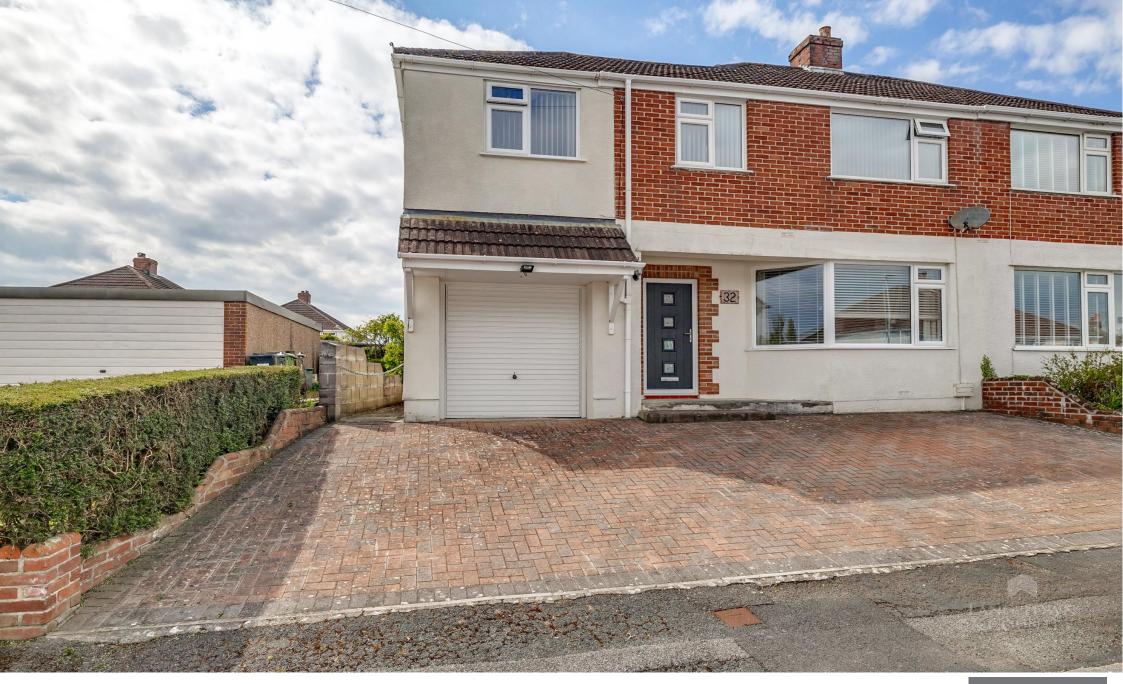

## Guide Price £385,000

32 The Knoll is a beautifully presented, extended semi-detached family home located in a sought-after area of Plympton in the Heles school catchment. This property offers ample living space and has been extended to create a spacious kitchen and additional en-suite bedroom.

To the front the property there is ample parking and access to the garage. The garage has light and power and a door that leads to the rear garden.

The rear garden boasts a westerly facing aspect with a generous patio area, lawned garden and an artificial lawn, ideal for enjoying the afternoon sun and al fresco dining, whilst providing a safe and secure environment for the family to play.