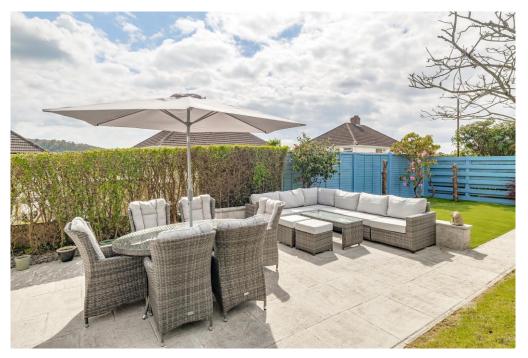

To the front the property there is ample parking and access to the garage. The garage has light and power and a door that leads to the rear garden.

The rear garden boasts a westerly facing aspect with a generous patio area, lawned garden and an artificial lawn, ideal for enjoying the afternoon sun and al fresco dining, whilst providing a safe and secure environment for the family to play.