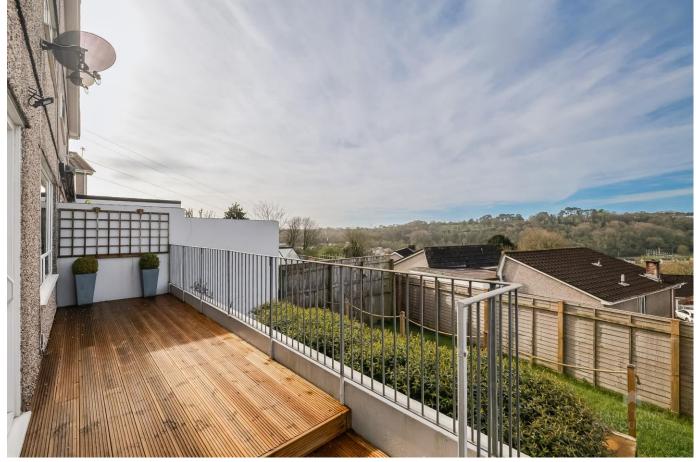

From the rear elevation of the property, there are far reaching and stunning views towards the South of the city.

The rear garden is a wonderful feature of this property. Benefitting from a Southerly facing aspect, the garden is tiered and has a decked area with stairs leading down to a sun terrace and lawned area. There is also a cold-water tap.