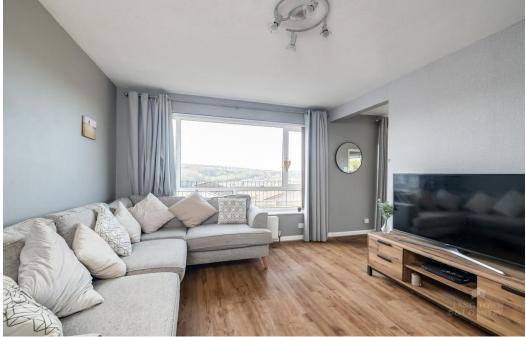

Stairs lead down to the entrance hall. From here there is access to the living room which has an opening through to the dining room which in turn has sliding door providing access to the South facing garden. The fitted kitchen has a range of wall and base units. There is a separate utility area and separate WC with wash hand basin.

From the rear elevation of the property, there are far reaching and stunning views towards the South of the city.

The rear garden is a wonderful feature of this property. Benefitting from a Southerly facing aspect, the garden is tiered and has a decked area with stairs leading down to a sun terrace and lawned area. There is also a cold-water tap.