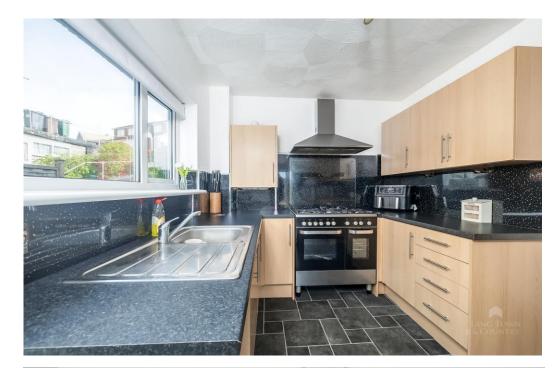

Stairs lead down to the entrance hall. From here there is access to the living room which has an opening through to the dining room which in turn has sliding door providing access to the South facing garden. The fitted kitchen has a range of wall and base units. There is a separate utility area and separate WC with wash hand basin.