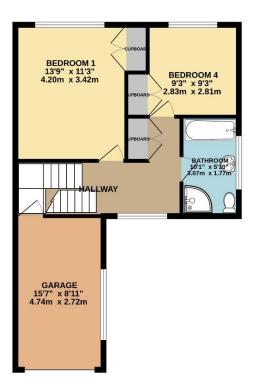

Stairs provide access to the split level first floor where there are three bedrooms, one of which has walk through access to a further bedroom/study area. The master bedroom has a built-in wardrobe and there is a 4 piece family bathroom.

Externally the property has a driveway there with access to an integral garage which benefits from electric roller doors and light and power. There is also a separate storage area which provides significant storage.