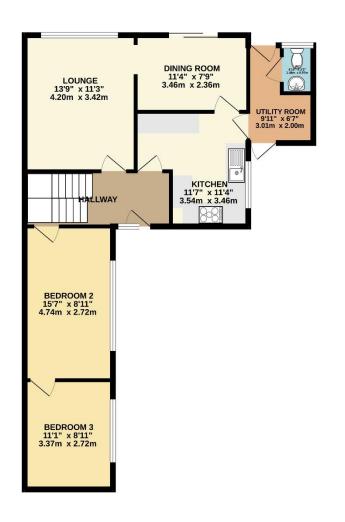

Stairs lead down to the entrance hall. From here there is access to the living room which has an opening through to the dining room which in turn has sliding door providing access to the South facing garden. The fitted kitchen has a range of wall and base units. There is a separate utility area and separate WC with wash hand basin.

Stairs provide access to the split level first floor where there are three bedrooms, one of which has walk through access to a further bedroom/study area. The master bedroom has a built-in wardrobe and there is a 4 piece family bathroom.