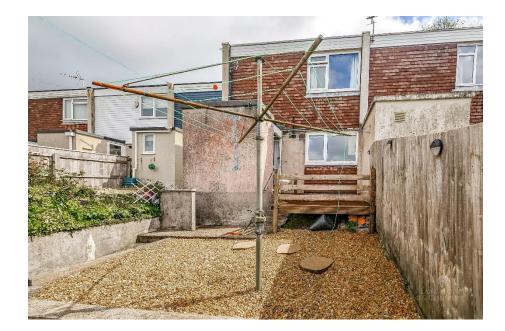

The bathroom has a panelled bath with a shower overhead and a hand wash basin. There are tiled splash backs and a skylight to finish. The w/c has a low-level w/c and a skylight to finish.

Externally, the property has private front and rear gardens. The rear gardens are South West Facing and give access to a service lane