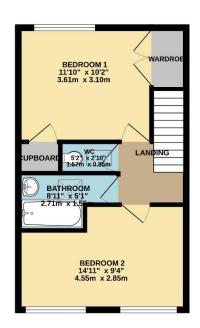

Upstairs, the first-floor landing leads to both double bedrooms, the bathroom and w/c. Both bedrooms are a good double size, with the main bedroom having the advantage of two large built in wardrobes. There main bedroom has a large picture window to the rear elevation, giving elevated views towards Cornwall.

The bathroom has a panelled bath with a shower overhead and a hand wash basin. There are tiled splash backs and a skylight to finish. The w/c has a low-level w/c and a skylight to finish.

Externally, the property has private front and rear gardens. The rear gardens are South West Facing and give access to a service lane

To view this property call Lang Town & Country Estate Agents on 01752 256000

TOTAL FLOOR AREA : 807 sq.ft. (74.9 sq.m.) approx. c has been made to ensure the accuracy of the floorplan contained here, measurements rooms and any other items are approximate and no responsibility is taken for any error, atament. This plan is for illustrative purposes only and should be used as such by any er. The services, systems and appliances shown have not been tested and no quarantee