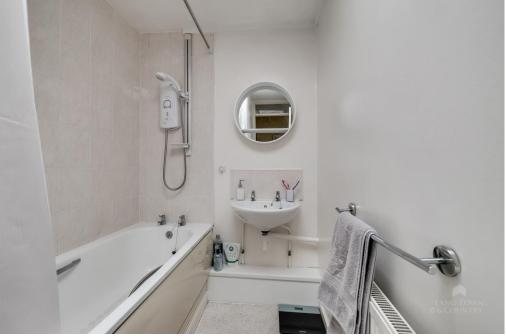

The bathroom has a panelled bath with a shower overhead and a hand wash basin. There are tiled splash backs and a skylight to finish. The w/c has a low-level w/c and a skylight to finish.

Externally, the property has private front and rear gardens. The rear gardens are South West Facing and give access to a service lane