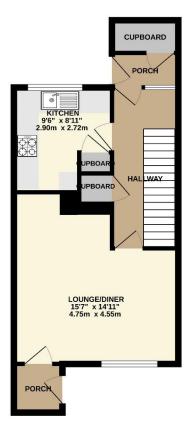

The accommodation comprises a porch, which has space for shoes and coats and a door which leads into the lounge/dining room.

The lounge/dining room is a great size, with a large window to the front elevation. There is space for a range of large furniture and a doorway which leads into the hallway. The hallway has stairs up to the first look accommodation, a door leading into the kitchen and a door leading out to the rear porch. There is a large storage cupboard and ample space under the stairs.

The kitchen has a window to the rear elevation, overlooking the rear garden and a fitted kitchen with space for a range of appliances and tiled splash backs. There is a stainless-steel sink and a smaller cupboard housing the amenities. The combi boiler is located in the kitchen.

To view this property call Lang Town & Country Estate Agents on 01752 256000

TOTAL FLOOR AREA : 807 sq.ft. (74.9 sq.m.) approx. c has been made to ensure the accuracy of the floorplan contained here, measurements rooms and any other items are approximate and no responsibility is taken for any error, atament. This plan is for illustrative purposes only and should be used as such by any er. The services, systems and appliances shown have not been tested and no quarantee