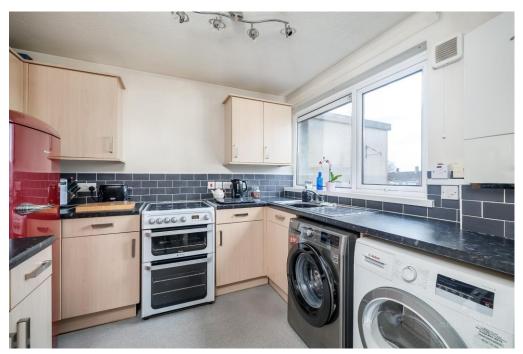

The kitchen has a window to the rear elevation, overlooking the rear garden and a fitted kitchen with space for a range of appliances and tiled splash backs. There is a stainless-steel sink and a smaller cupboard housing the amenities. The combi boiler is located in the kitchen.