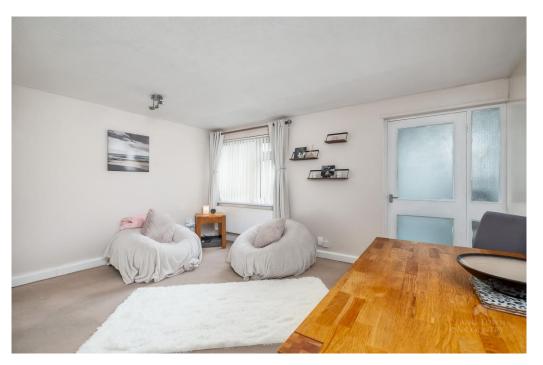

The accommodation comprises a porch, which has space for shoes and coats and a door which leads into the lounge/dining room.

The lounge/dining room is a great size, with a large window to the front elevation. There is space for a range of large furniture and a doorway which leads into the hallway. The hallway has stairs up to the first look accommodation, a door leading into the kitchen and a door leading out to the rear porch. There is a large storage cupboard and ample space under the stairs.