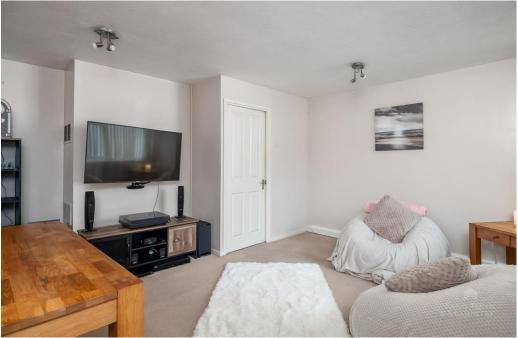

The accommodation comprises a porch, which has space for shoes and coats and a door which leads into the lounge/dining room.

The lounge/dining room is a great size, with a large window to the front elevation. There is space for a range of large furniture and a doorway which leads into the hallway. The hallway has stairs up to the first look accommodation, a door leading into the kitchen and a door leading out to the rear porch. There is a large storage cupboard and ample space under the stairs.