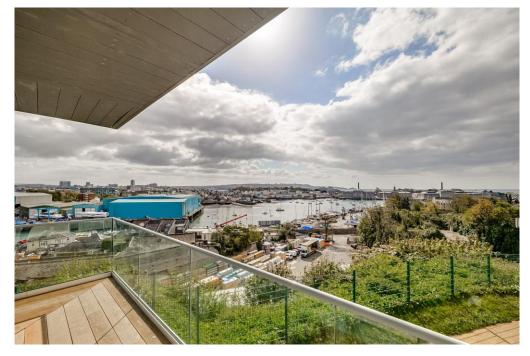

There is a beautiful family bathroom which has floor and wall tiles and comprises three-piece suite offering bath with overhead shower and shower screen, wash hand basin with mirror over and low-level WC with dual flush. There is a most stunning lounge/diner with a kitchen area too. The kitchen area has a range of wall and base mounted units. There is a larder style fridge/freezer, dishwasher, Induction Hob with oven and overhead extractor hood. The lounge/diner has a stunning dual aspect with numerous floors to ceiling windows and access to a wraparound balcony.

From here you can sit and enjoy views across the city and towards the Royal William Yard and Plymouth Sound.

Outside there are two allocated car parking spaces in the car park with access to visitors parking on a first come first served basis within the development.