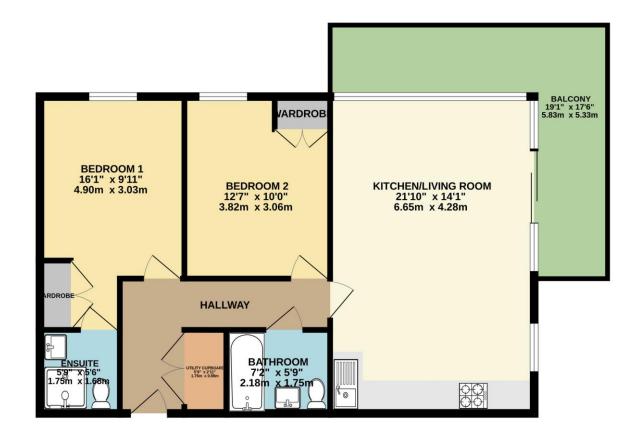

To view this property call Lang Town & Country Estate Agents on 01752 200909.

TOTAL FLOOR AREA : 743 sq.ft. (69.0 sq.m.) approx.

Whilst every attempt has been made to ensure the accuracy of the logpian contained here, measurements of doors, windows, tooms and many other terms are approximate and to re-accurablely is taken to any error, prospective purchaser. The services, systems and appliances shown have not been tested and no guarantee as to their operability or efficiency can be given. Made with Metropix 62024