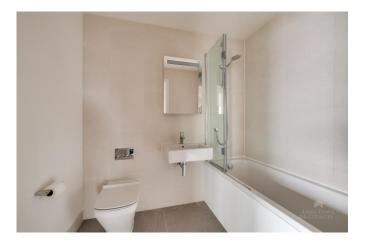

There is a beautiful family bathroom which has floor and wall tiles and comprises three-piece suite offering bath with overhead shower and shower screen, wash hand basin with mirror over and low-level WC with dual flush. There is a most stunning lounge/diner with a kitchen area too. The kitchen area has a range of wall and base mounted units. There is a larder style fridge/freezer, dishwasher, Induction Hob with oven and overhead extractor hood. The lounge/diner has a stunning dual aspect with numerous floors to ceiling windows and access to a wraparound balcony.