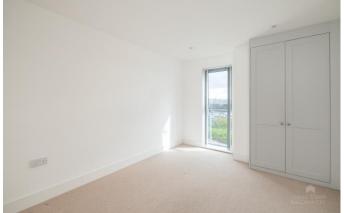

From here there is a spacious utility cupboard which has plumbing facilities for a washing machine. The apartment has 2 double bedrooms. Both have floor to ceiling windows from which there are far reaching views whilst the master bedroom fitted cupboards and also has access to a tiled en-suite shower room which consists of shower, WC, Hand basin and heated towel rail.