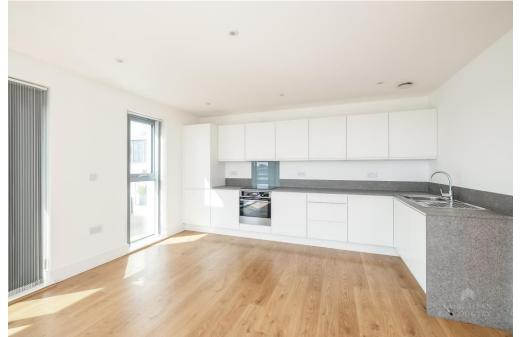

There is a beautiful family bathroom which has floor and wall tiles and comprises three-piece suite offering bath with overhead shower and shower screen, wash hand basin with mirror over and low-level WC with dual flush. There is a most stunning lounge/diner with a kitchen area too. The kitchen area has a range of wall and base mounted units. There is a larder style fridge/freezer, dishwasher, Induction Hob with oven and overhead extractor hood. The lounge/diner has a stunning dual aspect with numerous floors to ceiling windows and access to a wraparound balcony.