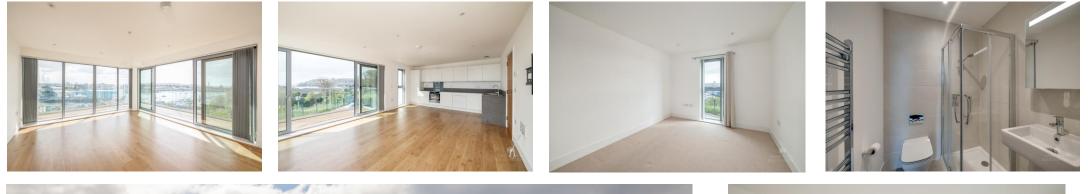

From here there is a spacious utility cupboard which has plumbing facilities for a washing machine. The apartment has 2 double bedrooms. Both have floor to ceiling windows from which there are far reaching views whilst the master bedroom fitted cupboards and also has access to a tiled en-suite shower room which consists of shower, WC, Hand basin and heated towel rail.

There is a beautiful family bathroom which has floor and wall tiles and comprises three-piece suite offering bath with overhead shower and shower screen, wash hand basin with mirror over and low-level WC with dual flush. There is a most stunning lounge/diner with a kitchen area too. The kitchen area has a range of wall and base mounted units. There is a larder style fridge/freezer, dishwasher, Induction Hob with oven and overhead extractor hood. The lounge/diner has a stunning dual aspect with numerous floors to ceiling windows and access to a wraparound balcony.