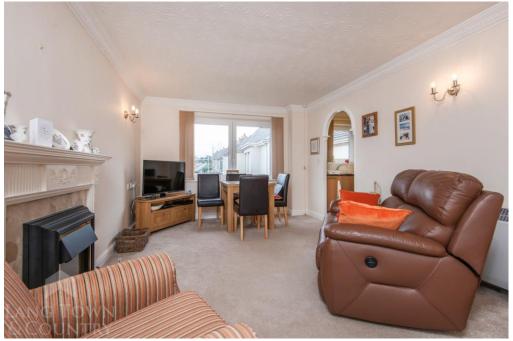

The accommodation in the apartment itself comprises of a light and bright sitting room with an electric fireplace and feature cornicing, a modern kitchen with integrated dishwasher, fridge freezer, oven and electric hob. The modern bathroom is tiled and comprises of a double shower cubicle, WC, wash basin and a heated towel rail. The double bedroom has fitted wardrobes, bedside tables and a chest of drawers whilst there is also a large storage cupboard off the hallway providing additional storage.

FIRST FLOOR

SITTING ROOM 19' 7" x 11' 0" (5.97m x 3.35m)

BEDROOM 16' 0" x 8' 10" (4.88m x 2.69m)

KITCHEN 8' 4" x 6' 0" (2.54m x 1.83m)

SHOWER ROOM 7' 8" x 6' 0" (2.34m x 1.83m)

PROPERTY INFORMATION Tenure: Leasehold Local Authority: Plymouth City Council Council Tax: Band B EPC Rating: A Postcode code for sat nav: PL3 4QB