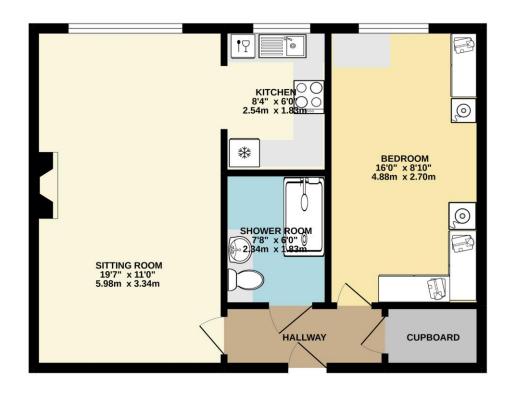

FIRST FLOOR

SITTING ROOM 19' 7" x 11' 0" (5.97m x 3.35m)

BEDROOM 16' 0" x 8' 10" (4.88m x 2.69m)

KITCHEN 8' 4" x 6' 0" (2.54m x 1.83m)

SHOWER ROOM 7' 8" x 6' 0" (2.34m x 1.83m)

PROPERTY INFORMATION Tenure: Leasehold Local Authority: Plymouth City Council Council Tax: Band B EPC Rating: A Postcode code for sat nav: PL3 4QB

## FIRST FLOOR 502 sq.ft. (46.7 sq.m.) approx.

TOTAL FLOOR AREA: \$0.2 sq.ft, (4.6.7 sq.m.) approx.
Whilst every attempt his been made to ensure the accuse) of the floorpine consistent where measurements of doors, windows, rooms and any other femms are approximate and no responsibility is taken for any error mission or mis-statement. This plan is not for illustrative purposes only and should be used as such by any prospective purchaser. The services, systems and appliances shown have not been tested and no guarantee and to provide the services and the services are services.