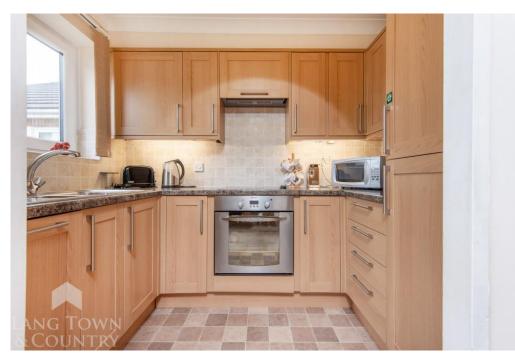

The accommodation in the apartment itself comprises of a light and bright sitting room with an electric fireplace and feature cornicing, a modern kitchen with integrated dishwasher, fridge freezer, oven and electric hob. The modern bathroom is tiled and comprises of a double shower cubicle, WC, wash basin and a heated towel rail. The double bedroom has fitted wardrobes, bedside tables and a chest of drawers whilst there is also a large storage cupboard off the hallway providing additional storage.

FIRST FLOOR

SITTING ROOM 19' 7" x 11' 0" (5.97m x 3.35m)

BEDROOM 16' 0" x 8' 10" (4.88m x 2.69m)

KITCHEN 8' 4" x 6' 0" (2.54m x 1.83m)

SHOWER ROOM 7' 8" x 6' 0" (2.34m x 1.83m)

PROPERTY INFORMATION Tenure: Leasehold Local Authority: Plymouth City Council Council Tax: Band B EPC Rating: A Postcode code for sat nav: PL3 4QB