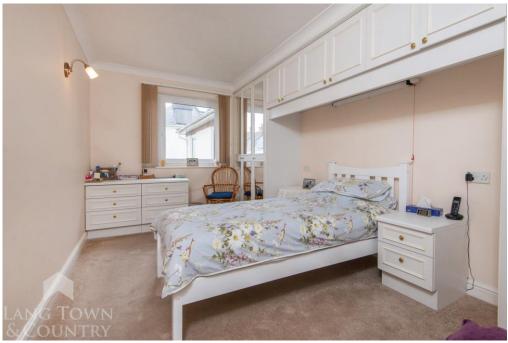

The accommodation in the apartment itself comprises of a light and bright sitting room with an electric fireplace and feature cornicing, a modern kitchen with integrated dishwasher, fridge freezer, oven and electric hob. The modern bathroom is tiled and comprises of a double shower cubicle, WC, wash basin and a heated towel rail. The double bedroom has fitted wardrobes, bedside tables and a chest of drawers whilst there is also a large storage cupboard off the hallway providing additional storage.