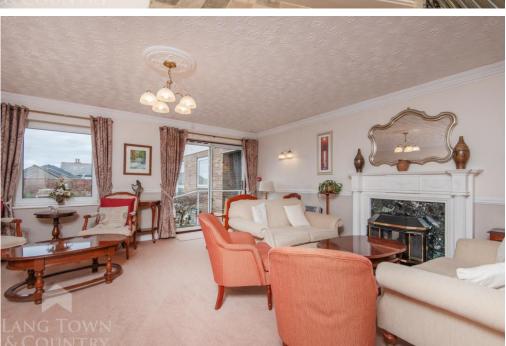

The accommodation in the apartment itself comprises of a light and bright sitting room with an electric fireplace and feature cornicing, a modern kitchen with integrated dishwasher, fridge freezer, oven and electric hob. The modern bathroom is tiled and comprises of a double shower cubicle, WC, wash basin and a heated towel rail. The double bedroom has fitted wardrobes, bedside tables and a chest of drawers whilst there is also a large storage cupboard off the hallway providing additional storage.