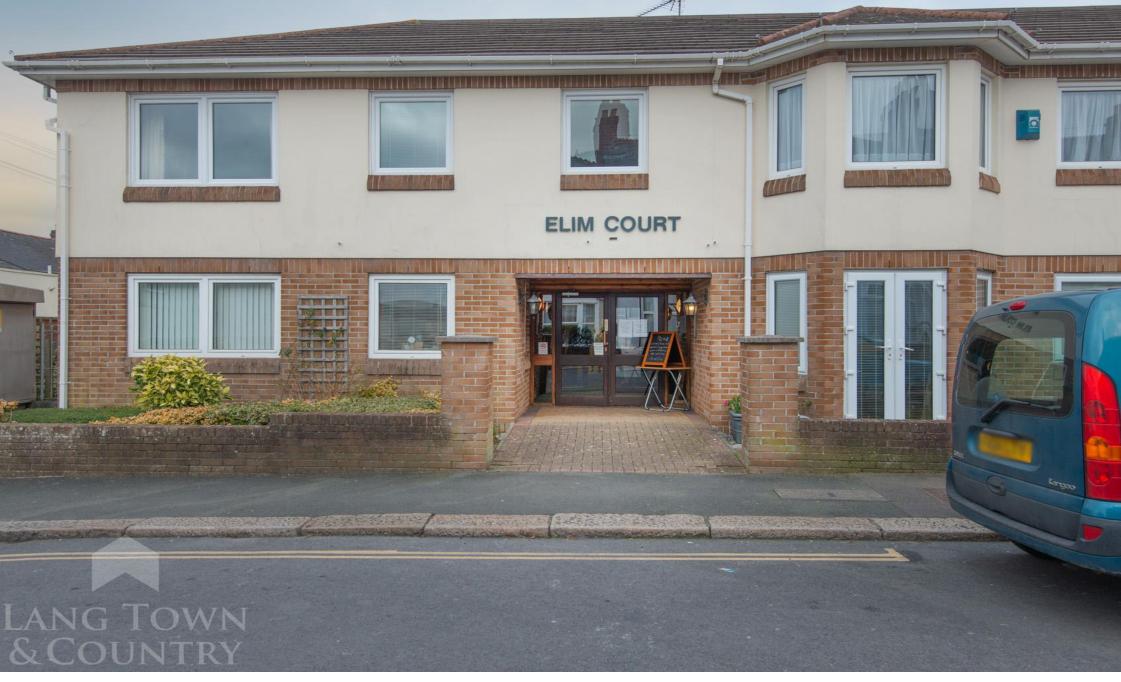

Elim Court, 33 Elim Terrace, Peverell, Plymouth, Devon, PL3 4QB

## Price £110,000

Lang Town and Country are delighted to offer for sale this first floor purpose-built apartment within Elim Court which offers secure and comfortable environment for occupiers aged 60 or in the case of a couple, then at least one person must be over 60. The development has an on-site manager and some excellent on-site facilities such as; a spacious residents lounge, a communal kitchen, a hairdressing salon, laundry and refuse store. The development has well-kept landscaped gardens which wrap around the building and an on-site car park.