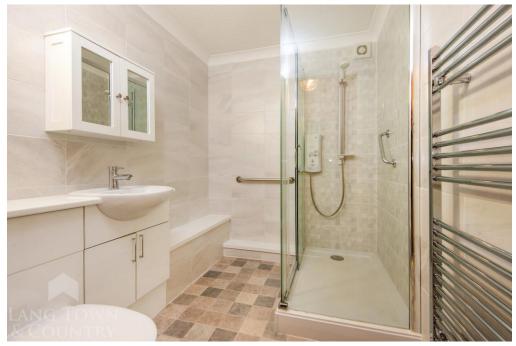

The accommodation in the apartment itself comprises of a light and bright sitting room with an electric fireplace and feature cornicing, a modern kitchen with integrated dishwasher, fridge freezer, oven and electric hob. The modern bathroom is tiled and comprises of a double shower cubicle, WC, wash basin and a heated towel rail. The double bedroom has fitted wardrobes, bedside tables and a chest of drawers whilst there is also a large storage cupboard off the hallway providing additional storage.

FIRST FLOOR

SITTING ROOM 19' 7" x 11' 0" (5.97m x 3.35m)

BEDROOM 16' 0" x 8' 10" (4.88m x 2.69m)

KITCHEN 8' 4" x 6' 0" (2.54m x 1.83m)

SHOWER ROOM 7' 8" x 6' 0" (2.34m x 1.83m)

PROPERTY INFORMATION Tenure: Leasehold Local Authority: Plymouth City Council Council Tax: Band B EPC Rating: A Postcode code for sat nav: PL3 4QB