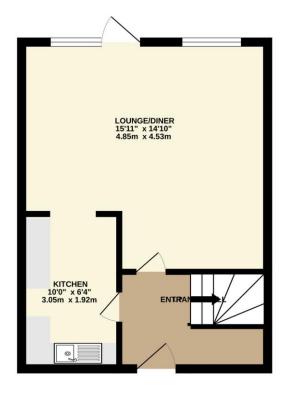

The accommodation on the ground floor comprises of an entrance hall, living/dining room with French doors out onto the rear garden, a fitted kitchen with a range of wall and base units providing ample storage.

## TOTAL FLOOR AREA : 662 sq.ft. (61.5 sq.m.) approx.

Whilst every attempt has been made to ensure the accuracy of the floorplan contained here, measurements of dors, windows, rooms and any other items are approximate and no responsibility is taken for any eror, omission or mis-statement. This plan is for illustrative purposes only and should be used as such by any prospective purchaser. The services, systems and appliances shown have not been tested and no guarantee as to their operability or efficiency can be given. Made with Metropix ©2024