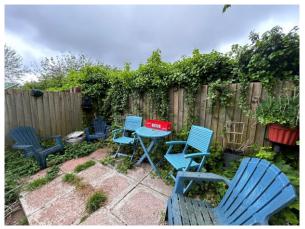

Stairs lead up to the first floor where there are two double bedrooms and a modern bathroom. The bathroom comprises of a bath with a shower over, wash hand basin and WC.

Externally there is a lovely rear low-maintenance garden which is laid with artificial grass and patio slabs providing a tranquil space for summer BBQing and entertaining. There is also an allocated parking space.