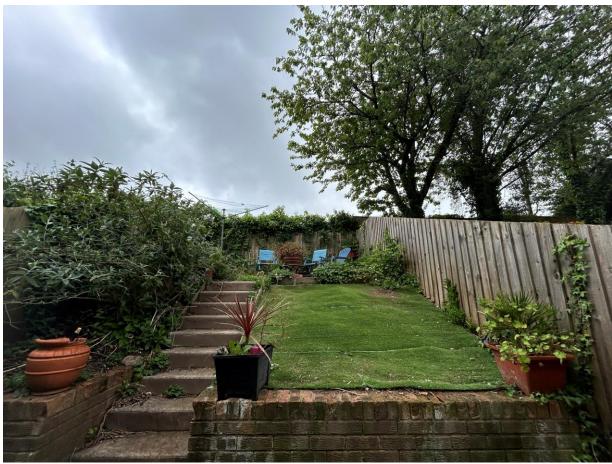

Stairs lead up to the first floor where there are two double bedrooms and a modern bathroom. The bathroom comprises of a bath with a shower over, wash hand basin and WC.

Externally there is a lovely rear low-maintenance garden which is laid with artificial grass and patio slabs providing a tranquil space for summer BBQing and entertaining. There is also an allocated parking space.