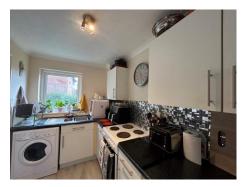

The accommodation on the ground floor comprises of an entrance hall, living/dining room with French doors out onto the rear garden, a fitted kitchen with a range of wall and base units providing ample storage.