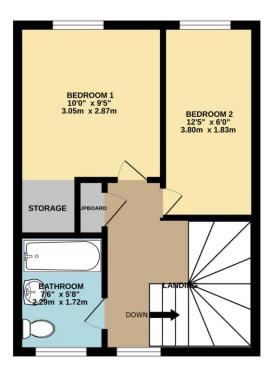

Stairs lead up to the first floor where there are two double bedrooms and a modern bathroom. The bathroom comprises of a bath with a shower over, wash hand basin and WC.

Externally there is a lovely rear low-maintenance garden which is laid with artificial grass and patio slabs providing a tranquil space for summer BBQing and entertaining. There is also an allocated parking space.

## TOTAL FLOOR AREA : 662 sq.ft. (61.5 sq.m.) approx.

Whilst every attempt has been made to ensure the accuracy of the floorplan contained here, measurements of dors, windows, rooms and any other items are approximate and no responsibility is taken for any eror, omission or mis-statement. This plan is for illustrative purposes only and should be used as such by any prospective purchaser. The services, systems and appliances shown have not been tested and no guarantee as to their operability or efficiency can be given. Made with Metropix ©2024