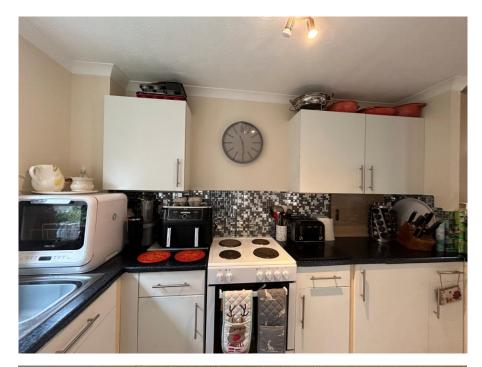

The accommodation on the ground floor comprises of an entrance hall, living/dining room with French doors out onto the rear garden, a fitted kitchen with a range of wall and base units providing ample storage.