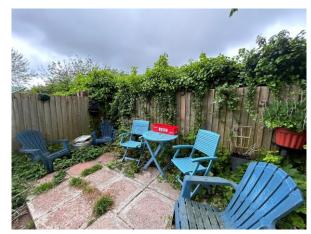

Stairs lead up to the first floor where there are two double bedrooms and a modern bathroom. The bathroom comprises of a bath with a shower over, wash hand basin and WC.

Externally there is a lovely rear low-maintenance garden which is laid with artificial grass and patio slabs providing a tranquil space for summer BBQing and entertaining. There is also an allocated parking space.