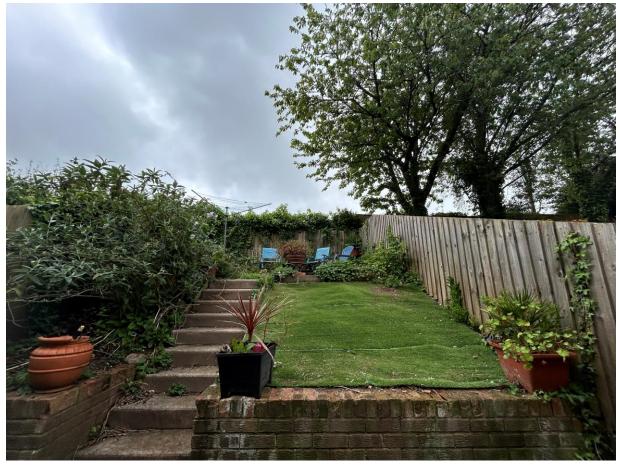

Stairs lead up to the first floor where there are two double bedrooms and a modern bathroom. The bathroom comprises of a bath with a shower over, wash hand basin and WC.

Externally there is a lovely rear low-maintenance garden which is laid with artificial grass and patio slabs providing a tranquil space for summer BBQing and entertaining. There is also an allocated parking space.