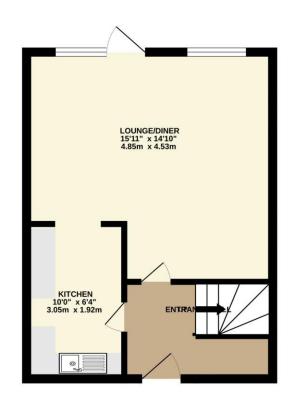

The accommodation on the ground floor comprises of an entrance hall, living/dining room with French doors out onto the rear garden, a fitted kitchen with a range of wall and base units providing ample storage.

To view this property call Lang Town & Country Estate Agents on 01752 256000.

TOTAL FLOOR AREA: 662 sq.ft. (61.5 sq.m.) approx.

Whilst every attempt has been made to ensure the accuracy of the floorplan contained here, measurements of doors, windows, rooms and any other items are approximate and no responsibility is taken for any error, omission or mis-statement. This plan is for illustrative purposes only and should be used as such by any prospective purchaser. The services, systems and appliances shown have not been tested and no guarantee as to their operability or efficiency an be given.