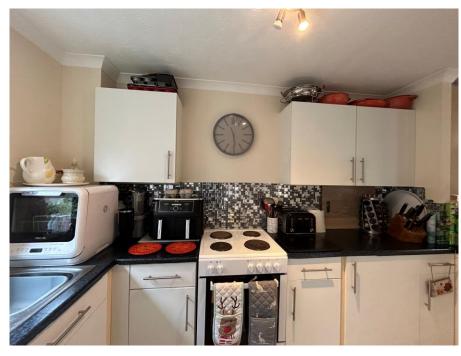

The accommodation on the ground floor comprises of an entrance hall, living/dining room with French doors out onto the rear garden, a fitted kitchen with a range of wall and base units providing ample storage.