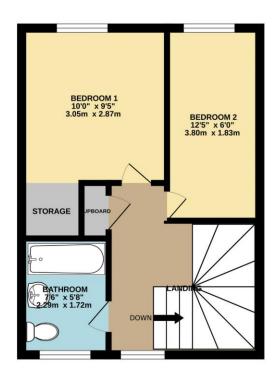

Stairs lead up to the first floor where there are two double bedrooms and a modern bathroom. The bathroom comprises of a bath with a shower over, wash hand basin and WC.

Externally there is a lovely rear low-maintenance garden which is laid with artificial grass and patio slabs providing a tranquil space for summer BBQing and entertaining. There is also an allocated parking space.

To view this property call Lang Town & Country Estate Agents on 01752 256000.

TOTAL FLOOR AREA: 662 sq.ft. (61.5 sq.m.) approx.

Whilst every attempt has been made to ensure the accuracy of the floorplan contained here, measurements of doors, windows, rooms and any other items are approximate and no responsibility is taken for any error, omission or mis-statement. This plan is for illustrative purposes only and should be used as such by any prospective purchaser. The services, systems and appliances shown have not been tested and no guarantee as to their operability or efficiency an be given.