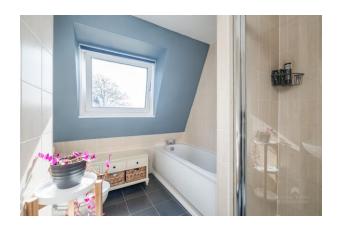

The accommodation comprises a reception hall, a large lounge/dining room with a fabulous bay window enjoying spectacular views, a master bedroom which has a southerly aspect, views and fitted storage and wardrobes. Whilst the second double bedroom at the front of the property has a leafy outlook and is a great size. The kitchen/breakfast room has a fitted cooker, breakfast bar, sink and half with a drainer and plenty of space for white goods, along with leafy outlook. The spacious and modern bathroom has a bath with mixer taps, separate shower cubicle, hand wash basin, heated towel rail and a WC there is also a large storage cupboard on in the hallway perfect for storing household items.