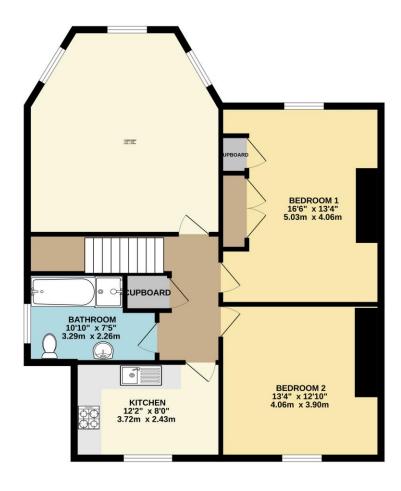

The accommodation comprises a reception hall, a large lounge/dining room with a fabulous bay window enjoying spectacular views, a master bedroom which has a southerly aspect, views and fitted storage and wardrobes. Whilst the second double bedroom at the front of the property has a leafy outlook and is a great size. The kitchen/breakfast room has a fitted cooker, breakfast bar, sink and half with a drainer and plenty of space for white goods, along with leafy outlook. The spacious and modern bathroom has a bath with mixer taps, separate shower cubicle, hand wash basin, heated towel rail and a WC there is also a large storage cupboard on in the hallway perfect for storing household items.

To view this property call Lang Town & Country Estate Agents on 01752 256000.

TOTAL FLOOR AREA: 909 sq.ft. (84.4 sq.m.) approx.

Whist every attempt has been made to ensure the accuracy of the floorpian contained here, measurements of doors, wordows, rooms and any other ferms are approximate and no responsibility is taken for any error, prospective purchaser. The services, systems and appliances shown have not been tested and no guarantee as to their operability or efficiency can be given.