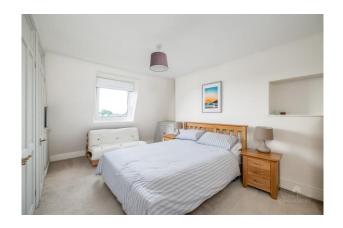

The accommodation comprises a reception hall, a large lounge/dining room with a fabulous bay window enjoying spectacular views, a master bedroom which has a southerly aspect, views and fitted storage and wardrobes. Whilst the second double bedroom at the front of the property has a leafy outlook and is a great size. The kitchen/breakfast room has a fitted cooker, breakfast bar, sink and half with a drainer and plenty of space for white goods, along with leafy outlook. The spacious and modern bathroom has a bath with mixer taps, separate shower cubicle, hand wash basin, heated towel rail and a WC there is also a large storage cupboard on in the hallway perfect for storing household items.