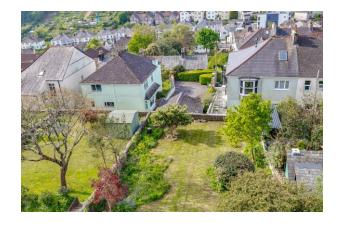

Externally, there is an allocated parking space which is to the left-hand side as you look towards the property. There is a lockable side gate which leads down some steps to the boiler room and to the lovely rear gardens which are enclosed and have a patio, a lawn, trees, various shrubs and enjoys a southerly aspect.