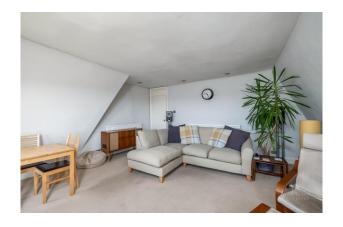

The accommodation comprises a reception hall, a large lounge/dining room with a fabulous bay window enjoying spectacular views, a master bedroom which has a southerly aspect, views and fitted storage and wardrobes. Whilst the second double bedroom at the front of the property has a leafy outlook and is a great size. The kitchen/breakfast room has a fitted cooker, breakfast bar, sink and half with a drainer and plenty of space for white goods, along with leafy outlook. The spacious and modern bathroom has a bath with mixer taps, separate shower cubicle, hand wash basin, heated towel rail and a WC there is also a large storage cupboard on in the hallway perfect for storing household items.