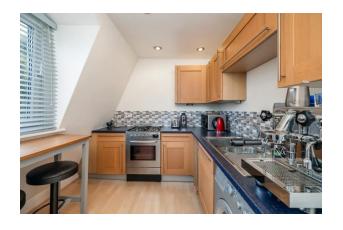

The accommodation comprises a reception hall, a large lounge/dining room with a fabulous bay window enjoying spectacular views, a master bedroom which has a southerly aspect, views and fitted storage and wardrobes. Whilst the second double bedroom at the front of the property has a leafy outlook and is a great size. The kitchen/breakfast room has a fitted cooker, breakfast bar, sink and half with a drainer and plenty of space for white goods, along with leafy outlook. The spacious and modern bathroom has a bath with mixer taps, separate shower cubicle, hand wash basin, heated towel rail and a WC there is also a large storage cupboard on in the hallway perfect for storing household items.