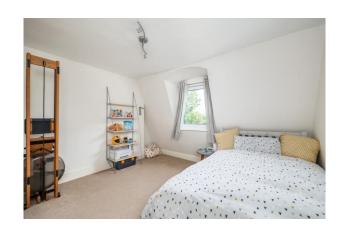

The accommodation comprises a reception hall, a large lounge/dining room with a fabulous bay window enjoying spectacular views, a master bedroom which has a southerly aspect, views and fitted storage and wardrobes. Whilst the second double bedroom at the front of the property has a leafy outlook and is a great size. The kitchen/breakfast room has a fitted cooker, breakfast bar, sink and half with a drainer and plenty of space for white goods, along with leafy outlook. The spacious and modern bathroom has a bath with mixer taps, separate shower cubicle, hand wash basin, heated towel rail and a WC there is also a large storage cupboard on in the hallway perfect for storing household items.