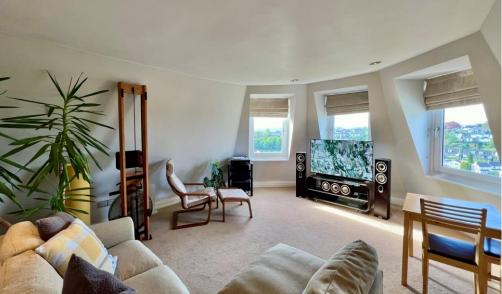

The accommodation comprises a reception hall, a large lounge/dining room with a fabulous bay window enjoying spectacular views, a master bedroom which has a southerly aspect, views and fitted storage and wardrobes. Whilst the second double bedroom at the front of the property has a leafy outlook and is a great size. The kitchen/breakfast room has a fitted cooker, breakfast bar, sink and half with a drainer and plenty of space for white goods, along with leafy outlook. The spacious and modern bathroom has a bath with mixer taps, separate shower cubicle, hand wash basin, heated towel rail and a WC there is also a large storage cupboard on in the hallway perfect for storing household items.