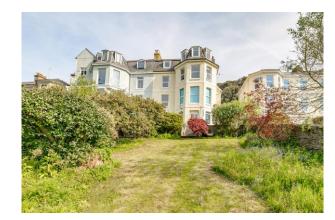

Externally, there is an allocated parking space which is to the left-hand side as you look towards the property. There is a lockable side gate which leads down some steps to the boiler room and to the lovely rear gardens which are enclosed and have a patio, a lawn, trees, various shrubs and enjoys a southerly aspect.