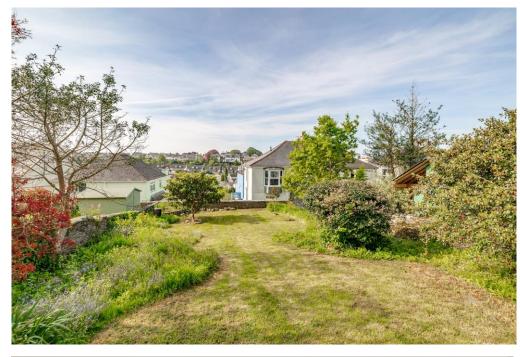

Externally, there is an allocated parking space which is to the left-hand side as you look towards the property. There is a lockable side gate which leads down some steps to the boiler room and to the lovely rear gardens which are enclosed and have a patio, a lawn, trees, various shrubs and enjoys a southerly aspect.