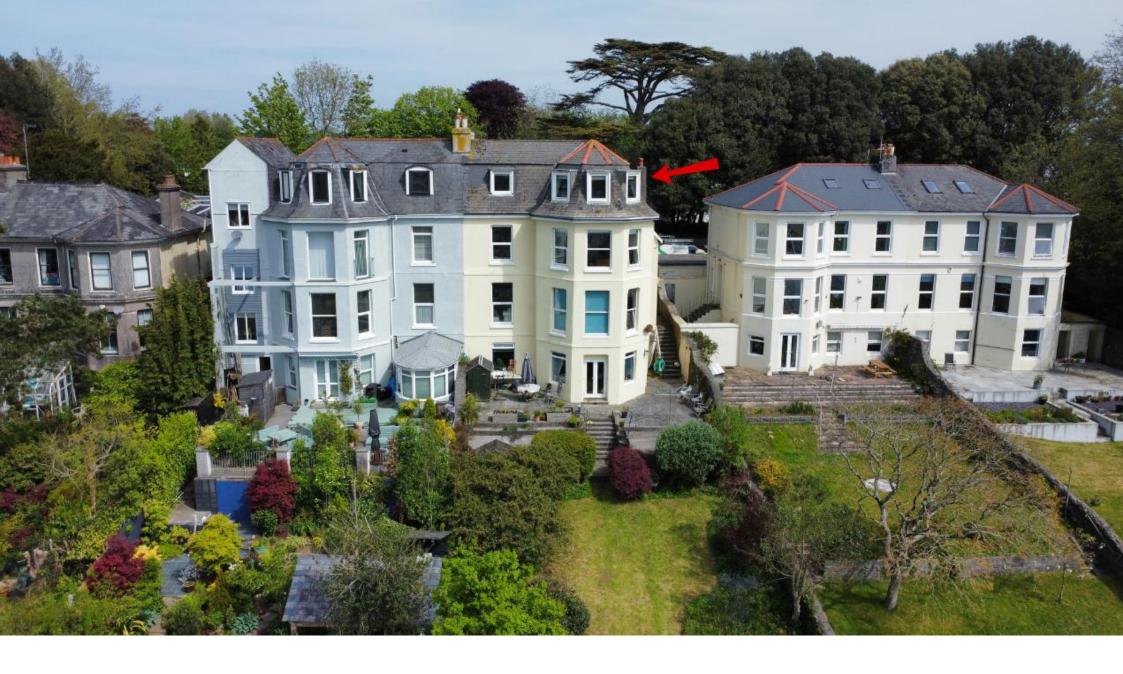

Situated in one of the most desirable roads in Hartley close to Hartley Park, supermarkets, tennis clubs and regular public transport into the vibrant City Centre, Lang Town and Country are delighted to offer to the market this wonderful two-bedroom top floor apartment boasting panoramic views of the nearby Compton Vale and towards Cornwall in a peaceful location.

Externally, there is an allocated parking space which is to the left-hand side as you look towards the property. There is a lockable side gate which leads down some steps to the boiler room and to the lovely rear gardens which are enclosed and have a patio, a lawn, trees, various shrubs and enjoys a southerly aspect.