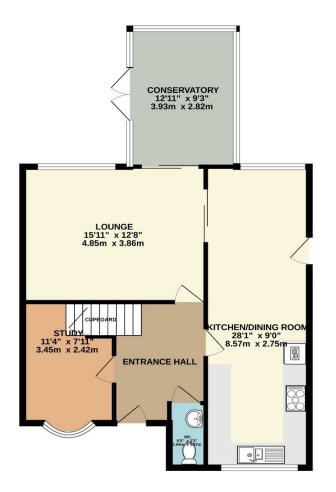

The property comprises on the ground floor an entrance hallway with a cloakroom/WC, a study, a lounge with feature fireplace and doors opening into the conservatory which in turn then leads to the southerly facing rear garden. The recently fitted modern well-appointed kitchen/breakfast room has a range of integrated appliances and is a generous size and is an excellent space for entertaining.

Garage Measurements: 5.31m x 5.36m (17'5 x 17'7)

In close proximity to the property there are an array of amenities including a well-regarded primary school, post office, cooperative store, butcher, bakers and numerous other shops. Regular transport links provide access to Plymstock, the vibrant Plymouth city centre and the South Hams coastline and countryside.

To view this property call Lang Town & Country Estate Agents on 01752 456000.

TOTAL FLOOR AREA : 1418 sq.ft. (131.7 sq.m.) approx. Measurements are approximate. Not to scale. Illustrative purposes only Made with Metropix ©2024