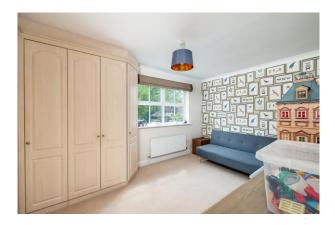

On the first floor there are four bedrooms with the master benefiting from fitted wardrobes and en-suite facilities. The second bedroom also benefits from fitted wardrobes and there is a modern family bathroom. The property itself is uPVC double glazed and gas centrally heated.