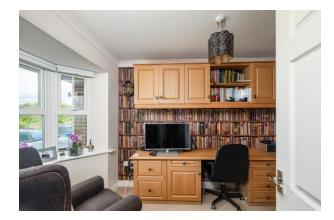

The property comprises on the ground floor an entrance hallway with a cloakroom/WC, a study, a lounge with feature fireplace and doors opening into the conservatory which in turn then leads to the southerly facing rear garden. The recently fitted modern well-appointed kitchen/breakfast room has a range of integrated appliances and is a generous size and is an excellent space for entertaining.