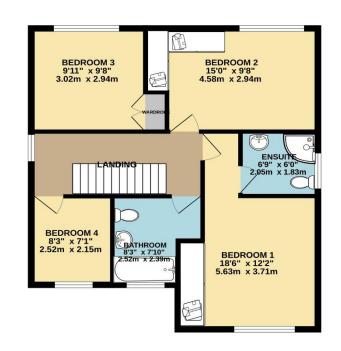

On the first floor there are four bedrooms with the master benefiting from fitted wardrobes and en-suite facilities. The second bedroom also benefits from fitted wardrobes and there is a modern family bathroom. The property itself is uPVC double glazed and gas centrally heated.

To view this property call Lang Town & Country Estate Agents on 01752 456000.

TOTAL FLOOR AREA : 1418 sq.ft. (131.7 sq.m.) approx. Measurements are approximate. Not to scale. Illustrative purposes only Made with Metropix ©2024