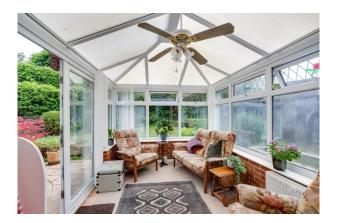

The property comprises on the ground floor an entrance hallway with a cloakroom/WC, a study, a lounge with feature fireplace and doors opening into the conservatory which in turn then leads to the southerly facing rear garden. The recently fitted modern well-appointed kitchen/breakfast room has a range of integrated appliances and is a generous size and is an excellent space for entertaining.