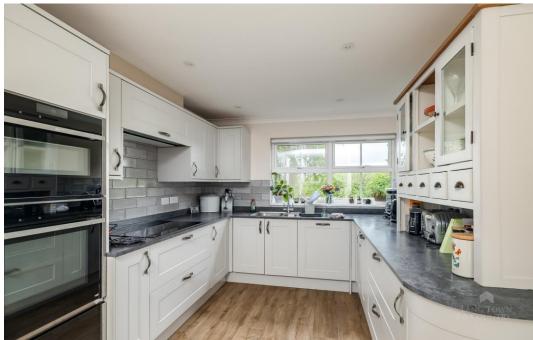

The property comprises on the ground floor an entrance hallway with a cloakroom/WC, a study, a lounge with feature fireplace and doors opening into the conservatory which in turn then leads to the southerly facing rear garden. The recently fitted modern well-appointed kitchen/breakfast room has a range of integrated appliances and is a generous size and is an excellent space for entertaining.