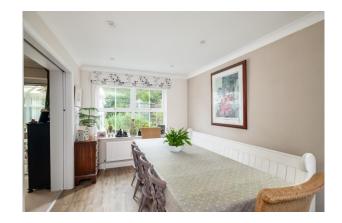

The property comprises on the ground floor an entrance hallway with a cloakroom/WC, a study, a lounge with feature fireplace and doors opening into the conservatory which in turn then leads to the southerly facing rear garden. The recently fitted modern well-appointed kitchen/breakfast room has a range of integrated appliances and is a generous size and is an excellent space for entertaining.