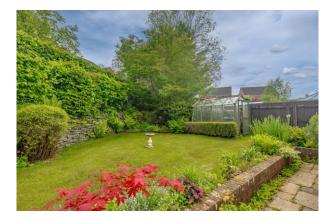

To the front of the property there is a double garage and a double driveway. To the rear you have a fabulous generous sized garden well stocked with herbaceous borders, trees giving an excellent blanket of privacy. The garden is mainly laid to lawn with a patio seating area, and greenhouse all benefiting from a southerly facing aspect.