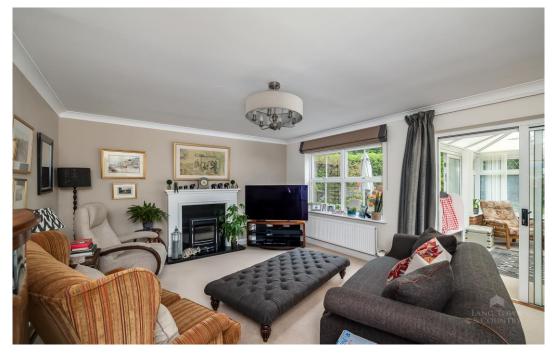

The property comprises on the ground floor an entrance hallway with a cloakroom/WC, a study, a lounge with feature fireplace and doors opening into the conservatory which in turn then leads to the southerly facing rear garden. The recently fitted modern well-appointed kitchen/breakfast room has a range of integrated appliances and is a generous size and is an excellent space for entertaining.