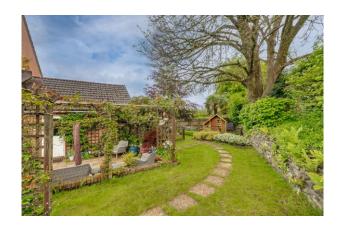

To the front of the property there is a double garage and a double driveway. To the rear you have a fabulous generous sized garden well stocked with herbaceous borders, trees giving an excellent blanket of privacy. The garden is mainly laid to lawn with a patio seating area, and greenhouse all benefiting from a southerly facing aspect.