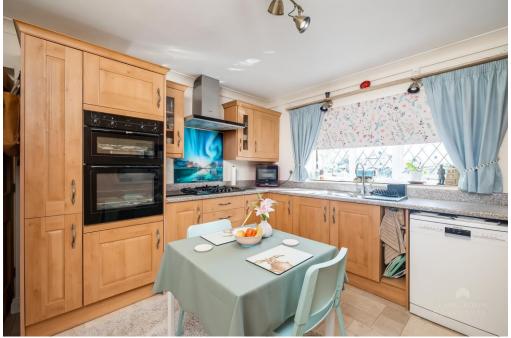

The boiler was fitted in 2018 and is serviced annually along with the security system, in addition there is UPVC double glazing and gas central heating with accommodation comprising a reception hall with storage, cloakroom/wc, sitting room, dining room, conservatory overlooking the landscaped rear garden and enjoying distant views, the kitchen has an array of wall and base units, integral oven and 5 ring gas hob, access into a useful side lobby/utility room, great for storage and with a door leading to the rear garden.