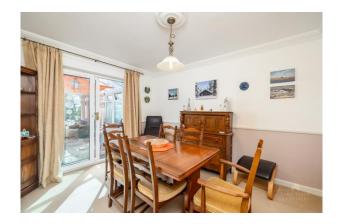

The boiler was fitted in 2018 and is serviced annually along with the security system, in addition there is UPVC double glazing and gas central heating with accommodation comprising a reception hall with storage, cloakroom/wc, sitting room, dining room, conservatory overlooking the landscaped rear garden and enjoying distant views, the kitchen has an array of wall and base units, integral oven and 5 ring gas hob, access into a useful side lobby/utility room, great for storage and with a door leading to the rear garden.