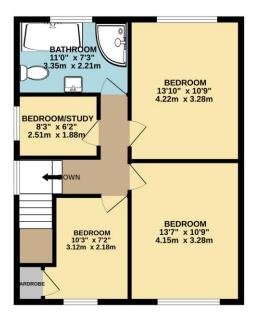

On the first floor there are 4 bedrooms and a spacious family bathroom with separate shower enclosure, bath, wc and basin. To the outside of the property there is a front garden, driveway leading to a single garage with a remote-control door, power, and lighting. The enclosed rear landscaped garden is a delightful feature of the property, large patio area, tap, greenhouse with power, lawned garden and a wonderful array of plants and shrubs.

We would recommend an early viewing to appreciate this wonderful family home with a beautifully presented garden.

To view this property call Lang Town & Country Estate Agents on 01752 256000.

TOTAL FLOOR AREA: 1231 sq.ft. (114.4 sq.m.) approx.

Whilst every attempt has been made to ensure the accuracy of the floroplan contained here, measurements of doors, windows, rooms and any other thems are approximate and no responsibility is taken for any error, prospective purchaser. The services, systems and appliances shown have not been tested and no guarantee as to their operability or efficiency can be given. Made with Metropic 62024.