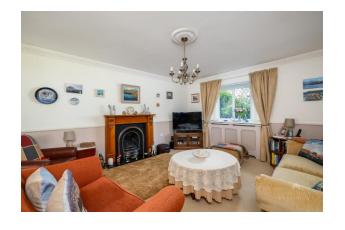

The boiler was fitted in 2018 and is serviced annually along with the security system, in addition there is UPVC double glazing and gas central heating with accommodation comprising a reception hall with storage, cloakroom/wc, sitting room, dining room, conservatory overlooking the landscaped rear garden and enjoying distant views, the kitchen has an array of wall and base units, integral oven and 5 ring gas hob, access into a useful side lobby/utility room, great for storage and with a door leading to the rear garden.