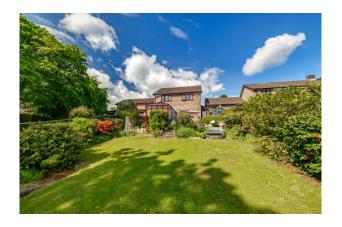

On the first floor there are 4 bedrooms and a spacious family bathroom with separate shower enclosure, bath, wc and basin. To the outside of the property there is a front garden, driveway leading to a single garage with a remote-control door, power, and lighting. The enclosed rear landscaped garden is a delightful feature of the property, large patio area, tap, greenhouse with power, lawned garden and a wonderful array of plants and shrubs.