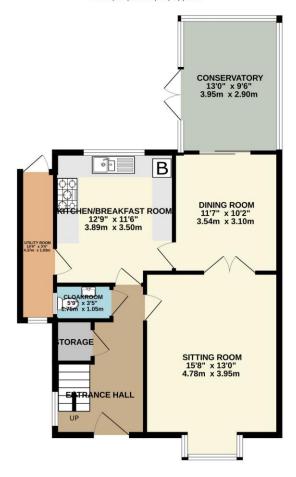

The boiler was fitted in 2018 and is serviced annually along with the security system, in addition there is UPVC double glazing and gas central heating with accommodation comprising a reception hall with storage, cloakroom/wc, sitting room, dining room, conservatory overlooking the landscaped rear garden and enjoying distant views, the kitchen has an array of wall and base units, integral oven and 5 ring gas hob, access into a useful side lobby/utility room, great for storage and with a door leading to the rear garden.

We would recommend an early viewing to appreciate this wonderful family home with a beautifully presented garden.

To view this property call Lang Town & Country Estate Agents on 01752 256000.

TOTAL FLOOR AREA: 1231 sq.ft. (114.4 sq.m.) approx.

Whilst every attempt has been made to ensure the accuracy of the floroplan contained here, measurements of doors, windows, rooms and any other thems are approximate and no responsibility is taken for any error, prospective purchaser. The services, systems and appliances shown have not been tested and no guarantee as to their operability or efficiency can be given. Made with Metropic 62024.