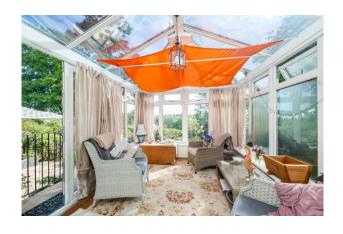

The boiler was fitted in 2018 and is serviced annually along with the security system, in addition there is UPVC double glazing and gas central heating with accommodation comprising a reception hall with storage, cloakroom/wc, sitting room, dining room, conservatory overlooking the landscaped rear garden and enjoying distant views, the kitchen has an array of wall and base units, integral oven and 5 ring gas hob, access into a useful side lobby/utility room, great for storage and with a door leading to the rear garden.