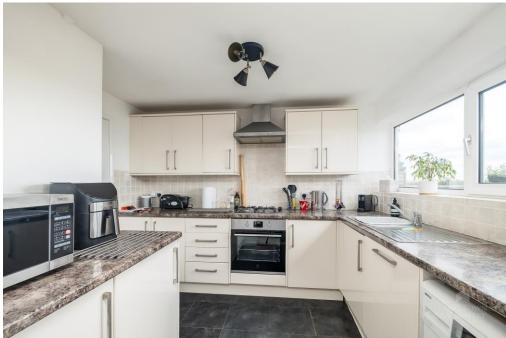

## **Price £289,950**

Situated on Stanborough Road is this charming 3-bedroom semi-detached house which offers a perfect blend of modern comfort and classic charm.

Step inside where there is an entrance hallway leading to a spacious dual-aspect lounge diner, adorned with a captivating feature fireplace, ideal for cosy gatherings. There is a modern fitted kitchen diner which has a range of high gloss wall and base units. Ascend to the first floor, where three bedrooms await, alongside a bathroom which includes a bath with shower over, wc, and wash hand basin.