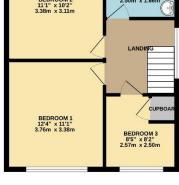

## **Price £289,950**

Situated on Stanborough Road is this charming 3-bedroom semi-detached house which offers a perfect blend of modern comfort and classic charm.

Step inside where there is an entrance hallway leading to a spacious dual-aspect lounge diner, adorned with a captivating feature fireplace, ideal for cosy gatherings. There is a modern fitted kitchen diner which has a range of high gloss wall and base units. Ascend to the first floor, where three bedrooms await, alongside a bathroom which includes a bath with shower over, wc, and wash hand basin.

To view this property call Lang Town & Country Estate Agents on 01752 456000.

TOTAL FLOOR AREA: 1206 sq.ft. (112.1 sq.m.) approx. Measurements are approximate. Not to scale. Illustrative purposes only Made with Metropix ©2024