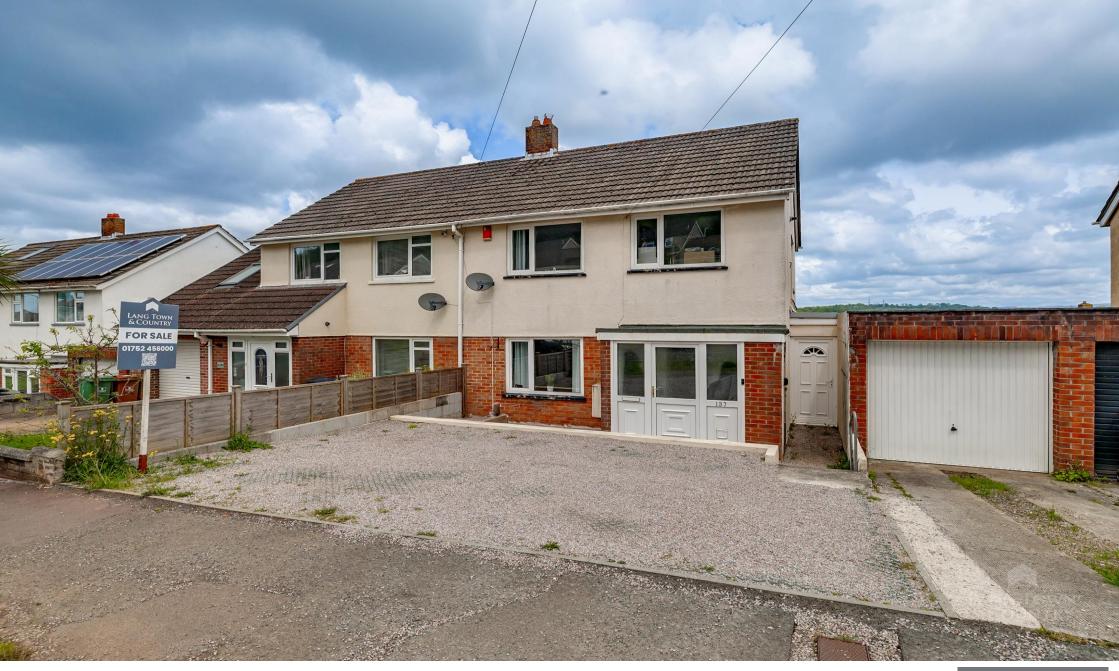

## **Price £289,950**

Situated on Stanborough Road is this charming 3-bedroom semi-detached house which offers a perfect blend of modern comfort and classic charm.

Step inside where there is an entrance hallway leading to a spacious dual-aspect lounge diner, adorned with a captivating feature fireplace, ideal for cosy gatherings. There is a modern fitted kitchen diner which has a range of high gloss wall and base units. Ascend to the first floor, where three bedrooms await, alongside a bathroom which includes a bath with shower over, wc, and wash hand basin.

Outside, a tranquil low-maintenance garden provides a serene escape, while at the front there is a garage and off-road parking that ensures convenience for residents.

This property promises a harmonious balance of style, functionality, comfort and should be viewed at the earliest opportunity.