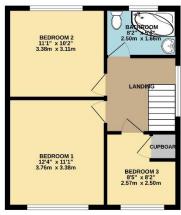

To view this property call Lang Town & Country Estate Agents on 01752 456000.

TOTAL FLOOR AREA: 1206 sq.ft. (112.1 sq.m.) approx. Measurements are approximate. Not to scale. Illustrative purposes only Made with Metropix ©2024