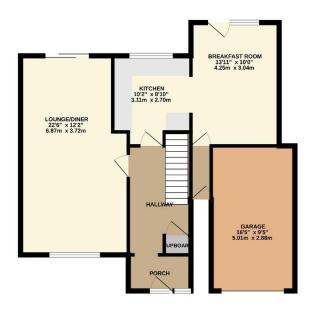

To view this property call Lang Town & Country Estate Agents on 01752 456000.

TOTAL FLOOR AREA: 1206 sq.ft. (112.1 sq.m.) approx. Measurements are approximate. Not to scale. Illustrative purposes only Made with Metropix ©2024