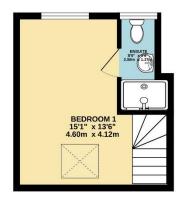

The accommodation comprises on the ground floor; a fitted kitchen, lounge/diner, and a conservatory that opens onto the rear garden. There is a ground floor WC that is currently used as a store.

On the first floor there are two bedrooms and a three piece family bathroom suite. The property has a converted loft which is now the master bedroom with an en-suite shower room.

To view this property call Lang Town & Country Estate Agents on 01752 456000

TOTAL FLOOR AREA: 896 sq.ft. (83.2 sq.m.) approx.

Measurements are approximate. Not to scale. Illustrative purposes only
Made with Metropix ©2024