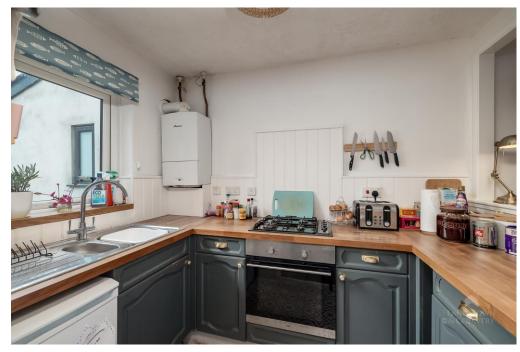

The accommodation comprises on the ground floor; a fitted kitchen, lounge/diner, and a conservatory that opens onto the rear garden. There is a ground floor WC that is currently used as a store.

On the first floor there are two bedrooms and a three piece family bathroom suite. The property has a converted loft which is now the master bedroom with an en-suite shower room.