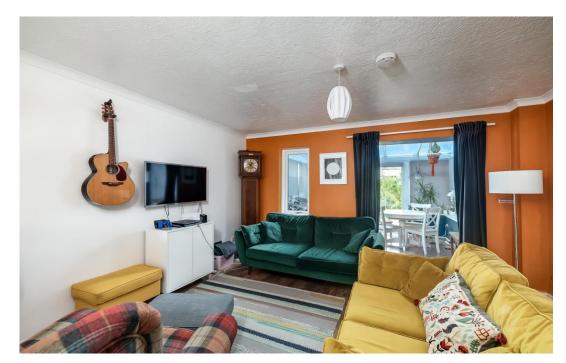

The accommodation comprises on the ground floor; a fitted kitchen, lounge/diner, and a conservatory that opens onto the rear garden. There is a ground floor WC that is currently used as a store.

On the first floor there are two bedrooms and a three piece family bathroom suite. The property has a converted loft which is now the master bedroom with an en-suite shower room.