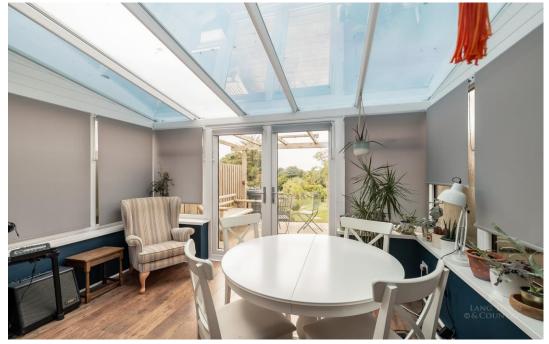

The accommodation comprises on the ground floor; a fitted kitchen, lounge/diner, and a conservatory that opens onto the rear garden. There is a ground floor WC that is currently used as a store.

On the first floor there are two bedrooms and a three piece family bathroom suite. The property has a converted loft which is now the master bedroom with an en-suite shower room.

To the front of the property, you have allocated parking for 1 cars and a garage located in a nearby block. To the rear of the property there is a generous size garden with a timber decked seating area that leads onto the lawned garden. The property has the added benefit of having a westerly facing aspect that backs onto the surrounding countryside.