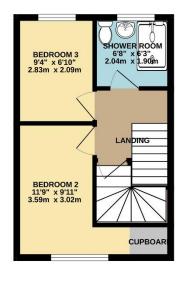

The accommodation comprises on the ground floor; a fitted kitchen, lounge/diner, and a conservatory that opens onto the rear garden. There is a ground floor WC that is currently used as a store.

On the first floor there are two bedrooms and a three piece family bathroom suite. The property has a converted loft which is now the master bedroom with an en-suite shower room.

To view this property call Lang Town & Country Estate Agents on 01752 456000

TOTAL FLOOR AREA: 896 sq.ft. (83.2 sq.m.) approx.

Measurements are approximate. Not to scale. Illustrative purposes only
Made with Metropix ©2024