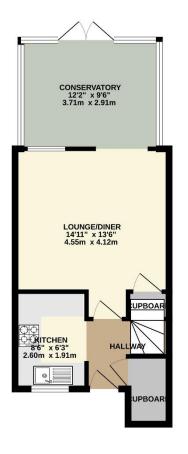

The accommodation comprises on the ground floor; a fitted kitchen, lounge/diner, and a conservatory that opens onto the rear garden. There is a ground floor WC that is currently used as a store.

On the first floor there are two bedrooms and a three piece family bathroom suite. The property has a converted loft which is now the master bedroom with an en-suite shower room.

To view this property call Lang Town & Country Estate Agents on 01752 456000

TOTAL FLOOR AREA: 896 sq.ft. (83.2 sq.m.) approx.

Measurements are approximate. Not to scale. Illustrative purposes only
Made with Metropix ©2024