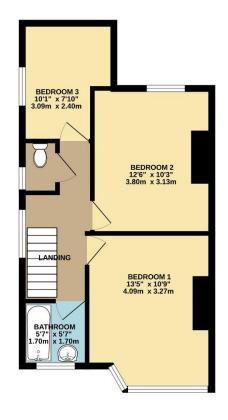

On the first floor there are three bedrooms, a bathroom, comprising a panelled bath with a shower over, wash hand basin and tiled walls. There is a separate WC on this level.

Externally, the front has a paved parking area leading to the narrow driveway and a gravelled garden area with flower beds. The rear is an enclosed rear garden with a variety of shrubs and bushes and a 'secret' enclosed patio are at the end of the garden.

We would recommend an early viewing to appreciate this fine family home situated in this prime location.

To view this property call Lang Town & Country Estate Agents on 01752 256000

TOTAL FLOOR AREA: 898 sq.ft. (83.5 sq.m.) approx.