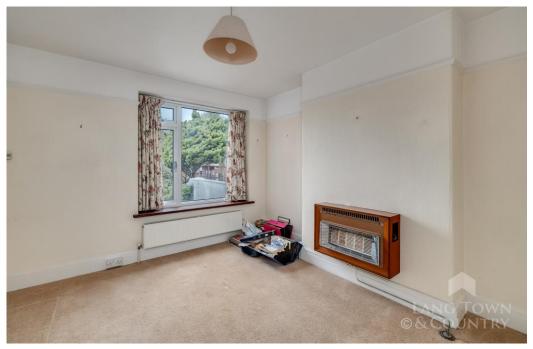

The accommodation comprises an entrance hallway with stairs to the first floor, with doors to the light and airy lounge with a semi bay window to the front, fireplace and opening to the dining room with a window to the rear overlooking the rear garden. There is a fully fitted kitchen comprising a range of base units with laminate worksurfaces and matching wall cupboards, a window to the side and a door to the rear.