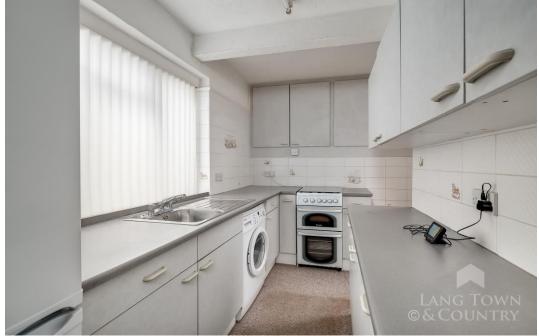

The accommodation comprises an entrance hallway with stairs to the first floor, with doors to the light and airy lounge with a semi bay window to the front, fireplace and opening to the dining room with a window to the rear overlooking the rear garden. There is a fully fitted kitchen comprising a range of base units with laminate worksurfaces and matching wall cupboards, a window to the side and a door to the rear.