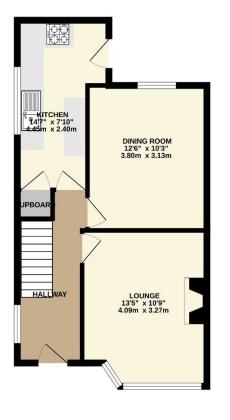

We would recommend an early viewing to appreciate this fine family home situated in this prime location.

To view this property call Lang Town & Country Estate Agents on 01752 256000

TOTAL FLOOR AREA: 898 sq.ft. (83.5 sq.m.) approx.

White every attempt has been made to ensure the accuracy of the floorplan contained here, measurements of doors, window, comes and any other times are approximate and nor responsibility is teach for any encountries on or mis-statement. This plan is for illustrative purposes only and should be used as such by any prospective purchaser. The services, systems and appliances shown have not been tested and no guarantee as to their operability or efficiency can be given.