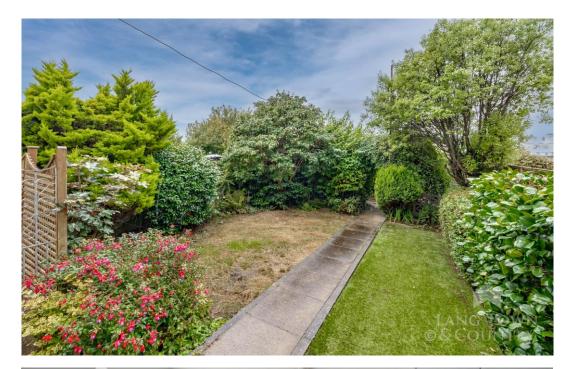

On the first floor there are three bedrooms, a bathroom, comprising a panelled bath with a shower over, wash hand basin and tiled walls. There is a separate WC on this level.

Externally, the front has a paved parking area leading to the narrow driveway and a gravelled garden area with flower beds. The rear is an enclosed rear garden with a variety of shrubs and bushes and a 'secret' enclosed patio are at the end of the garden.