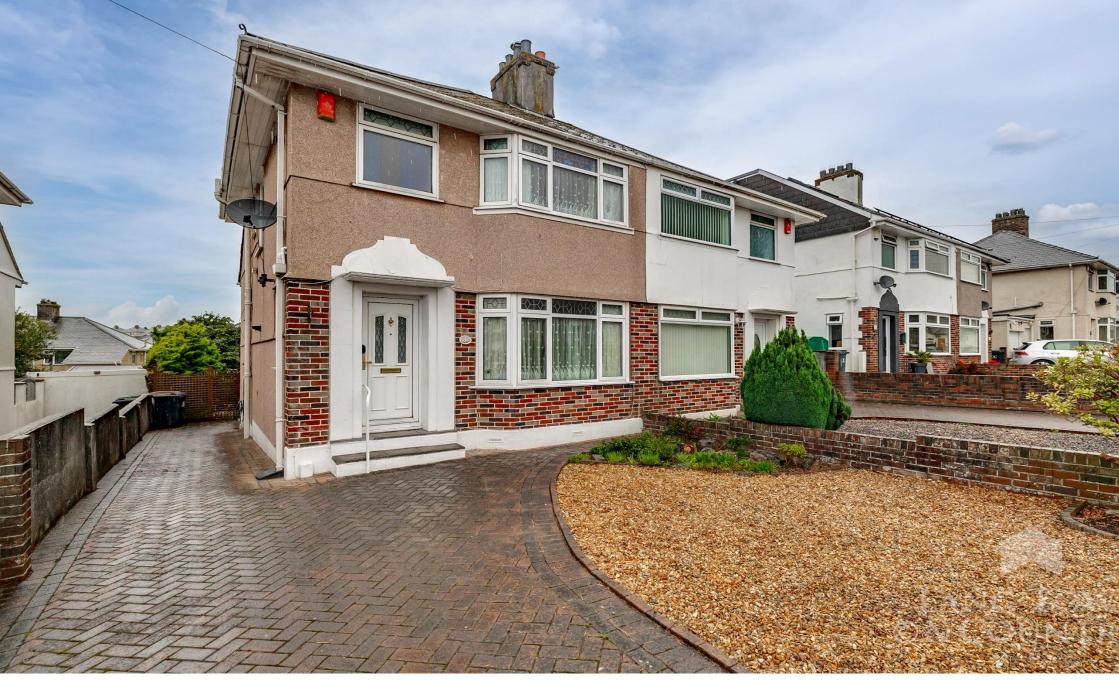

## Guide Price £300,000

Lang Town and Country are delighted to offer this classic semi-detached house in the much sought after 'Scott Road' in Milehouse. Situated in a convenient location close to Central Park, Home Park Stadium, and all other amenities such as good schools and local shops.

On the first floor there are three bedrooms, a bathroom, comprising a panelled bath with a shower over, wash hand basin and tiled walls. There is a separate WC on this level.

Externally, the front has a paved parking area leading to the narrow driveway and a gravelled garden area with flower beds. The rear is an enclosed rear garden with a variety of shrubs and bushes and a 'secret' enclosed patio are at the end of the garden.