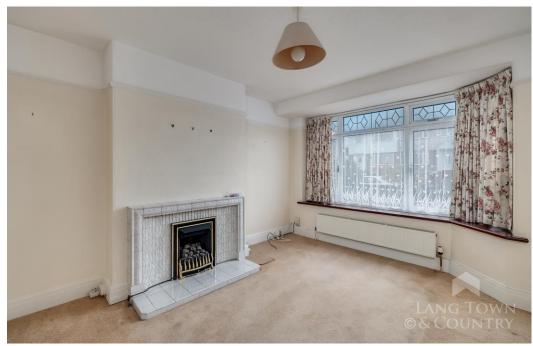

The accommodation comprises an entrance hallway with stairs to the first floor, with doors to the light and airy lounge with a semi bay window to the front, fireplace and opening to the dining room with a window to the rear overlooking the rear garden. There is a fully fitted kitchen comprising a range of base units with laminate worksurfaces and matching wall cupboards, a window to the side and a door to the rear.