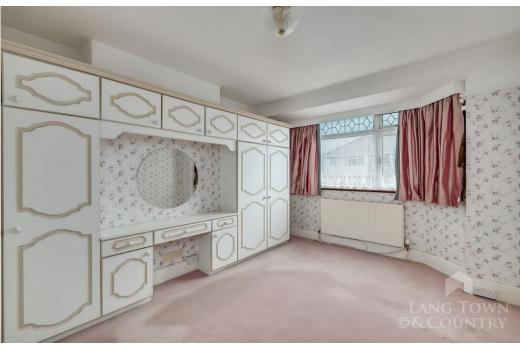

On the first floor there are three bedrooms, a bathroom, comprising a panelled bath with a shower over, wash hand basin and tiled walls. There is a separate WC on this level.

Externally, the front has a paved parking area leading to the narrow driveway and a gravelled garden area with flower beds. The rear is an enclosed rear garden with a variety of shrubs and bushes and a 'secret' enclosed patio are at the end of the garden.