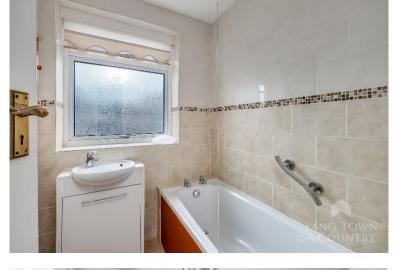

On the first floor there are three bedrooms, a bathroom, comprising a panelled bath with a shower over, wash hand basin and tiled walls. There is a separate WC on this level.

Externally, the front has a paved parking area leading to the narrow driveway and a gravelled garden area with flower beds. The rear is an enclosed rear garden with a variety of shrubs and bushes and a 'secret' enclosed patio are at the end of the garden.