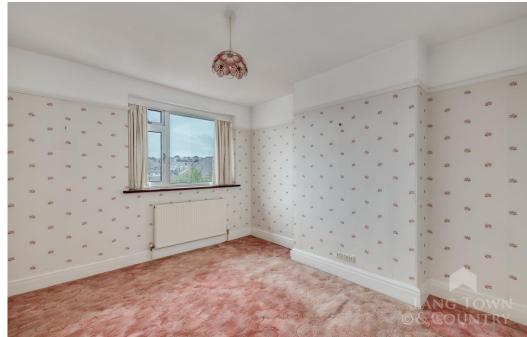

On the first floor there are three bedrooms, a bathroom, comprising a panelled bath with a shower over, wash hand basin and tiled walls. There is a separate WC on this level.

Externally, the front has a paved parking area leading to the narrow driveway and a gravelled garden area with flower beds. The rear is an enclosed rear garden with a variety of shrubs and bushes and a 'secret' enclosed patio are at the end of the garden.