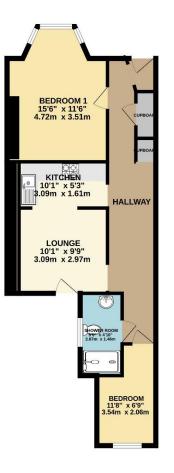

The imposing and substantial stone structures of The Yard now comprises a variety of excellent restaurants, boutique retail establishments and a bakery.

From Durnford Street, steps lead down to a private front door and a reception hallway. From here there is access to two bedrooms (a double and a single), a spacious bathroom which is also utilised as a utility area, kitchen and a rear lobby with door leading out to a private patio/garden which is lawned to lawn.

To view this property call Lang Town & Country Estate Agents on 01752 200909

TOTAL FLOOR AREA : 595 sq.ft. (55.2 sq.m.) approx. 

Lang Town & Country 6 Mannamead Road **Plymouth** PL4 7AA Tel: 01752 200909 Email: waterside@langtownandcountry.com www.langtownandcountry.com