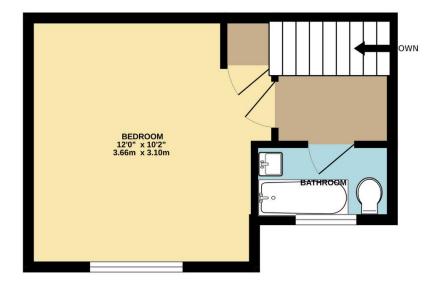

On the first floor there is a double bedroom and a three-piece bathroom suite. The property comes with allocated parking and a generous size front garden and benefits from UPVC double glazing and electric storage heaters.

## **Energy Efficiency Rating**

TOTAL FLOOR AREA : 503 sq.ft. (46.7 sq.m.) approx. Measurements are approximate. Not to scale. Illustrative purposes only Made with Metropix ©2024

Lang Town & Country 6 The Broadway Plymouth PL9 7AU Tel: 01752 456000 Email: <u>plymstock@langtownandcountry.com</u> www.langtownandcountry.com