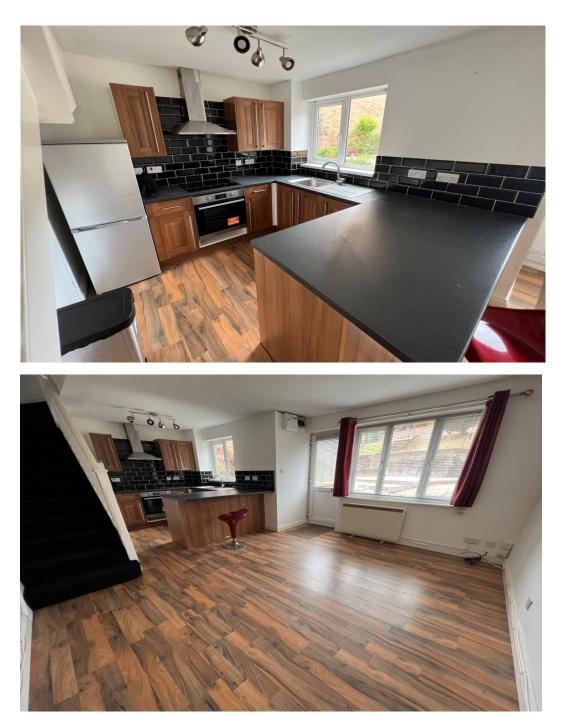

The property comprises on the ground floor of an open-plan living area with a modern fitted kitchen. The kitchen has a selection of wall and base unit, tiled splash back, a fitted oven, electric hob and an extractor over.