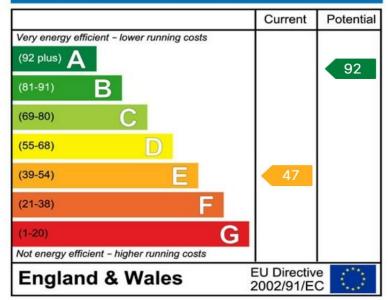

## **Energy Efficiency Rating**

TOTAL FLOOR AREA : 503 sq.ft. (46.7 sq.m.) approx. Measurements are approximate. Not to scale. Illustrative purposes only Made with Metropix ©2024

Lang Town & Country 6 The Broadway Plymouth PL9 7AU Tel: 01752 456000 Email: <u>plymstock@langtownandcountry.com</u> www.langtownandcountry.com