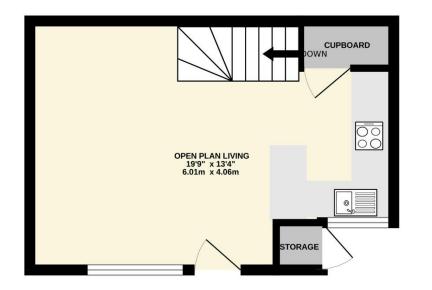

The property comprises on the ground floor of an open-plan living area with a modern fitted kitchen. The kitchen has a selection of wall and base unit, tiled splash back, a fitted oven, electric hob and an extractor over.

## **Energy Efficiency Rating**

TOTAL FLOOR AREA : 503 sq.ft. (46.7 sq.m.) approx. Measurements are approximate. Not to scale. Illustrative purposes only Made with Metropix ©2024

Lang Town & Country 6 The Broadway Plymouth PL9 7AU Tel: 01752 456000 Email: <u>plymstock@langtownandcountry.com</u> www.langtownandcountry.com