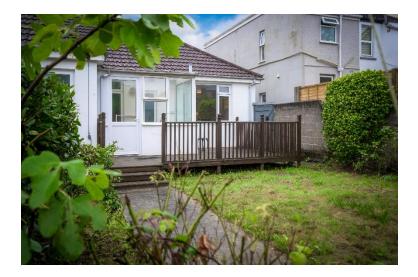

Externally the rear garden is a substantial and easy to maintain garden mostly laid to lawn with a raised decked area directly off the living accommodation.

The front of the property offers great potential to create off-road parking, adding an extra layer of convenience for residents and visitors.