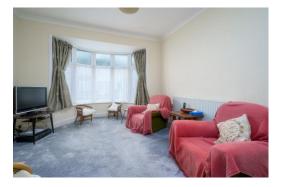

The accommodation comprises an entrance hall, living room featuring a round bay window, which floods the room with natural light and a charming fireplace, perfect for cosy evenings. The dining room is adjacent to the living room and is ideal for family meals and entertaining guests. The kitchen is designed with accessibility in mind, boasting low level countertops and cabinets ensuring ease of use for all residents.