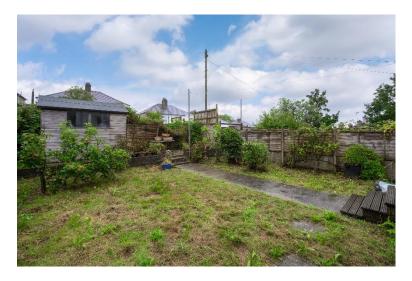

Externally the rear garden is a substantial and easy to maintain garden mostly laid to lawn with a raised decked area directly off the living accommodation.

The front of the property offers great potential to create off-road parking, adding an extra layer of convenience for residents and visitors.