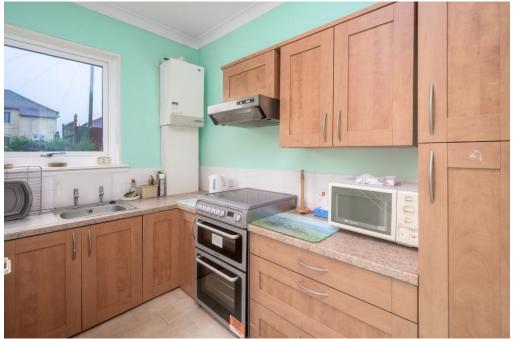

The accommodation comprises an entrance hall, living room featuring a round bay window, which floods the room with natural light and a charming fireplace, perfect for cosy evenings. The dining room is adjacent to the living room and is ideal for family meals and entertaining guests. The kitchen is designed with accessibility in mind, boasting low level countertops and cabinets ensuring ease of use for all residents.