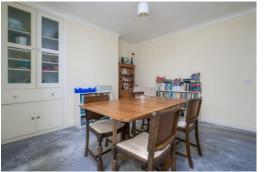

The accommodation comprises an entrance hall, living room featuring a round bay window, which floods the room with natural light and a charming fireplace, perfect for cosy evenings. The dining room is adjacent to the living room and is ideal for family meals and entertaining guests. The kitchen is designed with accessibility in mind, boasting low level countertops and cabinets ensuring ease of use for all residents.