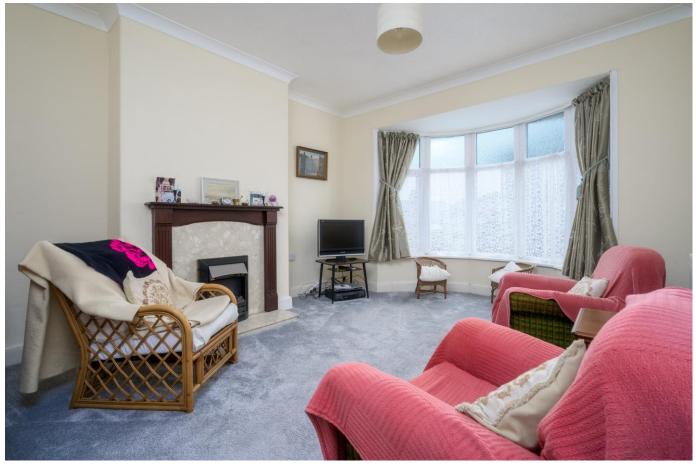

The accommodation comprises an entrance hall, living room featuring a round bay window, which floods the room with natural light and a charming fireplace, perfect for cosy evenings. The dining room is adjacent to the living room and is ideal for family meals and entertaining guests. The kitchen is designed with accessibility in mind, boasting low level countertops and cabinets ensuring ease of use for all residents.