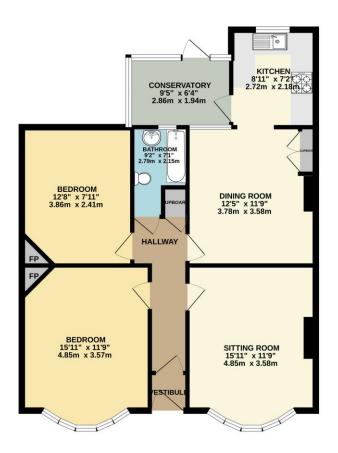

The accommodation comprises an entrance hall, living room featuring a round bay window, which floods the room with natural light and a charming fireplace, perfect for cosy evenings. The dining room is adjacent to the living room and is ideal for family meals and entertaining guests. The kitchen is designed with accessibility in mind, boasting low level countertops and cabinets ensuring ease of use for all residents.

Both bedrooms are generously sized, providing ample space for relaxation and storage. the family bathroom is well-appointed with contemporary fixtures and fittings. To complete the accommodation is the conservatory which can be enjoyed all year-round.