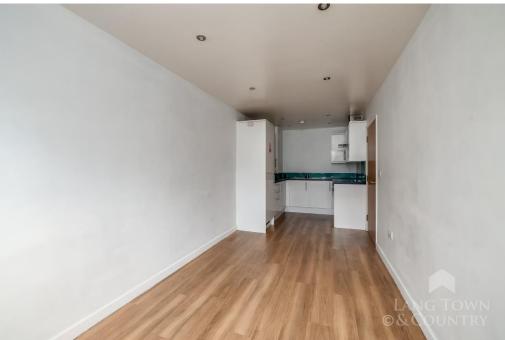

Upon entering, you are greeted by a welcoming entrance hall that leads into the heart of the home. The open plan living, and kitchen area is thoughtfully designed to maximize space and functionality. The kitchen is equipped with a range of fitted wall and base units, complemented by modern appliances including a fridge freezer, washing machine, oven, and electric hob. This space seamlessly flows into the living area, creating an inviting environment perfect for both relaxation and entertaining.