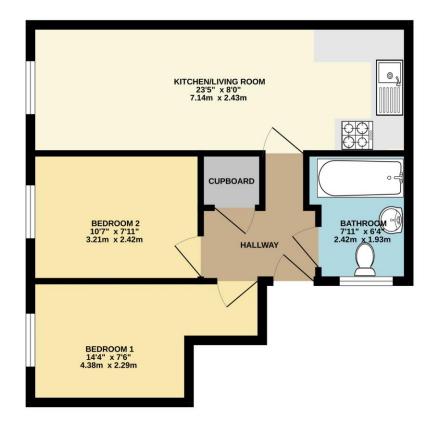

To view this property call Lang Town & Country Estate Agents on 01752 256000

TOTAL FLOOR AREA: 463 sq.ft. (43.0 sq.m.) approx.

Whilst every attempt has been made a sussue the accuracy of the flooplan containment here, measurements of doors, windows, rooms and any other terms are approximate and no responsibility is taken for any error, prospective purchaser. The services, spleam and applicate soons have not been tested and no guarantee and the prospective purchaser. The services, spleam and applicance shown have not been tested and no guarantee and so their operations of efficiency can be given.