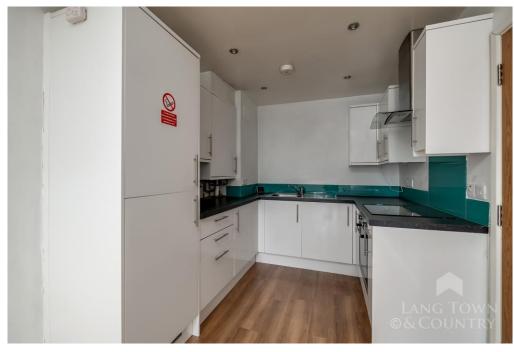

Upon entering, you are greeted by a welcoming entrance hall that leads into the heart of the home. The open plan living, and kitchen area is thoughtfully designed to maximize space and functionality. The kitchen is equipped with a range of fitted wall and base units, complemented by modern appliances including a fridge freezer, washing machine, oven, and electric hob. This space seamlessly flows into the living area, creating an inviting environment perfect for both relaxation and entertaining.