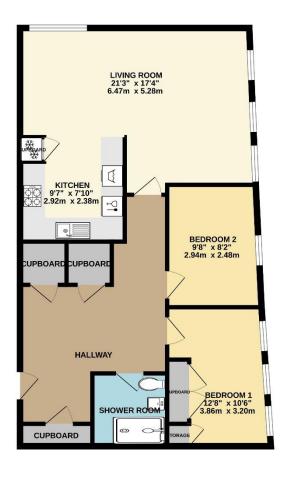

We are pleased to offer this two double bedroom, first floor flat in a superb location. Access is gained via a well-presented courtyard to a communal entrance with lift and stairs to the upper floors. On the first floor the entrance leads to a spacious hallway with oak flooring and unique handmade shelving, with doors leading to all rooms. The light and spacious living room has dual aspect windows, wooden flooring, radiator and access to the kitchen area. The kitchen is fully fitted with a sink unit, a range of base units with cupboards and draws beneath. There is a fitted oven and hob with extractor over, integrated washing machine, dishwasher and fridge freezer.

The main bedroom has triple windows to the side, wooden effect flooring, radiator and two built in wardrobes. The second bedroom has a window to the side, wood effect flooring and radiator. There is a bathroom with bath with shower over, wash hand basin and W.C.