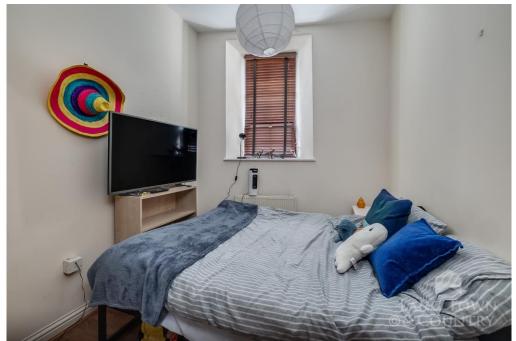

The main bedroom has triple windows to the side, wooden effect flooring, radiator and two built in wardrobes. The second bedroom has a window to the side, wood effect flooring and radiator. There is a bathroom with bath with shower over, wash hand basin and W.C.