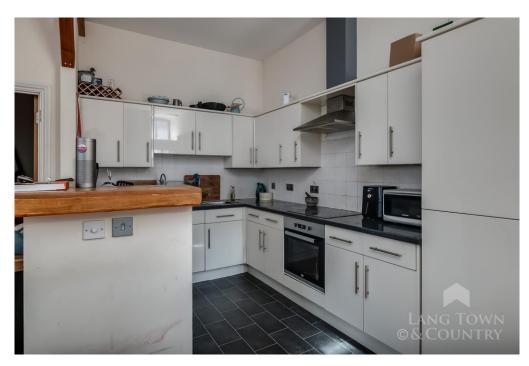

We are pleased to offer this two double bedroom, first floor flat in a superb location. Access is gained via a well-presented courtyard to a communal entrance with lift and stairs to the upper floors. On the first floor the entrance leads to a spacious hallway with oak flooring and unique handmade shelving, with doors leading to all rooms. The light and spacious living room has dual aspect windows, wooden flooring, radiator and access to the kitchen area. The kitchen is fully fitted with a sink unit, a range of base units with cupboards and draws beneath. There is a fitted oven and hob with extractor over, integrated washing machine, dishwasher and fridge freezer.