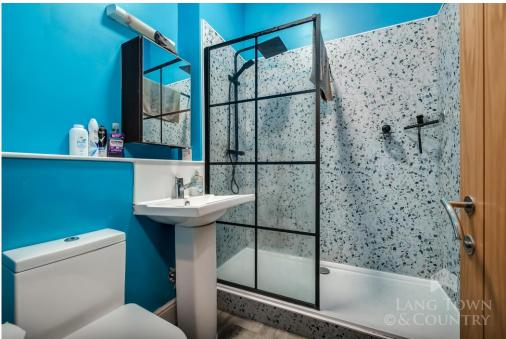

The main bedroom has triple windows to the side, wooden effect flooring, radiator and two built in wardrobes. The second bedroom has a window to the side, wood effect flooring and radiator. There is a bathroom with bath with shower over, wash hand basin and W.C.