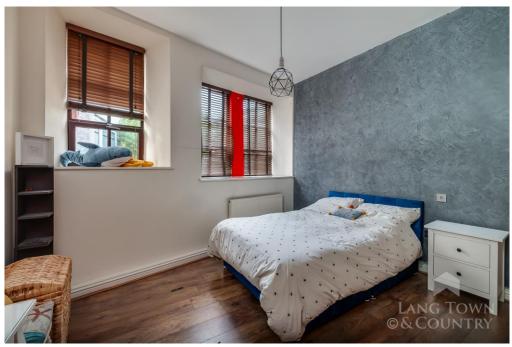

The main bedroom has triple windows to the side, wooden effect flooring, radiator and two built in wardrobes. The second bedroom has a window to the side, wood effect flooring and radiator. There is a bathroom with bath with shower over, wash hand basin and W.C.