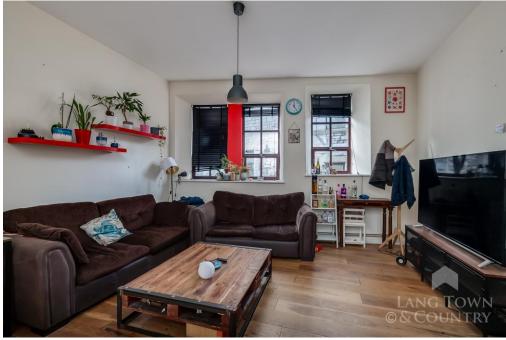

We are pleased to offer this two double bedroom, first floor flat in a superb location. Access is gained via a well-presented courtyard to a communal entrance with lift and stairs to the upper floors. On the first floor the entrance leads to a spacious hallway with oak flooring and unique handmade shelving, with doors leading to all rooms. The light and spacious living room has dual aspect windows, wooden flooring, radiator and access to the kitchen area. The kitchen is fully fitted with a sink unit, a range of base units with cupboards and draws beneath. There is a fitted oven and hob with extractor over, integrated washing machine, dishwasher and fridge freezer.