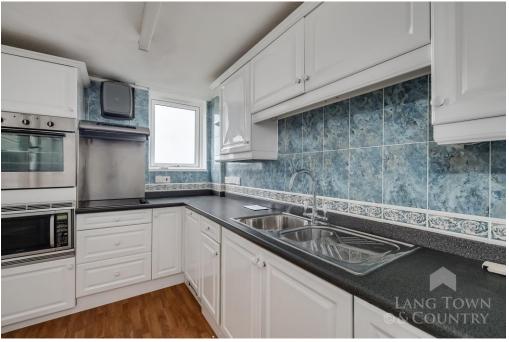

The block is accessed by a secure entrance to the communal lobby which houses the "home managers office", a waiting area and lifts to all the floors. The apartment itself consists of 2 spacious double sized bedrooms with bedroom 1 benefitting from a built in wardrobe. Importantly, both of the bedrooms are "front facing" and so enjoy the stunning views. The lounge/diner offers stunning and panoramic views across Plymouth Sound, the Breakwater, and Drakes Island. There is also a fitted kitchen and a fitted shower room. The apartment also has the added benefit of 2 useful built in cupboards in the hallway. The property benefits from uPVC double glazing and electric heating. There is lift access and generous sized communal gardens which are well maintained.