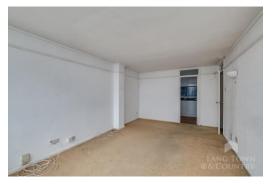

The block is accessed by a secure entrance to the communal lobby which houses the "home managers office", a waiting area and lifts to all the floors. The apartment itself consists of 2 spacious double sized bedrooms with bedroom 1 benefitting from a built in wardrobe. Importantly, both of the bedrooms are "front facing" and so enjoy the stunning views. The lounge/diner offers stunning and panoramic views across Plymouth Sound, the Breakwater, and Drakes Island. There is also a fitted kitchen and a fitted shower room. The apartment also has the added benefit of 2 useful built in cupboards in the hallway. The property benefits from uPVC double glazing and electric heating. There is lift access and generous sized communal gardens which are well maintained.