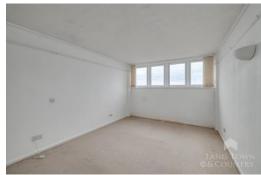

The block is accessed by a secure entrance to the communal lobby which houses the "home managers office", a waiting area and lifts to all the floors. The apartment itself consists of 2 spacious double sized bedrooms with bedroom 1 benefitting from a built in wardrobe. Importantly, both of the bedrooms are "front facing" and so enjoy the stunning views. The lounge/diner offers stunning and panoramic views across Plymouth Sound, the Breakwater, and Drakes Island. There is also a fitted kitchen and a fitted shower room. The apartment also has the added benefit of 2 useful built in cupboards in the hallway. The property benefits from uPVC double glazing and electric heating. There is lift access and generous sized communal gardens which are well maintained.