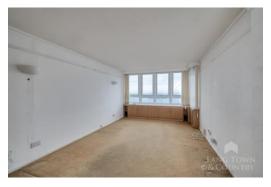

The block is accessed by a secure entrance to the communal lobby which houses the "home managers office", a waiting area and lifts to all the floors. The apartment itself consists of 2 spacious double sized bedrooms with bedroom 1 benefitting from a built in wardrobe. Importantly, both of the bedrooms are "front facing" and so enjoy the stunning views. The lounge/diner offers stunning and panoramic views across Plymouth Sound, the Breakwater, and Drakes Island. There is also a fitted kitchen and a fitted shower room. The apartment also has the added benefit of 2 useful built in cupboards in the hallway. The property benefits from uPVC double glazing and electric heating. There is lift access and generous sized communal gardens which are well maintained.