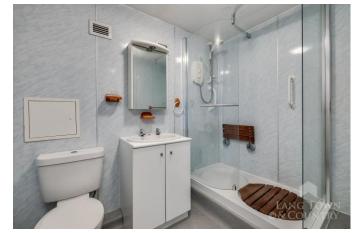

The block is accessed by a secure entrance to the communal lobby which houses the "home managers office", a waiting area and lifts to all the floors. The apartment itself consists of 2 spacious double sized bedrooms with bedroom 1 benefitting from a built in wardrobe. Importantly, both of the bedrooms are "front facing" and so enjoy the stunning views. The lounge/diner offers stunning and panoramic views across Plymouth Sound, the Breakwater, and Drakes Island. There is also a fitted kitchen and a fitted shower room. The apartment also has the added benefit of 2 useful built in cupboards in the hallway. The property benefits from uPVC double glazing and electric heating. There is lift access and generous sized communal gardens which are well maintained.