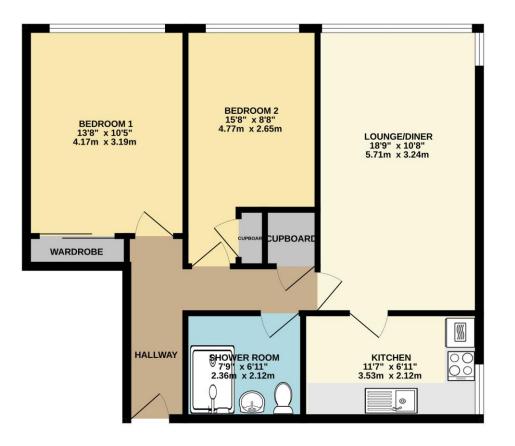

The block is accessed by a secure entrance to the communal lobby which houses the "home managers office", a waiting area and lifts to all the floors. The apartment itself consists of 2 spacious double sized bedrooms with bedroom 1 benefitting from a built in wardrobe. Importantly, both of the bedrooms are "front facing" and so enjoy the stunning views. The lounge/diner offers stunning and panoramic views across Plymouth Sound, the Breakwater, and Drakes Island. There is also a fitted kitchen and a fitted shower room. The apartment also has the added benefit of 2 useful built in cupboards in the hallway. The property benefits from uPVC double glazing and electric heating. There is lift access and generous sized communal gardens which are well maintained.

To view this property call Lang Town & Country Estate Agents on 01752 200909.

TOTAL FLOOR AREA: 1690 sg.ft. (64.0 sg.m.) approx. Works every attemp has been made to ensure the accuracy of the fooplan contained here, measurements of doors, worksdow, tooms and any other tems are approximate and no responsibility is taken for any error, semission or mere attemmert. This fight in the initiativities propage only and it solution be used as such by any prospective purchase. The such area specific and the such as such as the originative as to their operability or efficiency can be given.