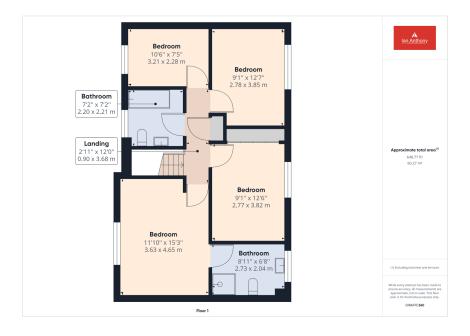

## Ian Anthony The Estate Agents

Impressive detached residence providing superb spacious family accommodation enjoying one of the most sought after locations, convenient for Ormskirk town centre and all its associated amenities. Ground floor accommodation comprises of a spacious entrance hall, cloakroom, living room leading through to a sun room, dining room and a kitchen/breakfast room. To the first floor there is a master bedroom with ensuite, three further bedrooms and a family bathroom. Outside there is a garage, driveway and front garden whilst to the rear there is a generous sized well established garden with the benefit of not being directly overlooked. This property offer prospective buyers an ideal opportunity to modernise and make the perfect family home.