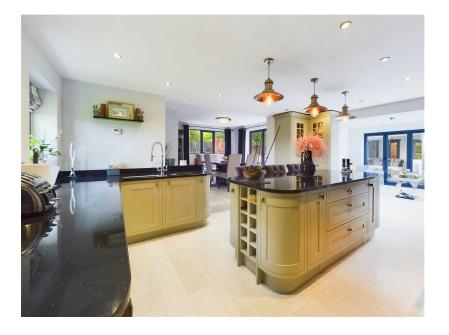

## **▶** 4 **▶** 2 **№** 4

Situated in the idyllic location of Scarisbrick this glorious barn conversion with views of open, rolling countryside. Internally the property comprises to the ground floor a lounge, large open plan kitchen/diner/orangery, downstairs cloakroom, utility room and sun room. To the first floor four bedrooms, family bathroom and en-suite. Externally the property benefits from a large rear garden with summer house, hot tub and seating area with fire pit. This property is not to be missed and early viewings are essential to appreciate the scope not only of the plot but that of its internal décor which has been done to an incredibly high standard. Ideally located with to all local amenities that Ormskirk, Southport and Liverpool have to offer such as a wide range of restaurants, bars and shops.