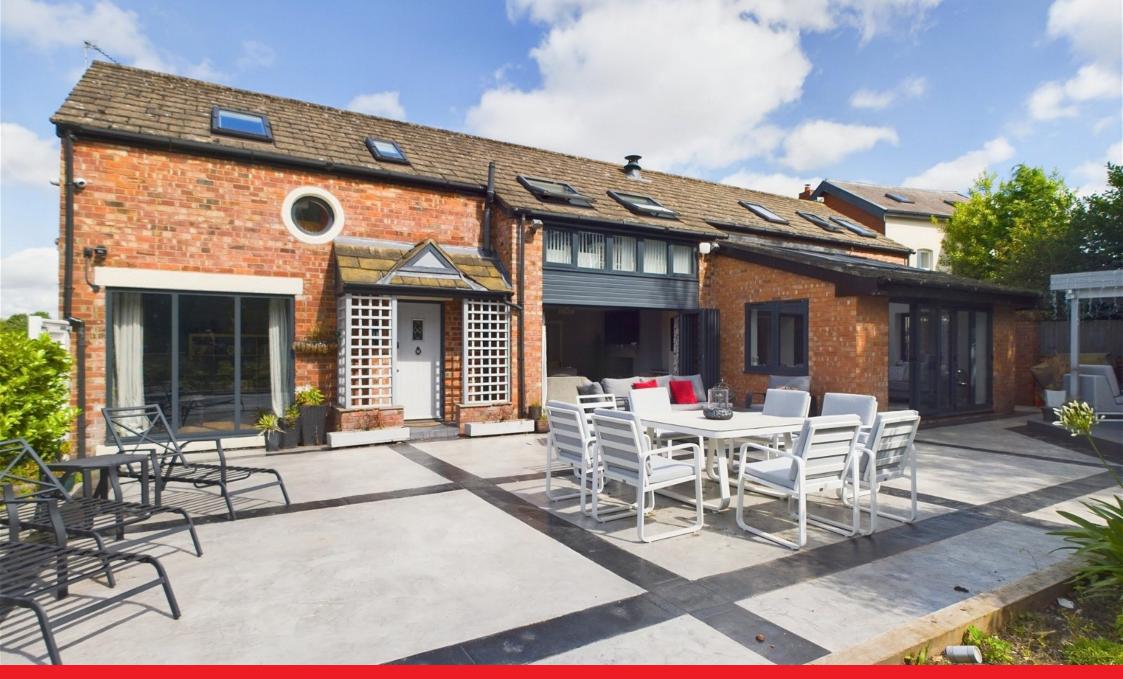

## **Moorfield Lane, Scarisbrick, Ormskirk, L40 8JD** Offers Over £650,000

- GLORIOUS BARN
  CONVERSION
- SUMMERHOUSE WITH BAR ORANGERY
- EN-SUITE

OPEN PLAN KITCHEN

• FOUR BEDROOMS

## **▶** 4 **▶** 2 **№** 4

Situated in the idyllic location of Scarisbrick this glorious barn conversion with views of open, rolling countryside. Internally the property comprises to the ground floor a lounge, large open plan kitchen/diner/orangery, downstairs cloakroom, utility room and sun room. To the first floor four bedrooms, family bathroom and en-suite. Externally the property benefits from a large rear garden with summer house, hot tub and seating area with fire pit. This property is not to be missed and early viewings are essential to appreciate the scope not only of the plot but that of its internal décor which has been done to an incredibly high standard. Ideally located with to all local amenities that Ormskirk, Southport and Liverpool have to offer such as a wide range of restaurants, bars and shops.