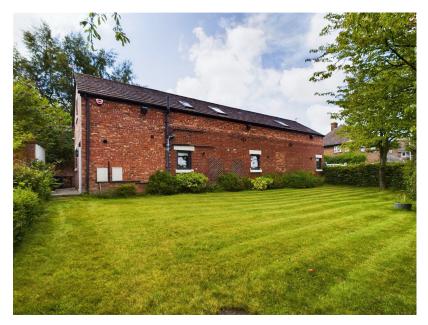

## **▶** 4 **▶** 2 **№** 4

Situated in the idyllic location of Scarisbrick this glorious barn conversion with views of open, rolling countryside. Internally the property comprises to the ground floor a lounge, large open plan kitchen/diner/orangery, downstairs cloakroom, utility room and sun room. To the first floor four bedrooms, family bathroom and en-suite. Externally the property benefits from a large rear garden with summer house, hot tub and seating area with fire pit. This property is not to be missed and early viewings are essential to appreciate the scope not only of the plot but that of its internal décor which has been done to an incredibly high standard. Ideally located with to all local amenities that Ormskirk, Southport and Liverpool have to offer such as a wide range of restaurants, bars and shops.