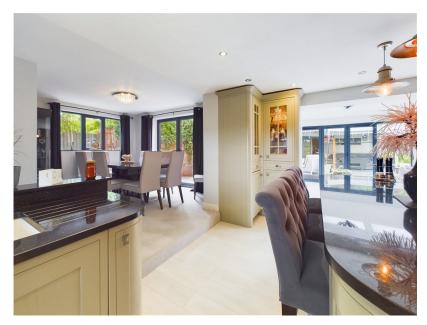

## **▶** 4 **▶** 2 **№** 4

Situated in the idyllic location of Scarisbrick this glorious barn conversion with views of open, rolling countryside. Internally the property comprises to the ground floor a lounge, large open plan kitchen/diner/orangery, downstairs cloakroom, utility room and sun room. To the first floor four bedrooms, family bathroom and en-suite. Externally the property benefits from a large rear garden with summer house, hot tub and seating area with fire pit. This property is not to be missed and early viewings are essential to appreciate the scope not only of the plot but that of its internal décor which has been done to an incredibly high standard. Ideally located with to all local amenities that Ormskirk, Southport and Liverpool have to offer such as a wide range of restaurants, bars and shops.