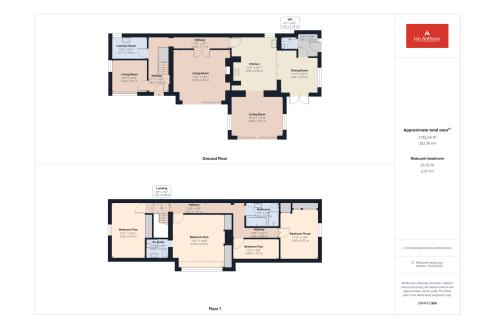

## **▶** 4 **▶** 2 **№** 4

Situated in the idyllic location of Scarisbrick this glorious barn conversion with views of open, rolling countryside. Internally the property comprises to the ground floor a lounge, large open plan kitchen/diner/orangery, downstairs cloakroom, utility room and sun room. To the first floor four bedrooms, family bathroom and en-suite. Externally the property benefits from a large rear garden with summer house, hot tub and seating area with fire pit. This property is not to be missed and early viewings are essential to appreciate the scope not only of the plot but that of its internal décor which has been done to an incredibly high standard. Ideally located with to all local amenities that Ormskirk, Southport and Liverpool have to offer such as a wide range of restaurants, bars and shops.