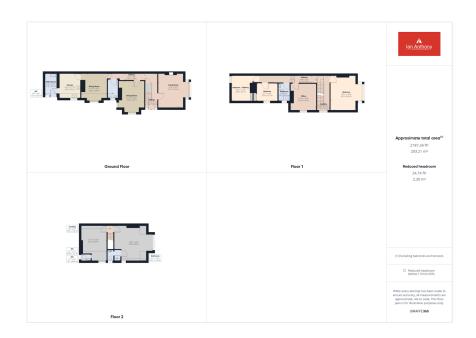

We are delighted to bring to market this fantastic semidetached Victorian town house which lies just minutes away from Ormskirk Town Centre and all of its associated amenities and excellent transport links. This delightful property is set in a conservation area with lovely views overlooking Victoria Park to the front aspect. In brief the accommodation comprises to the ground floor a lounge, sitting room, downstairs cloakroom, dining room, kitchen and utility room. To the first floor four bedrooms and family bathroom. To the second floor two further bedrooms. To the exterior a long driveway leading to (via gated access) the rear garden which is part laid to lawn and part paved. Viewing is essential to appreciate the potential that this excellent family home has to offer!!!