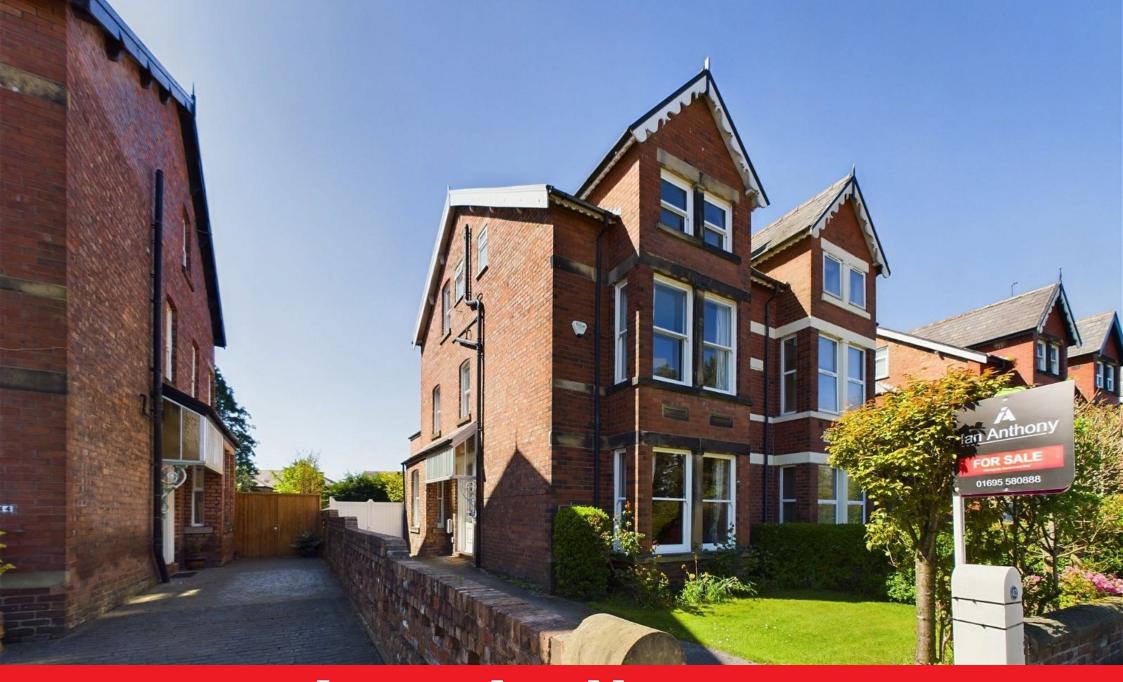

## ST HELENS ROAD, ORMSKIRK

Guide Price £410,000

- PERIOD SEMI DETACHED TOWN HOUSE
- LOUNGE, SITTING ROOM
- DINING ROOM, CLOAKROOM KITCHEN & UTILITY ROOM
- SIX BEDROOMS, BATHROOM DRIVEWAY TO THE REAR GARDEN
- PRIVATE WALLED SOUTH FACING REAR GARDEN
- POPULAR SOUGHT AFTER LOCATION
- ORIGINAL FEATURES THROUGHOUT
- CONSERVATION AREA

We are delighted to bring to market this fantastic semidetached Victorian town house which lies just minutes away from Ormskirk Town Centre and all of its associated amenities and excellent transport links. This delightful property is set in a conservation area with lovely views overlooking Victoria Park to the front aspect. In brief the accommodation comprises to the ground floor a lounge, sitting room, downstairs cloakroom, dining room, kitchen and utility room. To the first floor four bedrooms and family bathroom. To the second floor two further bedrooms. To the exterior a long driveway leading to (via gated access) the rear garden which is part laid to lawn and part paved. Viewing is essential to appreciate the potential that this excellent family home has to offer!!!