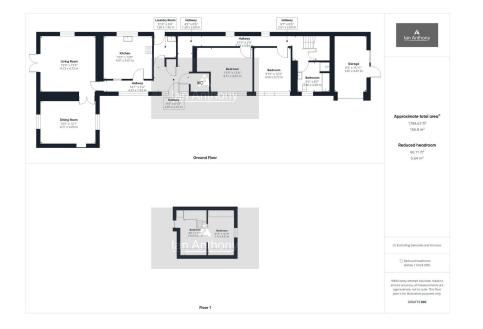

We are thrilled to present this exceptional barn conversion nestled in 0.32 acres of picturesque countryside views. With the added option to purchase nearly 4 acres of land which is available under separate negotiation upon viewing/making an offer. The property features an entrance hall, kitchen, living room, dining room, utility room, downstairs cloakroom, family bathroom, two bedrooms and an office space. Outside, there's a courtyard providing access to the garage at the front, while the rear boasts a wraparound, well-maintained garden. Situated just a short drive from Burscough, the property offers easy access to amenities, including bars, restaurants, supermarkets, and excellent transport links to Manchester, Ormskirk, Preston, Southport, and beyond. Viewing is essential to fully appreciate all that this property has to offer!