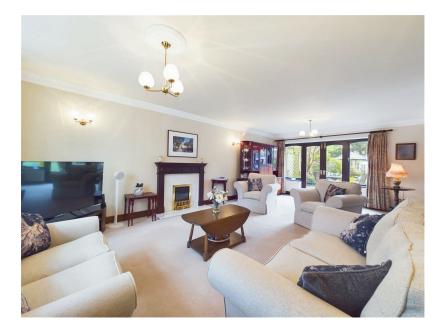

## **Beech Road, Aughton, Ormskirk, Lancashire, L39 6SJ** Guide Price £850,000

- DETACHED PROPERTY
- DINING ROOM, STUDY
- CLOAKROOM
- ENSUITE & FAMILY BATHROOM
- BEAUTIFUL GARDENS FRONT AND REAR

- LIVING ROOM, SITTING ROOM
- BREAKFAST KITCHEN & UTILITY ROOM
- FOUR BEDROOMS
- DETACHED DOUBLE GARAGE

**⊨** 4 **⊢** 2 **⊡** 3

IAN ANTHONY are pleased to bring 'THE CHASE' to the market. set in the sought after location of BEECH ROAD, AUGHTON. This well presented detached property comprises a generous reception hallway, sitting room, study, living room, dining room, breakfast kitchen, utility room and cloakroom. The spindled staircase rises to the first floor galleried landing area, leading to 4 bedrooms, master with en-suite and a family bathroom. The property boasts stunning gardens front and rear, this gem of a property sits proud on a very private garden plot, with gated access to the house large pebble driveway and detached garage.