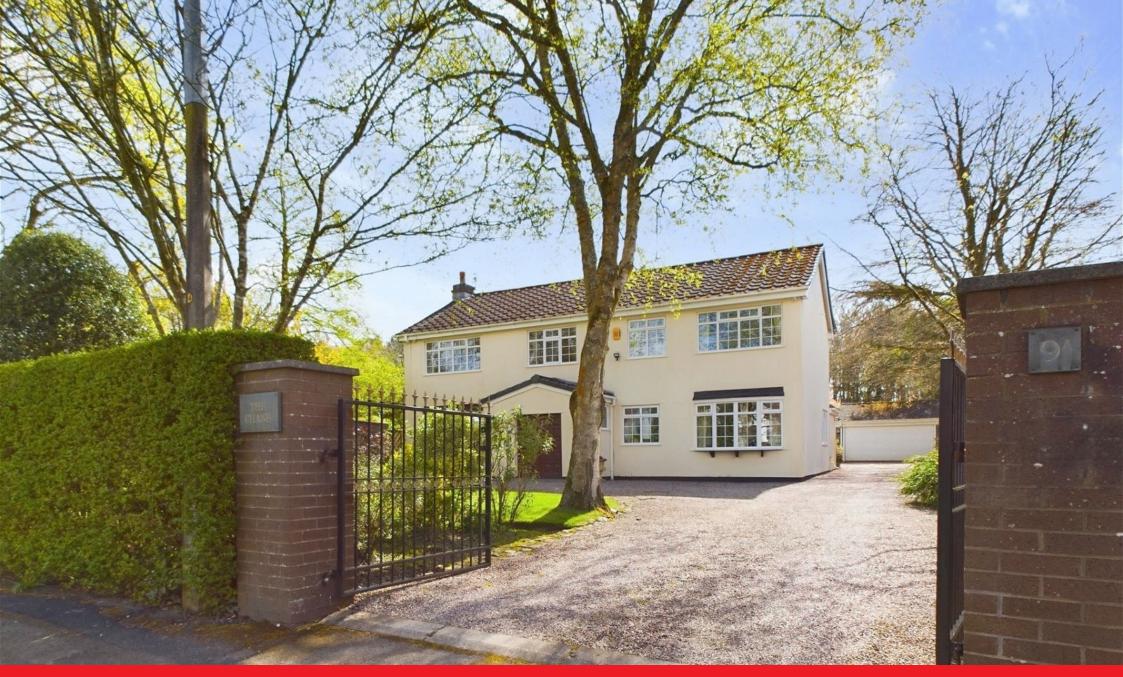

## **Beech Road, Aughton, Ormskirk, Lancashire, L39 6SJ** Guide Price £850,000

- DETACHED PROPERTY
- DINING ROOM, STUDY
- CLOAKROOM
- ENSUITE & FAMILY BATHROOM
- BEAUTIFUL GARDENS FRONT AND REAR

- LIVING ROOM, SITTING ROOM
- BREAKFAST KITCHEN & UTILITY ROOM
- FOUR BEDROOMS
- DETACHED DOUBLE GARAGE

**⊨** 4 **⊢** 2 **⊡** 3

IAN ANTHONY are pleased to bring 'THE CHASE' to the market. set in the sought after location of BEECH ROAD, AUGHTON. This well presented detached property comprises a generous reception hallway, sitting room, study, living room, dining room, breakfast kitchen, utility room and cloakroom. The spindled staircase rises to the first floor galleried landing area, leading to 4 bedrooms, master with en-suite and a family bathroom. The property boasts stunning gardens front and rear, this gem of a property sits proud on a very private garden plot, with gated access to the house large pebble driveway and detached garage.