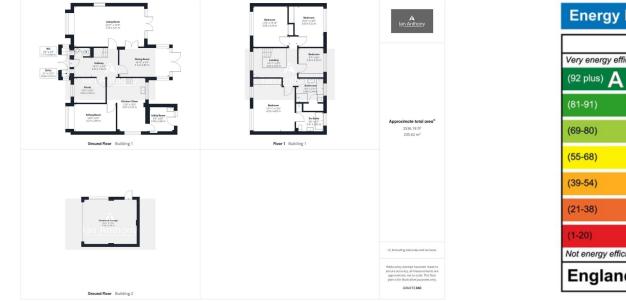

**⊨** 4 **⊢** 2 **⊡** 3

IAN ANTHONY are pleased to bring 'THE CHASE' to the market. set in the sought after location of BEECH ROAD, AUGHTON. This well presented detached property comprises a generous reception hallway, sitting room, study, living room, dining room, breakfast kitchen, utility room and cloakroom. The spindled staircase rises to the first floor galleried landing area, leading to 4 bedrooms, master with en-suite and a family bathroom. The property boasts stunning gardens front and rear, this gem of a property sits proud on a very private garden plot, with gated access to the house large pebble driveway and detached garage.