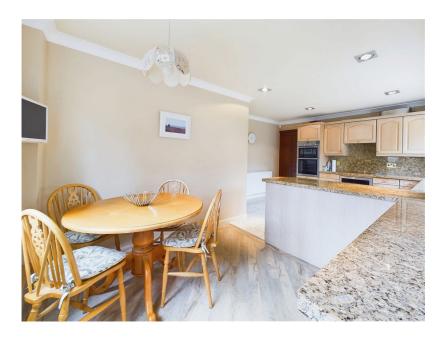

## **Beech Road, Aughton, Ormskirk, Lancashire, L39 6SJ** Guide Price £850,000

- DETACHED PROPERTY
- DINING ROOM, STUDY
- CLOAKROOM
- ENSUITE & FAMILY BATHROOM
- BEAUTIFUL GARDENS FRONT AND REAR

- LIVING ROOM, SITTING ROOM
- BREAKFAST KITCHEN & UTILITY ROOM
- FOUR BEDROOMS
- DETACHED DOUBLE GARAGE

**⊨** 4 **⊢** 2 **⊡** 3

IAN ANTHONY are pleased to bring 'THE CHASE' to the market. set in the sought after location of BEECH ROAD, AUGHTON. This well presented detached property comprises a generous reception hallway, sitting room, study, living room, dining room, breakfast kitchen, utility room and cloakroom. The spindled staircase rises to the first floor galleried landing area, leading to 4 bedrooms, master with en-suite and a family bathroom. The property boasts stunning gardens front and rear, this gem of a property sits proud on a very private garden plot, with gated access to the house large pebble driveway and detached garage.