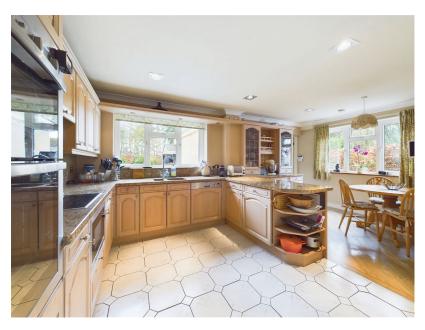

## **Beech Road, Aughton, Ormskirk, Lancashire, L39 6SJ** Guide Price £850,000

- DETACHED PROPERTY
- DINING ROOM, STUDY
- CLOAKROOM
- ENSUITE & FAMILY BATHROOM
- BEAUTIFUL GARDENS FRONT AND REAR

- LIVING ROOM, SITTING ROOM
- BREAKFAST KITCHEN & UTILITY ROOM
- FOUR BEDROOMS
- DETACHED DOUBLE GARAGE

**⊨** 4 **⊢** 2 **⊡** 3

IAN ANTHONY are pleased to bring 'THE CHASE' to the market. set in the sought after location of BEECH ROAD, AUGHTON. This well presented detached property comprises a generous reception hallway, sitting room, study, living room, dining room, breakfast kitchen, utility room and cloakroom. The spindled staircase rises to the first floor galleried landing area, leading to 4 bedrooms, master with en-suite and a family bathroom. The property boasts stunning gardens front and rear, this gem of a property sits proud on a very private garden plot, with gated access to the house large pebble driveway and detached garage.