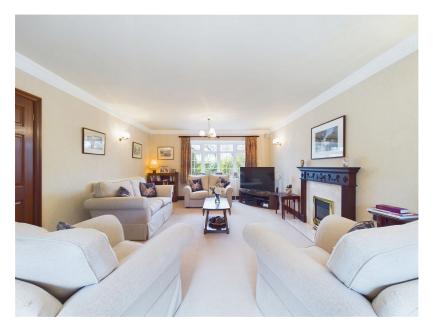

## **Beech Road, Aughton, Ormskirk, Lancashire, L39 6SJ** Guide Price £850,000

- DETACHED PROPERTY
- DINING ROOM, STUDY
- CLOAKROOM
- ENSUITE & FAMILY BATHROOM
- BEAUTIFUL GARDENS FRONT AND REAR

- LIVING ROOM, SITTING ROOM
- BREAKFAST KITCHEN & UTILITY ROOM
- FOUR BEDROOMS
- DETACHED DOUBLE GARAGE

**⊨** 4 **⊢** 2 **⊡** 3

IAN ANTHONY are pleased to bring 'THE CHASE' to the market. set in the sought after location of BEECH ROAD, AUGHTON. This well presented detached property comprises a generous reception hallway, sitting room, study, living room, dining room, breakfast kitchen, utility room and cloakroom. The spindled staircase rises to the first floor galleried landing area, leading to 4 bedrooms, master with en-suite and a family bathroom. The property boasts stunning gardens front and rear, this gem of a property sits proud on a very private garden plot, with gated access to the house large pebble driveway and detached garage.