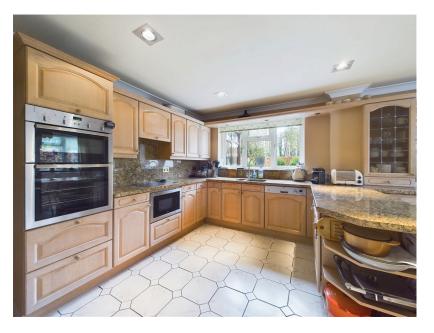

## **Beech Road, Aughton, Ormskirk, Lancashire, L39 6SJ** Guide Price £850,000

- DETACHED PROPERTY
- DINING ROOM, STUDY
- CLOAKROOM
- ENSUITE & FAMILY BATHROOM
- BEAUTIFUL GARDENS FRONT AND REAR

- LIVING ROOM, SITTING ROOM
- BREAKFAST KITCHEN & UTILITY ROOM
- FOUR BEDROOMS
- DETACHED DOUBLE GARAGE

**⊨** 4 **⊢** 2 **⊡** 3

IAN ANTHONY are pleased to bring 'THE CHASE' to the market. set in the sought after location of BEECH ROAD, AUGHTON. This well presented detached property comprises a generous reception hallway, sitting room, study, living room, dining room, breakfast kitchen, utility room and cloakroom. The spindled staircase rises to the first floor galleried landing area, leading to 4 bedrooms, master with en-suite and a family bathroom. The property boasts stunning gardens front and rear, this gem of a property sits proud on a very private garden plot, with gated access to the house large pebble driveway and detached garage.