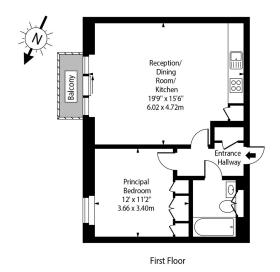

## Orchid Court, Granville Road, NW2 2BE

Approx Gross Internal Area 521 Sq Ft - 48.40 Sq M

For Illustration Purposes Only - Not To Scale Floor Plan by www.nogaphotostudio.com Ref: No.42813

This floor plan should be used as a general outline for guidance only. Any intending purchaser or lessee should satisfy themselves by inspection, searches, enquiries and full survey as to the correctness of each statement. Any areas, measureme or distances quoted are approximate and should not be used to value a property or be the basis of any sale or let.