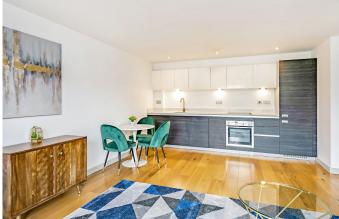

This stunning apartment has a spacious reception room with an open plan kitchen and glass sliding doors opening onto the terrace. The bedroom has built-in wardrobes and the bathroom is spacious and well-appointed. The apartment is in excellent condition and well-presented having recently been re-decorated throughout. The block provides residents with an onsite property manager Monday to Friday, communal gardens and secure allocated underground parking.