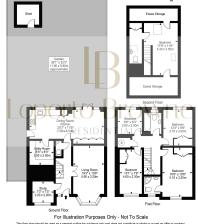

   Large utility room London by rail or road

Tax Band: G Furnished: Unfurnished

Baring Road is a detached house presenting a perfect blend of comfort and functionality, offering 5 bedrooms and 2 bathrooms across three well-designed levels.