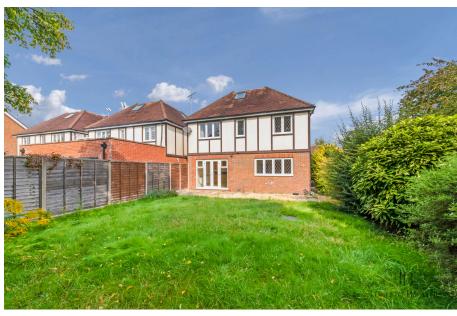

## Baring Road, Beaconsfield, HP9 £2,800PCM (Deposit: £3,230)

5 🚰 2 🚍 1

- 5 bed, 2 bathroom detached house, set over three floors • Separate kitchen with dining area
- Extra study on ground floor, Large south facing garden ideal for a workspace
- Private driveway with space for a few vehicles
- Exceptional schooling options; both state and private
- Fantastic location, with a very short walk to Beaconsfield Town
  EPC rating C, can be moved up to B
- Excellent commuter links into 

   Large utility room London by rail or road

Tax Band: G Furnished: Unfurnished

Baring Road is a detached house presenting a perfect blend of comfort and functionality, offering 5 bedrooms and 2 bathrooms across three well-designed levels.