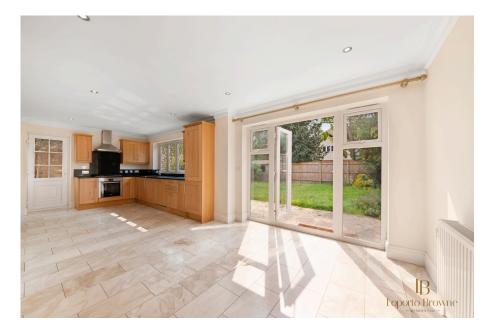

## Baring Road, Beaconsfield, HP9 £2,800PCM (Deposit: £3,230)

5 🚰 2 🚍 1

- 5 bed, 2 bathroom detached house, set over three floors • Separate kitchen with dining area
- Extra study on ground floor, Large south facing garden ideal for a workspace
- Private driveway with space for a few vehicles
- Exceptional schooling options; both state and private
- Fantastic location, with a very short walk to Beaconsfield Town
  EPC rating C, can be moved up to B
- Excellent commuter links into 

   Large utility room London by rail or road

Tax Band: G Furnished: Unfurnished

Baring Road is a detached house presenting a perfect blend of comfort and functionality, offering 5 bedrooms and 2 bathrooms across three well-designed levels.