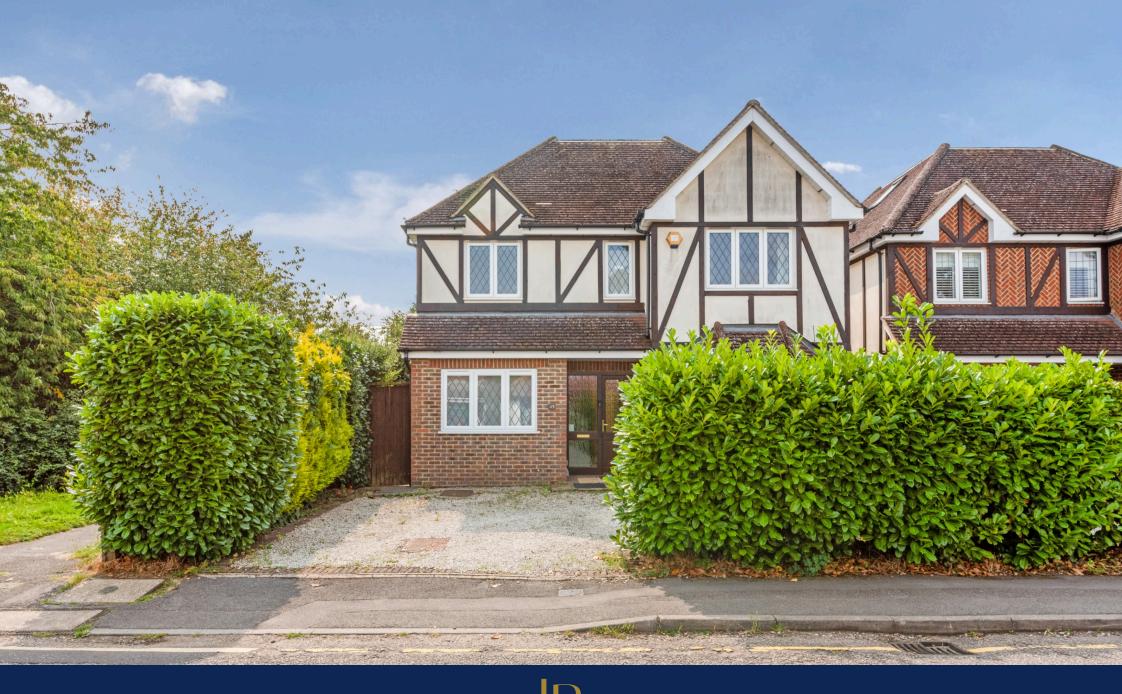

## Baring Road, Beaconsfield, HP9 £2,800PCM (Deposit: £3,230)

5 🚰 2 🚍 1

- 5 bed, 2 bathroom detached house, set over three floors • Separate kitchen with dining area
- Extra study on ground floor, Large south facing garden ideal for a workspace
- Private driveway with space for a few vehicles
- Exceptional schooling options; both state and private
- Fantastic location, with a very short walk to Beaconsfield Town
  EPC rating C, can be moved up to B
- Excellent commuter links into 

   Large utility room London by rail or road

Tax Band: G Furnished: Unfurnished

Baring Road is a detached house presenting a perfect blend of comfort and functionality, offering 5 bedrooms and 2 bathrooms across three well-designed levels.