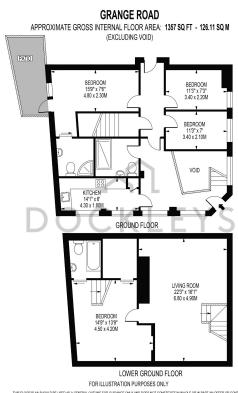

## **Grange Road SE1**

£3,683PCM (Deposit: £4,249)

Tax Band: D

Furnished: Furnished

· 3 Bedrooms

- · 2 Reception Rooms
- 3 Bathrooms (One En Suite)
- Study Room
- Split Level Apartment
- •

THIS FLOOR PLAN SHOULD BE USED AS A GENERAL OUTLINE FOR GUIDANCE ONLY AND DOES NOT CONSTITUTE IN WHOLE OR IN PART AN OFFER OR CONTRACT.
ANY INTENDING PURCHASER OR LESSEE SHOULD SATISFY THEINSELVES BY INSPECTION, SEARCHES, ENQUIRIES AND FULL SURVIEY AS TO THE CORRECTNESS OF EACH STATEMENT