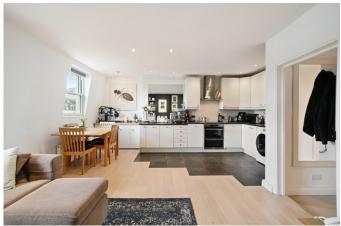

## Sutherland Avenue, Maida Vale W9

£695,000 Page 2 1 1 1

- Super stylish fully renovated 2-bed topfloor apartment
- An abundance of storage in the flat and loft
- Homely modern kitchen and cosy living room with fireplace
- Close to a range of local shops, cafes, and restaurants of Maida Vale, Little Venice, Notting Hill
- Share of Freehold, SC £1200 per annum, GR Peppercorn, Council tax band E