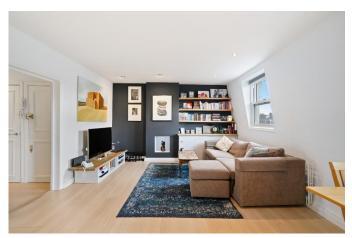

## Sutherland Avenue, Maida Vale W9

£695,000 Page 2 1 1 1

- Super stylish fully renovated 2-bed topfloor apartment
- An abundance of storage in the flat and loft
- Homely modern kitchen and cosy living room with fireplace
- Close to a range of local shops, cafes, and restaurants of Maida Vale, Little Venice, Notting Hill
- Share of Freehold, SC £1200 per annum, GR Peppercorn, Council tax band E

A super stylish 2-bed top-floor apartment with a loft and terrace, in an attractive stucco-fronted conversion, a short stroll away from the heart of Maida Vale, Little Venice, Notting Hill, and Golborne Road.