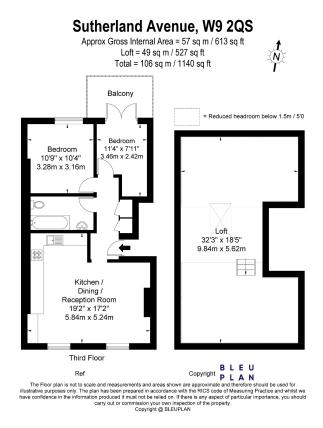

## Sutherland Avenue, Maida Vale W9

£695,000 Page 2 1 1 1

- Super stylish fully renovated 2-bed topfloor apartment
- An abundance of storage in the flat and loft
- Homely modern kitchen and cosy living room with fireplace
- Close to a range of local shops, cafes, and restaurants of Maida Vale, Little Venice, Notting Hill
- Share of Freehold, SC £1200 per annum, GR Peppercorn, Council tax band E

- Terrace which enjoys a wonderful outlook over the London rooftops and skyline
- Loft demised and can be developed
- Gives a sense of space and charm with natural sunlight throughout
- A short walk away from Paddington Recreation
- Please watch the video and quote Property Ref LL0089 to book a viewing

A super stylish 2-bed top-floor apartment with a loft and terrace, in an attractive stucco-fronted conversion, a short stroll away from the heart of Maida Vale, Little Venice, Notting Hill, and Golborne Road.