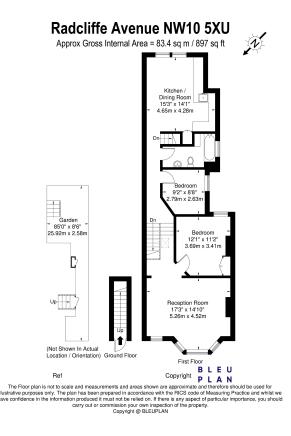

## Radcliffe Avenue, London, NW10 5XU

£625,000

- Stylish 2 bedroom top floor apartment
- Arranged over the top floor of a lovely period property
- The kitchen has side access to the garden
- Radcliffe Avenue is in close walking distance to College Road
- There is sole access to the large loft which benefits from lots of practical storage space

A stylish 2 bedroom, top floor apartment with a sunny garden, located on a residential tree-lined street close to the wonderful Roundwood Park and conveniently located close to Willesden Junction for excellent transport Links.